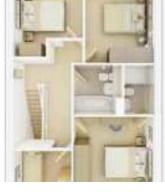

The kitchen/dining room forms the heart of the home, while a spacious lounge opens through French doors to the rear garden. A guest cloakroom and two storage closets complete the ground floor.

The en suite master bedroom, two further bedrooms and a family bathroom are located on the first floor. Bedroom four could alternatively be used as an office or nursery.