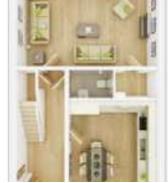

The kitchen/dining room forms the heart of the home, while a spacious lounge opens through French doors to the rear garden. A guest cloakroom and two storage closets complete the ground floor.

The en suite master bedroom, two further bedrooms and a family bathroom are located on the first floor. Bedroom four could alternatively be used as an office or nursery.