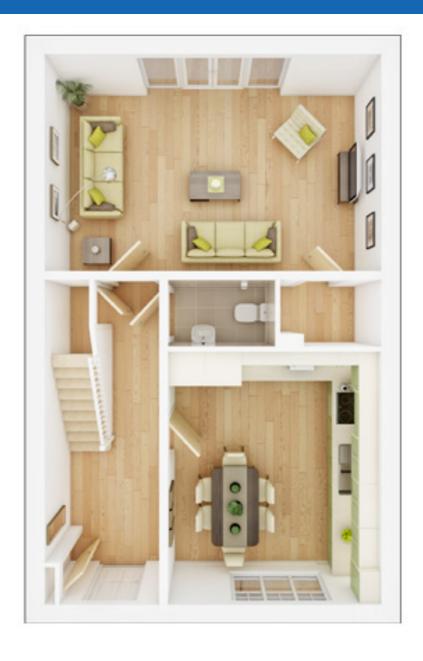

The kitchen/dining room forms the heart of the home, while a spacious lounge opens through French doors to the rear garden. A guest cloakroom and two storage closets complete the ground floor.

The en suite master bedroom, two further bedrooms and a family bathroom are located on the first floor. Bedroom four could alternatively be used as an office or nursery.