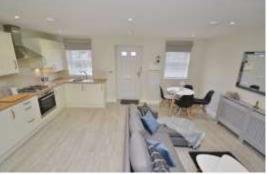

## **Property Description**

Goadsby are delighted to offer this end terrace property in a lovely new development of five townhouses in Poole. Ideal for first time buyers these brand new homes are finished to a high standard with light and airy open plan living spaces, quality fitted kitchens and bathrooms, and two double sized bedrooms.

The kitchen comes complete with plenty of storage to foot and eye level, and includes an oven & gas hob with extractor over, integrated fridge/freezer and washer/dryer.

The bathroom features marble tiling, a bath with shower over, W/C and wash hand basin. In addition there is a further cloakroom on the ground floor.

## **Property Measurements**

Open plan kitchen/lounge/diner 5.26m (17'3) max x 5.1m (16'9) max

Bedroom 1 3.11m (10'2) max x 3.03m (9'11) max Bedroom 2 3.09m (10'2) max x 2.1m (6'11) max Bathroom 1.89m (6'2) x 1.32m (4'4)