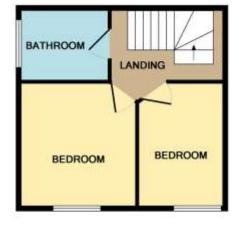

## **Property Measurements**

Open plan kitchen/lounge/diner 5.26m (17'3) max x 5.1m (16'9) max

Bedroom 1 3.11m (10'2) max x 3.03m (9'11) max Bedroom 2 3.09m (10'2) max x 2.1m (6'11) max Bathroom 1.89m (6'2) x 1.32m (4'4)

# DRAFT DETAILS We are awaiting verification of these details by the seller(s).

GROUND FLOOR

1ST FLOOR

This Floor Plan is for guidance only and is NOT to SCALE Made with Metropix ©2019

Brochure prepared by James Silverton