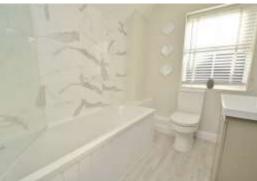

The kitchen comes complete with plenty of storage to foot and eye level, and includes an oven & gas hob with extractor over, integrated fridge/freezer and washer/dryer.

The bathroom features marble tiling, a bath with shower over, W/C and wash hand basin. In addition there is a further cloakroom on the ground floor.

## **Property Measurements**

Open plan kitchen/lounge/diner 5.26m (17'3) max x 5.1m (16'9) max

Bedroom 1 3.11m (10'2) max x 3.03m (9'11) max Bedroom 2 3.09m (10'2) max x 2.1m (6'11) max Bathroom 1.89m (6'2) x 1.32m (4'4)