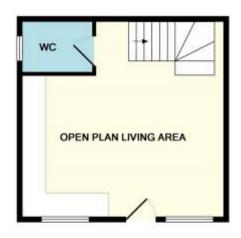

## **Property Measurements**

Open plan kitchen/lounge/diner 5.26m (17'3) max x 5.1m (16'9) max

Bedroom 1 3.11m (10'2) max x 3.03m (9'11) max Bedroom 2 3.09m (10'2) max x 2.1m (6'11) max Bathroom 1.89m (6'2) x 1.32m (4'4)

# DRAFT DETAILS We are awaiting verification of these details by the seller(s).

GROUND FLOOR

1ST FLOOR

This Floor Plan is for guidance only and is NOT to SCALE Made with Metropix ©2019

Brochure prepared by James Silverton