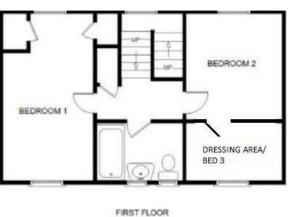

Upstairs you will find a re fitted bathroom with a white suite and two double sized bedrooms. One of the bedrooms has a large walk in dressing room which is the size of a 3rd bedroom so with a bit of thought a third bedroom can be easily created. One of the things the present owners will miss is opening the curtains each morning and seeing the wonderful rolling countryside. The back garden adjoins the local countryside and features a decked seating area leading to a level lawn with a paved patio to one side. The garden is an ideal space for children to play and for pets to potter.

#### FIRST FLOOR LANDING

With a landing window, door to airing cupboard with a hot water tank. Doors to

#### BEDROOM ONE 15'10 X 8'6 (4.83M X 2.59M)

A spacious bedroom enjoying a dual aspect with panoramic and immediate countryside views, views to the front over an open green, built in wardrobes, slimline electric wall heater (programmable) power points, hatch to loft space with light and pull down ladder

### BEDROOM TWO 9'10 X 9'1 (3.00M X 2.77M)

Wonderful far reaching views, electric slimline programmable heater, power points

# HOME OFFICE/ BED3/ DRESSING ROOM 9'1 X 5'7 (2.77M X 1.70M)

Wood effect flooring, electric slimline programmable heater, view over an open green, hanging rail and fitted shelving

#### BATHROOM

Featuring a modern white suite with a shower over the bath with a glazed shower screen, attractive wall tiles, low level W.C, vanity wash hand basin, heated towel rail