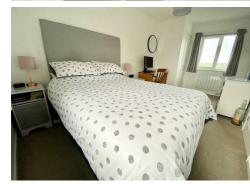

#### BEDROOM ONE 15'10 X 8'6 (4.83M X 2.59M)

A spacious bedroom enjoying a dual aspect with panoramic and immediate countryside views, views to the front over an open green, built in wardrobes, slimline electric wall heater (programmable) power points, hatch to loft space with light and pull down ladder