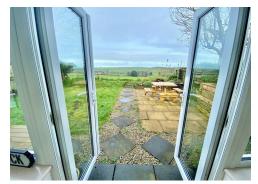

This impressive property offers far more than initially meets the eye indeed a quick look from the front will only tell part of the story. As you step out in to the back garden you will see first hand the immediate panoramic countryside views you will also note the eye catching dining room extension a stylish and contemporary addition with a vaulted ceiling. This substantial extension has created a fantastic open plan kitchen-diner complete with under floor heating it is attractively fitted with high gloss units giving the kitchen a show home quality look and feel.

Upstairs you will find a re fitted bathroom with a white suite and two double sized bedrooms. One of the bedrooms has a large walk in dressing room which is the size of a 3rd bedroom so with a bit of thought a third bedroom can be easily created. One of the things the present owners will miss is opening the curtains each morning and seeing the wonderful rolling countryside. The back garden adjoins the local countryside and features a decked seating area leading to a level lawn with a paved patio to one side. The garden is an ideal space for children to play and for pets to potter.

#### OUTSIDE

To the front there is a walled fore garden. To the rear there is a good sized garden with an extensive composite decking leading to a level lawn which adjoins the local countryside.