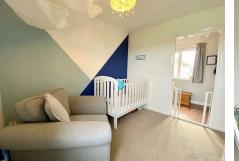

### BEDROOM TWO 9'10 X 9'1 (3.00M X 2.77M)

Wonderful far reaching views, electric slimline programmable heater, power points

# HOME OFFICE/ BED3/ DRESSING ROOM 9'1 X 5'7 (2.77M X 1.70M)

Wood effect flooring, electric slimline programmable heater, view over an open green, hanging rail and fitted shelving