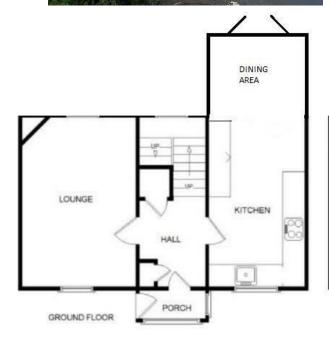

The beautifully presented accommodation is arranged on two floors to the front there is a useful entrance porch leading to a hallway with a lounge and spacious kitchen diner arranged off. The lounge enjoys a dual aspect with a wood burner to one corner and french doors which open out on to an extensive composite decked seating area. The kitchen-diner is a fantastic space ideal for modern life with lots of space for a dining table and a sofa with the new extension being a lovely space to sit and enjoy the garden and the immediate countryside views.

#### **ENTRANCE PORCH**

Tiled floor, oak wood effect flooring, door to useful cupboard large enough to keep a tumble dryer and storage space above, door to second useful cupboard ideal for hoovers etc, electric slimline programmable heater

# LOUNGE 16'4 X 10'8 (4.98M X 3.25M)

Enjoying a dual affect with french door to garden, feature fireplace with a wood burner, electric slimline programmable wall heater, power points, tv point

# KITCHEN-DINER/FAMILY ROOM 25'6 X 9'1 WIDENING TO 11' (7.77M X 2.77M WIDENING TO 3.35M)

A superb room with a contemporary extension with a valued ceiling with velux window and french doors which open out onto the back garden. The Kitchen is attractively and stylishly fitted and benefits from oak wood effect flooring with under floor heating. The Kitchen units have a high gloss finish (cashmere grey) with base and wall mounted cupboards, built in electric hob oven with an extractor hood above, fitted eye level double oven including a microwave and grill, integrated dishwasher, plumbing for washing machine, integrated pull out bin cupboard, single drainer sink unit with mixer tap. Dining area with a vaulted ceiling and french doors to garden