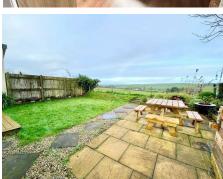

This impressive property offers far more than initially meets the eye indeed a quick look from the front will only tell part of the story. As you step out in to the back garden you will see first hand the immediate panoramic countryside views you will also note the eye catching dining room extension a stylish and contemporary addition with a vaulted ceiling. This substantial extension has created a fantastic open plan kitchen-diner complete with under floor heating it is attractively fitted with high gloss units giving the kitchen a show home quality look and feel.

Upstairs you will find a re fitted bathroom with a white suite and two double sized bedrooms. One of the bedrooms has a large walk in dressing room which is the size of a 3rd bedroom so with a bit of thought a third bedroom can be easily created. One of the things the present owners will miss is opening the curtains each morning and seeing the wonderful rolling countryside. The back garden adjoins the local countryside and features a decked seating area leading to a level lawn with a paved patio to one side. The garden is an ideal space for children to play and for pets to potter.

#### OUTSIDE

To the front there is a walled fore garden. To the rear there is a good sized garden with an extensive composite decking leading to a level lawn which adjoins the local countryside.