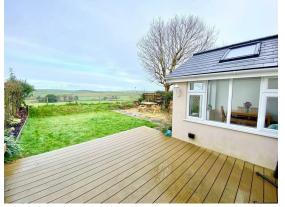

This impressive property offers far more than initially meets the eye indeed a quick look from the front will only tell part of the story. As you step out in to the back garden you will see first hand the immediate panoramic countryside views you will also note the eye catching dining room extension a stylish and contemporary addition with a vaulted ceiling. This substantial extension has created a fantastic open plan kitchen-diner complete with under floor heating it is attractively fitted with high gloss units giving the kitchen a show home quality look and feel.

The beautifully presented accommodation is arranged on two floors to the front there is a useful entrance porch leading to a hallway with a lounge and spacious kitchen diner arranged off. The lounge enjoys a dual aspect with a wood burner to one corner and french doors which open out on to an extensive composite decked seating area. The kitchen-diner is a fantastic space ideal for modern life with lots of space for a dining table and a sofa with the new extension being a lovely space to sit and enjoy the garden and the immediate countryside views.

Upstairs you will find a re fitted bathroom with a white suite and two double sized bedrooms. One of the bedrooms has a large walk in dressing room which is the size of a 3rd bedroom so with a bit of thought a third bedroom can be easily created. One of the things the present owners will miss is opening the curtains each morning and seeing the wonderful rolling countryside. The back garden adjoins the local countryside and features a decked seating area leading to a level lawn with a paved patio to one side. The garden is an ideal space for children to play and for pets to potter.

#### OUTSIDE

To the front there is a walled fore garden. To the rear there is a good sized garden with an extensive composite decking leading to a level lawn which adjoins the local countryside.