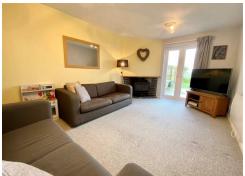

# LOUNGE 16'4 X 10'8 (4.98M X 3.25M)

Enjoying a dual affect with french door to garden, feature fireplace with a wood burner, electric slimline programmable wall heater, power points, tv point