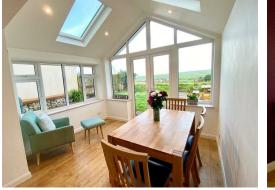

This impressive property offers far more than initially meets the eye indeed a quick look from the front will only tell part of the story. As you step out in to the back garden you will see first hand the immediate panoramic countryside views you will also note the eye catching dining room extension a stylish and contemporary addition with a vaulted ceiling. This substantial extension has created a fantastic open plan kitchen-diner complete with under floor heating it is attractively fitted with high gloss units giving the kitchen a show home quality look and feel.

The beautifully presented accommodation is arranged on two floors to the front there is a useful entrance porch leading to a hallway with a lounge and spacious kitchen diner arranged off. The lounge enjoys a dual aspect with a wood burner to one corner and french doors which open out on to an extensive composite decked seating area. The kitchen-diner is a fantastic space ideal for modern life with lots of space for a dining table and a sofa with the new extension being a lovely space to sit and enjoy the garden and the immediate countryside views.

# KITCHEN-DINER/FAMILY ROOM 25'6 X 9'1 WIDENING TO 11' (7.77M X 2.77M WIDENING TO 3.35M)

A superb room with a contemporary extension with a valued ceiling with velux window and french doors which open out onto the back garden. The Kitchen is attractively and stylishly fitted and benefits from oak wood effect flooring with under floor heating. The Kitchen units have a high gloss finish (cashmere grey) with base and wall mounted cupboards, built in electric hob oven with an extractor hood above, fitted eye level double oven including a microwave and grill, integrated dishwasher, plumbing for washing machine, integrated pull out bin cupboard, single drainer sink unit with mixer tap. Dining area with a vaulted ceiling and french doors to garden