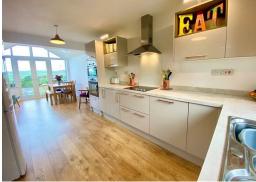

This impressive property offers far more than initially meets the eye indeed a quick look from the front will only tell part of the story. As you step out in to the back garden you will see first hand the immediate panoramic countryside views you will also note the eye catching dining room extension a stylish and contemporary addition with a vaulted ceiling. This substantial extension has created a fantastic open plan kitchen-diner complete with under floor heating it is attractively fitted with high gloss units giving the kitchen a show home quality look and feel.

# KITCHEN-DINER/FAMILY ROOM 25'6 X 9'1 WIDENING TO 11' (7.77M X 2.77M WIDENING TO 3.35M)

A superb room with a contemporary extension with a valued ceiling with velux window and french doors which open out onto the back garden. The Kitchen is attractively and stylishly fitted and benefits from oak wood effect flooring with under floor heating. The Kitchen units have a high gloss finish (cashmere grey) with base and wall mounted cupboards, built in electric hob oven with an extractor hood above, fitted eye level double oven including a microwave and grill, integrated dishwasher, plumbing for washing machine, integrated pull out bin cupboard, single drainer sink unit with mixer tap. Dining area with a vaulted ceiling and french doors to garden