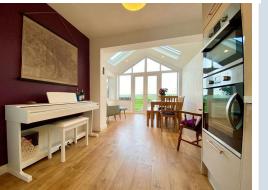

This impressive property offers far more than initially meets the eye indeed a quick look from the front will only tell part of the story. As you step out in to the back garden you will see first hand the immediate panoramic countryside views you will also note the eye catching dining room extension a stylish and contemporary addition with a vaulted ceiling. This substantial extension has created a fantastic open plan kitchen-diner complete with under floor heating it is attractively fitted with high gloss units giving the kitchen a show home quality look and feel.

# KITCHEN-DINER/FAMILY ROOM 25'6 X 9'1 WIDENING TO 11' (7.77M X 2.77M WIDENING TO 3.35M)

A superb room with a contemporary extension with a valued ceiling with velux window and french doors which open out onto the back garden. The Kitchen is attractively and stylishly fitted and benefits from oak wood effect flooring with under floor heating. The Kitchen units have a high gloss finish (cashmere grey) with base and wall mounted cupboards, built in electric hob oven with an extractor hood above, fitted eye level double oven including a microwave and grill, integrated dishwasher, plumbing for washing machine, integrated pull out bin cupboard, single drainer sink unit with mixer tap. Dining area with a vaulted ceiling and french doors to garden