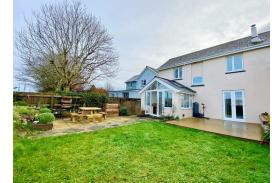

Upstairs you will find a re fitted bathroom with a white suite and two double sized bedrooms. One of the bedrooms has a large walk in dressing room which is the size of a 3rd bedroom so with a bit of thought a third bedroom can be easily created. One of the things the present owners will miss is opening the curtains each morning and seeing the wonderful rolling countryside. The back garden adjoins the local countryside and features a decked seating area leading to a level lawn with a paved patio to one side. The garden is an ideal space for children to play and for pets to potter.

#### OUTSIDE

To the front there is a walled fore garden. To the rear there is a good sized garden with an extensive composite decking leading to a level lawn which adjoins the local countryside.