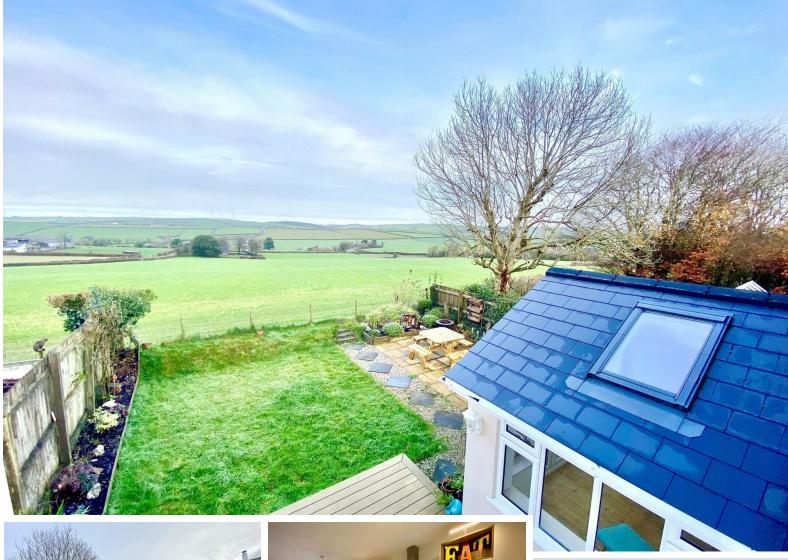

This impressive property offers far more than initially meets the eye indeed a quick look from the front will only tell part of the story. As you step out in to the back garden you will see first hand the immediate panoramic countryside views you will also note the eye catching dining room extension a stylish and contemporary addition with a vaulted ceiling. This substantial extension has created a fantastic open plan kitchen-diner complete with under floor heating it is attractively fitted with high gloss units giving the kitchen a show home quality look and feel.

Upstairs you will find a re fitted bathroom with a white suite and two double sized bedrooms. One of the bedrooms has a large walk in dressing room which is the size of a 3rd bedroom so with a bit of thought a third bedroom can be easily created. One of the things the present owners will miss is opening the curtains each morning and seeing the wonderful rolling countryside. The back garden adjoins the local countryside and features a decked seating area leading to a level lawn with a paved patio to one side. The garden is an ideal space for children to play and for pets to potter.

#### OUTSIDE

To the front there is a walled fore garden. To the rear there is a good sized garden with an extensive composite decking leading to a level lawn which adjoins the local countryside.