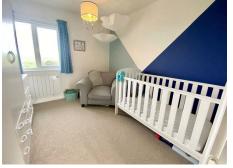

### BEDROOM TWO 9'10 X 9'1 (3.00M X 2.77M)

Wonderful far reaching views, electric slimline programmable heater, power points

# HOME OFFICE/ BED3/ DRESSING ROOM 9'1 X 5'7 (2.77M X 1.70M)

Wood effect flooring, electric slimline programmable heater, view over an open green, hanging rail and fitted shelving