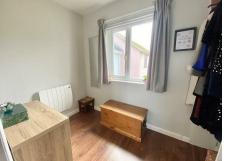

# HOME OFFICE/ BED3/ DRESSING ROOM 9'1 X 5'7 (2.77M X 1.70M)

Wood effect flooring, electric slimline programmable heater, view over an open green, hanging rail and fitted shelving