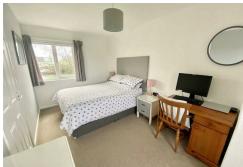

### BEDROOM TWO 9'10 X 9'1 (3.00M X 2.77M)

Wonderful far reaching views, electric slimline programmable heater, power points

# HOME OFFICE/ BED3/ DRESSING ROOM 9'1 X 5'7 (2.77M X 1.70M)

Wood effect flooring, electric slimline programmable heater, view over an open green, hanging rail and fitted shelving