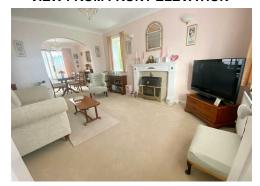

## LOUNGE 13'11 X 11'5 PLUS BAY WINDOW (4.24M X 3.48M PLUS BAY WINDOW )

With a feature bay window and a fireplace with a log effect fire, ornate surround, marble hearth. Coved ceiling, double radiator, tv point, additional side window with leaded light insets. Archway through to

#### DINING ROOM 8'10 X 8'6 (2.69M X 2.59M)

Double radiator, coved ceiling, power points

**UTILITY ROOM** 

**BEDROOM ONE** 

**EN-SUITE TO BED 1** 