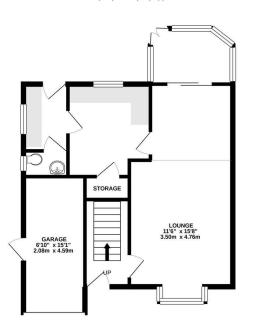

GROUND FLOOR 601 sq.ft. (55.8 sq.m.) approx.

1ST FLOOR 510 sq.ft. (47.4 sq.m.) approx.

**EXCELLENT DRIVEWAY PARKING** 

SIDING ONTO AN OPEN GREEN FOOTPATH/CYCLEWAY

## LOUNGE 13'11 X 11'5 PLUS BAY WINDOW (4.24M X 3.48M PLUS BAY WINDOW )

With a feature bay window and a fireplace with a log effect fire, ornate surround, marble hearth. Coved ceiling, double radiator, tv point, additional side window with leaded light insets. Archway through to

#### KITCHEN 9'11 X 9'2 (3.02M X 2.79M)

With oak fronted units base and wall mounted cupboards, contoured work surface with a single drainer sink unit with a mixer tap, tiled splashback, built in 4 ring gas hob with a fitted oven under, extractor hood above, radiator, power points, door to understairs storage cupboard, window overlooking the back garden

# CONSERVATORY 9'11 X 9'4 (3.02M X 2.84M)

UPVC double glazed with a tiled floor and french doors to garden