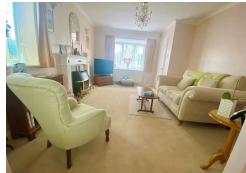

## LOUNGE 13'11 X 11'5 PLUS BAY WINDOW (4.24M X 3.48M PLUS BAY WINDOW )

With a feature bay window and a fireplace with a log effect fire, ornate surround, marble hearth. Coved ceiling, double radiator, tv point, additional side window with leaded light insets. Archway through to