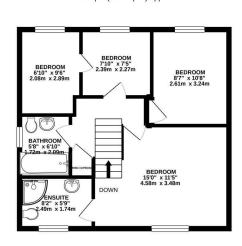

GROUND FLOOR 601 sq.ft. (55.8 sq.m.) approx.

1ST FLOOR 510 sq.ft. (47.4 sq.m.) approx.

**EXCELLENT DRIVEWAY PARKING** 

SIDING ONTO AN OPEN GREEN FOOTPATH/CYCLEWAY

## BEDROOM ONE 12'1 X 11'6 EXTENDING TO 14'9 AS ITS WIDEST POINT (3.68M X 3.51M EXTENDING TO 4.50M AS ITS WIDEST POI)

Radiator, power points, built in wardrobes, views over the front garden and beyond, door to

#### **EN-SUITE SHOWER ROOM**

Tiled shower, W/C, wash hand basin, mirror above. Shaver point, radiator, extractor fan

#### BEDROOM TWO 10'4 X 8'1 (3.15M X 2.46M)

Radiator, power points, window overlooking the back garden

# BEDROOM THREE 8'4 X 7'2 (2.54M X 2.18M)

Radiator, power points, window overlooking the back garden

# BEDROOM FOUR 10'2 X 6'7 (3.10M X 2.01M)

Radiator, power points, window overlooking the back garden

#### BATHROOM

With a bath with a shower above, tiled wall surround, low level W.C, wash hand basin, mirror above, shaver point, radiator, extractor fan