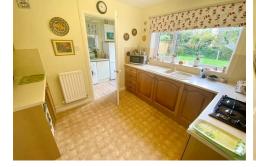

#### KITCHEN 9'11 X 9'2 (3.02M X 2.79M)

With oak fronted units base and wall mounted cupboards, contoured work surface with a single drainer sink unit with a mixer tap, tiled splashback, built in 4 ring gas hob with a fitted oven under, extractor hood above, radiator, power points, door to understairs storage cupboard, window overlooking the back garden