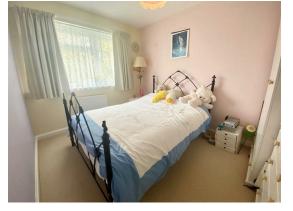

## BEDROOM ONE 12'1 X 11'6 EXTENDING TO 14'9 AS ITS WIDEST POINT (3.68M X 3.51M EXTENDING TO 4.50M AS ITS WIDEST POI)

Radiator, power points, built in wardrobes, views over the front garden and beyond, door to

#### **EN-SUITE SHOWER ROOM**

Tiled shower, W/C, wash hand basin, mirror above. Shaver point, radiator, extractor fan