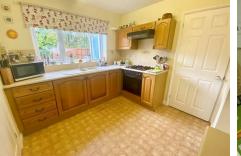

#### KITCHEN 9'11 X 9'2 (3.02M X 2.79M)

With oak fronted units base and wall mounted cupboards, contoured work surface with a single drainer sink unit with a mixer tap, tiled splashback, built in 4 ring gas hob with a fitted oven under, extractor hood above, radiator, power points, door to understairs storage cupboard, window overlooking the back garden