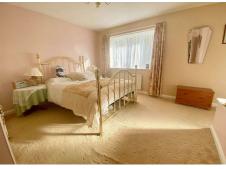

## BEDROOM ONE 12'1 X 11'6 EXTENDING TO 14'9 AS ITS WIDEST POINT (3.68M X 3.51M EXTENDING TO 4.50M AS ITS WIDEST POI)

Radiator, power points, built in wardrobes, views over the front garden and beyond, door to