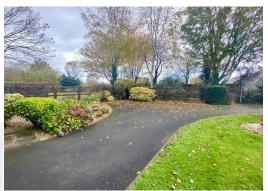

The property occupies a good size plot and to the front you will find a long driveway which leads to an attached garage with a lawn and stone chipped garden with mature shrub beds adding colour and interest. To the rear there is an enclosed south West Facing garden which features an extensive paved seating area leading to a level lawn, an ideal garden for children to play and for pets to potter.

#### OUTSIDE

The property occupies a good size plot and to the front you will find a long driveway which leads to an attached garage with a lawn and stone chipped garden with mature shrub beds adding colour and interest. To the rear there is an enclosed south west facing garden which features an extensive paved seating area leading to a level lawn. A gate provides side pedestrian access.