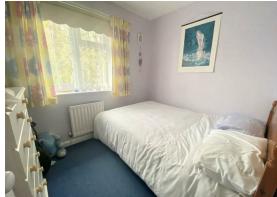

#### BEDROOM TWO 10'4 X 8'1 (3.15M X 2.46M)

Radiator, power points, window overlooking the back garden

# BEDROOM THREE 8'4 X 7'2 (2.54M X 2.18M)

Radiator, power points, window overlooking the back garden

# BEDROOM FOUR 10'2 X 6'7 (3.10M X 2.01M)

Radiator, power points, window overlooking the back garden