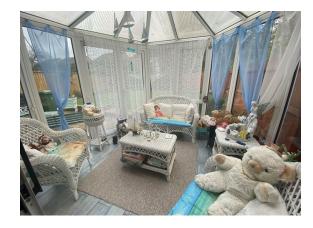

# CONSERVATORY 9'11 X 9'4 (3.02M X 2.84M)

UPVC double glazed with a tiled floor and french doors to garden