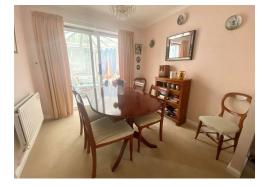

#### DINING ROOM 8'10 X 8'6 (2.69M X 2.59M)

Double radiator, coved ceiling, power points

**UTILITY ROOM** 

**BEDROOM ONE** 

**EN-SUITE TO BED 1** 