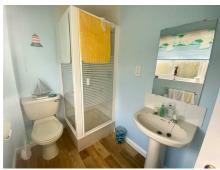

#### BATHROOM

With a bath with a shower above, tiled wall surround, low level W.C, wash hand basin, mirror above, shaver point, radiator, extractor fan