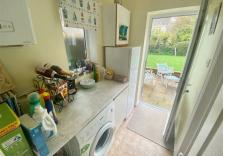

# UTILITY ROOM 6'9 X 4'9 (2.06M X 1.45M)

With a fitted cupboard, plumbing for washing machine, space for fridge freezer, wall mounted gas boiler, door to garden. Door to