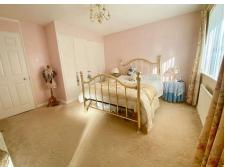

## BEDROOM ONE 12'1 X 11'6 EXTENDING TO 14'9 AS ITS WIDEST POINT (3.68M X 3.51M EXTENDING TO 4.50M AS ITS WIDEST POI)

Radiator, power points, built in wardrobes, views over the front garden and beyond, door to