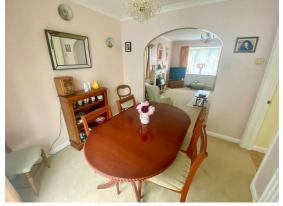

#### DINING ROOM 8'10 X 8'6 (2.69M X 2.59M)

Double radiator, coved ceiling, power points

**UTILITY ROOM** 

**BEDROOM ONE** 

**EN-SUITE TO BED 1** 