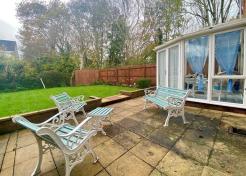

The property occupies a good size plot and to the front you will find a long driveway which leads to an attached garage with a lawn and stone chipped garden with mature shrub beds adding colour and interest. To the rear there is an enclosed south West Facing garden which features an extensive paved seating area leading to a level lawn, an ideal garden for children to play and for pets to potter.

# CONSERVATORY 9'11 X 9'4 (3.02M X 2.84M)

UPVC double glazed with a tiled floor and french doors to garden

#### OUTSIDE

The property occupies a good size plot and to the front you will find a long driveway which leads to an attached garage with a lawn and stone chipped garden with mature shrub beds adding colour and interest. To the rear there is an enclosed south west facing garden which features an extensive paved seating area leading to a level lawn. A gate provides side pedestrian access.