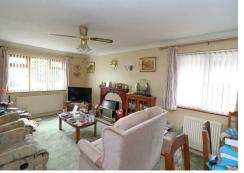

#### **ENTRANCE HALL**

Double glazed entrance door to side aspect, airing cupboard, radiator.

Spacious double aspect room, double glazed window to front and side aspect, two radiators, dining area, fireplace with gas fire inset, fitted carpet.