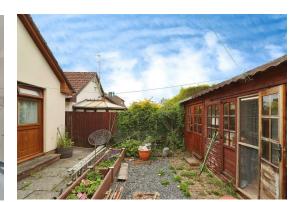

### OUTSIDE

To the front is a private driveway providing parking for three cars this is turn leads to a good size garage, with up and over door to the front and door to the rear, providing pedestrian access. There is a small garden area to front and a larger garden to the rear, designed for low maintenance. There are seating areas, raised beds and two large storage sheds, which offer a variety of uses, with one of them being a very good size, having been previously used as an aviary.