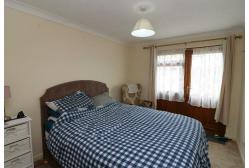

#### BEDROOM ONE 8'9" X 11'5" (2.67 X 3.48 )

Double glazed door to rear garden, double glazed windows to rear aspect, fitted wardrobe, fitted carpet.

### BEDROOM TWO 10'4" X 10'11" (3.17 X 3.35 )

Double glazed window to rear aspect, radiator, fitted carpet.

## BEDROOM THREE 10'4" X 10'11" (3.17 X 3.35 )

Double glazed windows to rear aspect, radiator, fitted carpet.