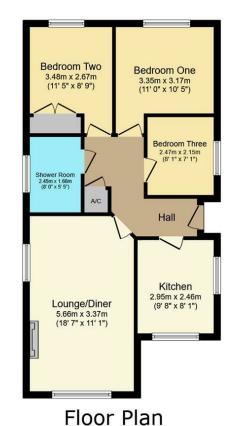

Floor area 64.2 m<sup>2</sup> (691 sq.ft.)

OnThe/Market.com

TOTAL: 64.2 m<sup>2</sup> (691 sq.ft.)

This floor plan is for illustrative purposes only. It is not drawn to scale. Any measurements, floor areas (including any total floor area), openings and orientations are approximate. No details are guaranteed, they cannot be relied upon for any purpose and do not form any part of any agreement. No liability is taken for any error, omission or misstatement. A party must rely upon its own inspection(s). Powered by www.Propertybox.io

The accommodation in brief comprises of a generous hallway with airing cupboard, spacious double aspect lounge/diner, fitted kitchen, shower room and three bedrooms. One of the bedrooms, benefits from a fitted wardrobe and a door giving access to the rear garden.

#### **ENTRANCE HALL**

Double glazed entrance door to side aspect, airing cupboard, radiator.

Spacious double aspect room, double glazed window to front and side aspect, two radiators, dining area, fireplace with gas fire inset, fitted carpet.

Bright double aspect room with double glazed windows to front and side aspect, range of fitted cupboards and drawers, space and plumbing for washing machine, space for cooker with extractor over, single sink drainer unit, ample work surface areas.

#### BEDROOM ONE 8'9" X 11'5" (2.67 X 3.48 )

Double glazed door to rear garden, double glazed windows to rear aspect, fitted wardrobe, fitted carpet.

### BEDROOM TWO 10'4" X 10'11" (3.17 X 3.35 )

Double glazed window to rear aspect, radiator, fitted carpet.

## BEDROOM THREE 10'4" X 10'11" (3.17 X 3.35 )

Double glazed windows to rear aspect, radiator, fitted carpet.

#### SHOWER ROOM 5'5" X 8'0" (1.66 X 2.45)

Double glazed window to side aspect, radiator, low level W.C, cubicle hand basin with cabinet below, fully tiled walls.