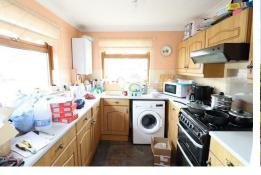

Bright double aspect room with double glazed windows to front and side aspect, range of fitted cupboards and drawers, space and plumbing for washing machine, space for cooker with extractor over, single sink drainer unit, ample work surface areas.