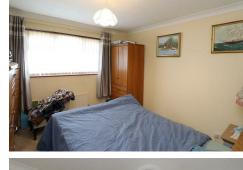

#### BEDROOM ONE 8'9" X 11'5" (2.67 X 3.48 )

Double glazed door to rear garden, double glazed windows to rear aspect, fitted wardrobe, fitted carpet.

### BEDROOM TWO 10'4" X 10'11" (3.17 X 3.35 )

Double glazed window to rear aspect, radiator, fitted carpet.

## BEDROOM THREE 10'4" X 10'11" (3.17 X 3.35 )

Double glazed windows to rear aspect, radiator, fitted carpet.