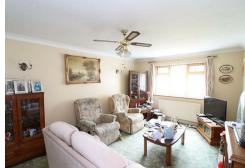

The accommodation in brief comprises of a generous hallway with airing cupboard, spacious double aspect lounge/diner, fitted kitchen, shower room and three bedrooms. One of the bedrooms, benefits from a fitted wardrobe and a door giving access to the rear garden.

#### **ENTRANCE HALL**

Double glazed entrance door to side aspect, airing cupboard, radiator.

Spacious double aspect room, double glazed window to front and side aspect, two radiators, dining area, fireplace with gas fire inset, fitted carpet.