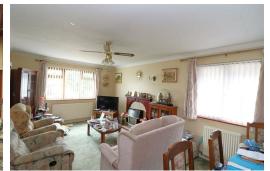

The accommodation in brief comprises of a generous hallway with airing cupboard, spacious double aspect lounge/diner, fitted kitchen, shower room and three bedrooms. One of the bedrooms, benefits from a fitted wardrobe and a door giving access to the rear garden.

#### **ENTRANCE HALL**

Double glazed entrance door to side aspect, airing cupboard, radiator.

Spacious double aspect room, double glazed window to front and side aspect, two radiators, dining area, fireplace with gas fire inset, fitted carpet.