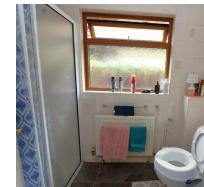

#### SHOWER ROOM 5'5" X 8'0" (1.66 X 2.45)

Double glazed window to side aspect, radiator, low level W.C, cubicle hand basin with cabinet below, fully tiled walls.