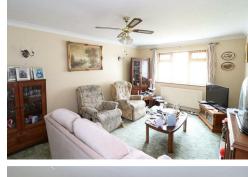

#### **ENTRANCE HALL**

Double glazed entrance door to side aspect, airing cupboard, radiator.

Spacious double aspect room, double glazed window to front and side aspect, two radiators, dining area, fireplace with gas fire inset, fitted carpet.