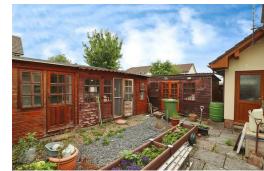

### OUTSIDE

To the front is a private driveway providing parking for three cars this is turn leads to a good size garage, with up and over door to the front and door to the rear, providing pedestrian access. There is a small garden area to front and a larger garden to the rear, designed for low maintenance. There are seating areas, raised beds and two large storage sheds, which offer a variety of uses, with one of them being a very good size, having been previously used as an aviary.