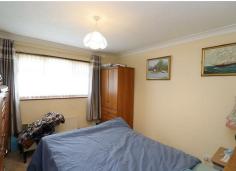

#### BEDROOM ONE 8'9" X 11'5" (2.67 X 3.48 )

Double glazed door to rear garden, double glazed windows to rear aspect, fitted wardrobe, fitted carpet.