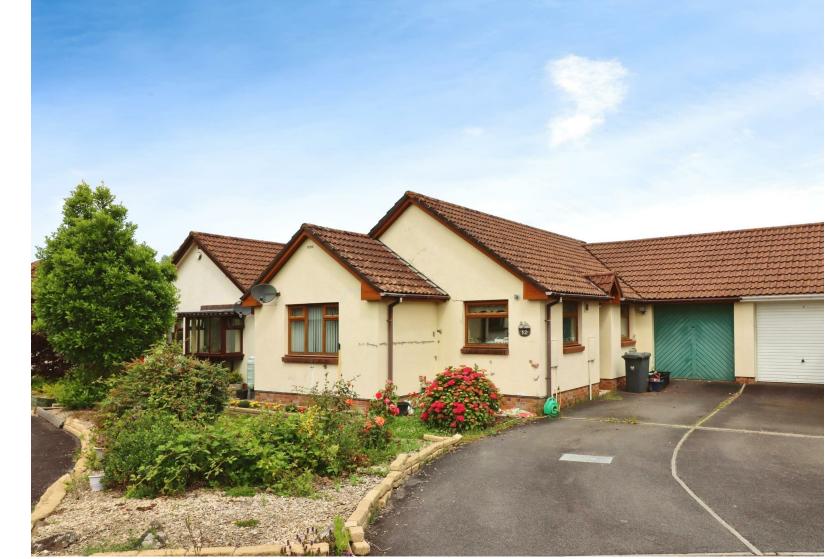

# 12 THE LAURELS, ROUNDSWELL BARNSTAPLE, DEVON, EX31 3QY

Chequers Estate Agents are delighted to offer this modern, link detached three bedroom bungalow, situated within a quiet culde-sac location and within easy reach of excellent transport links and local amenities.

Chequers Estate Agents are delighted to offer this modern, link-detached bungalow situated within a guiet cul-de-sac location and within easy reach of excellent transport links and local amenities. It benefits from a garage, private driveway parking for three cars and an enclosed rear garden, designed for ease of maintenance. There is also a small garden to the front with lawn area, raised beds and a variety of shrubs.

### OUTSIDE

To the front is a private driveway providing parking for three cars this is turn leads to a good size garage, with up and over door to the front and door to the rear, providing pedestrian access. There is a small garden area to front and a larger garden to the rear, designed for low maintenance. There are seating areas, raised beds and two large storage sheds, which offer a variety of uses, with one of them being a very good size, having been previously used as an aviary.