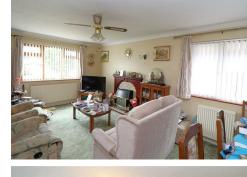

#### **ENTRANCE HALL**

Double glazed entrance door to side aspect, airing cupboard, radiator.

Spacious double aspect room, double glazed window to front and side aspect, two radiators, dining area, fireplace with gas fire inset, fitted carpet.