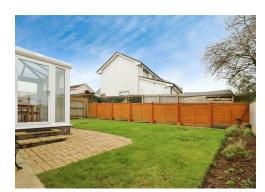

It benefits from a driveway for two cars, along with a garage and front and rear gardens. The rear garden is South West facing, enclosed and laid mainly to lawn. This spacious bungalow also offers the added attraction of UPVC double glazing and gas fired central heating throughout.

### OUTSIDE

To the front of the property is a private driveway for 2 cars, which leads to a garage. There is also a garden area laid to lawn and path leading to entrance door. To the rear is a large mature garden, laid mainly to lawn.