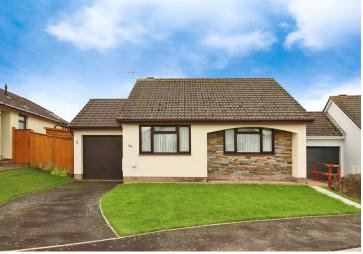

# **63 REDLANDS ROAD, FREMINGTON BARNSTAPLE, EX31 2PP**

A well presented two bedroom detached bungalow, situated within a short stroll to the centre of Fremington. Benefitting from a garage, double driveway, conservatory and front and rear gardens.

Chequers Estate Agents are delighted to offer this well presented two bedroom detached bungalow for sale. It is situated within a desirable village location, close to a wide range of local amenities and attractions. It has been well maintained and improved by the current vendors, including a lovely conservatory which was installed about 2 years ago and new front windows, approximately 3 years ago.

It benefits from a driveway for two cars, along with a garage and front and rear gardens. The rear garden is South West facing, enclosed and laid mainly to lawn. This spacious bungalow also offers the added attraction of UPVC double glazing and gas fired central heating throughout.