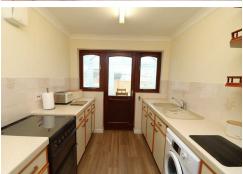

# KITCHEN 7'9" X 11'8" (2.37 X 3.58)

Door to conservatory, range of cupboards and drawers, sink with draining board, plumbing for washing machine, space for cooker, work surface areas, space for fridge/freezer.

Installed approximately 2 years ago. Door leading to rear garden.