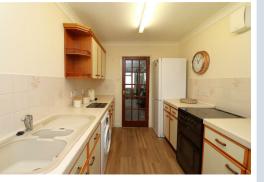

# KITCHEN 7'9" X 11'8" (2.37 X 3.58)

Door to conservatory, range of cupboards and drawers, sink with draining board, plumbing for washing machine, space for cooker, work surface areas, space for fridge/freezer.

Installed approximately 2 years ago. Door leading to rear garden.