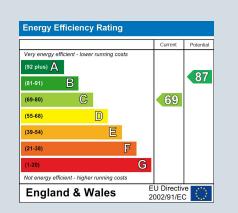

Floor area 88.0 m<sup>2</sup> (947 sq.ft.)

#### TOTAL: 88.0 m<sup>2</sup> (947 sq.ft.)

This floor plan is for illustrative purposes only. It is not drawn to scale. Any measurements, floor areas (including any total floor area), openings and orientations are approximate. No details are guaranteed, they cannot be relied upon for any purpose and do not form any part of any agreement. No liability is taken for any error, omisstatement. A party must rely upon its own inspection(s). Powered by www.Popertybox.io























# **63 REDLANDS ROAD, FREMINGTON BARNSTAPLE, EX31 2PP**

A well presented two bedroom detached bungalow, situated within a short stroll to the centre of Fremington. Benefitting from a garage, double driveway, conservatory and front and rear gardens.



# **CHEQUERS**

INDEPENDENT ESTATE AGENTS

# **Smart Move**

T: 01271 379314 **E:** enquiries@chequershomes.co.uk W: chequershomes.co.uk

£308,500

- DETACHED TWO BEDROOM BUNGALOW
- CLOSE TO CENTRE OF FREMINGTON & RANGE OF AMENITIES
- GARAGE AND DOUBLE DRIVEWAY
- FRONT AND REAR GARDENS
- KITCHEN LEADING TO A RECENTLY INSTALLED CONSERVATORY
- TWO DOUBLE BEDROOMS
- BATHROOM
- UPVC DOUBLE GLAZING AND GAS FIRED CENTRAL HEATING
- NO ONWARD CHAIN



Chequers Estate Agents are delighted to offer this well presented two bedroom