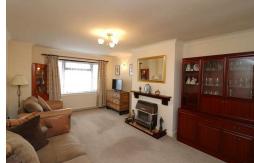

The accommodation briefly comprises of a generous entrance hall, lounge/diner with feature fireplace, fitted kitchen, conservatory, two double bedrooms and a bathroom. No onward sales chain.

#### **ENTRANCE HALL**

Main entrance door to side aspect, radiator, cloak cupboard.

UPVC double glazed window to front aspect, radiator, fireplace with gas fire inset, fitted carpet.