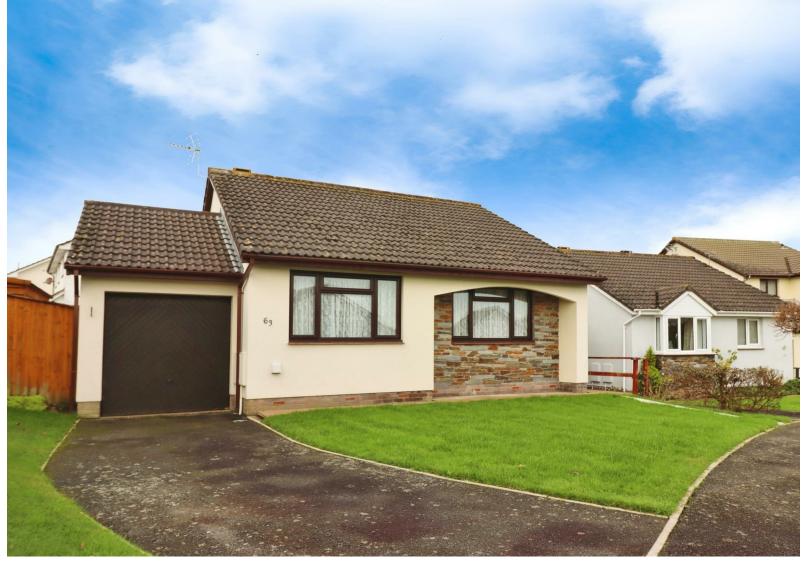

# **63 REDLANDS ROAD, FREMINGTON BARNSTAPLE, EX31 2PP**

A well presented two bedroom detached bungalow, situated within a short stroll to the centre of Fremington. Benefitting from a garage, double driveway, conservatory and front and rear gardens.

Chequers Estate Agents are delighted to offer this well presented two bedroom detached bungalow for sale. It is situated within a desirable village location, close to a wide range of local amenities and attractions. It has been well maintained and improved by the current vendors, including a lovely conservatory which was installed about 2 years ago and new front windows, approximately 3 years ago.

It benefits from a driveway for two cars, along with a garage and front and rear gardens. The rear garden is South West facing, enclosed and laid mainly to lawn. This spacious bungalow also offers the added attraction of UPVC double glazing and gas fired central heating throughout.

### OUTSIDE

To the front of the property is a private driveway for 2 cars, which leads to a garage. There is also a garden area laid to lawn and path leading to entrance door. To the rear is a large mature garden, laid mainly to lawn.