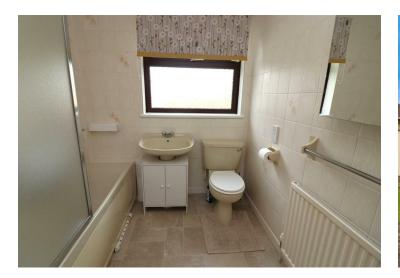

# BATHROOM 6'9" X 8'7" (2.07 X 2.63)

UPVC double glazed window to rear aspect, bath with shower over, W.C, hand basin, radiator, airing cupboard.