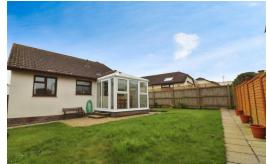

# KITCHEN 7'9" X 11'8" (2.37 X 3.58)

Door to conservatory, range of cupboards and drawers, sink with draining board, plumbing for washing machine, space for cooker, work surface areas, space for fridge/freezer.

Installed approximately 2 years ago. Door leading to rear garden.

### OUTSIDE

To the front of the property is a private driveway for 2 cars, which leads to a garage. There is also a garden area laid to lawn and path leading to entrance door. To the rear is a large mature garden, laid mainly to lawn.