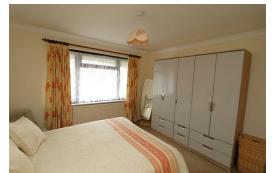

#### BEDROOM TWO 8'9" X 10'11" (2.67 X 3.33)

UPVC double glazed window to rear aspect, radiator, fitted carpet.