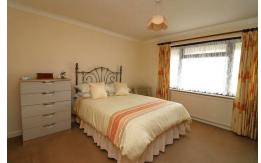

## BEDROOM ONE 12'0" X 11'10" (3.67 X 3.61 )

UPVC double glazed window to front aspect, radiator, fitted carpet.