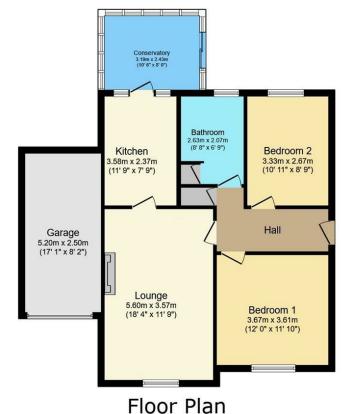

Floor area 88.0 m<sup>2</sup> (947 sq.ft.)

#### TOTAL: 88.0 m<sup>2</sup> (947 sq.ft.)

This floor plan is for illustrative purposes only. It is not drawn to scale. Any measurements, floor areas (including any total floor area), openings and orientations are approximate. No details are guaranteed, they cannot be relied upon for any purpose and do not form any part of any agreement. No liability is taken for any error, omisstatement. A party must rely upon its own inspection(s). Powered by www.Popertybox.io

The accommodation briefly comprises of a generous entrance hall, lounge/diner with feature fireplace, fitted kitchen, conservatory, two double bedrooms and a bathroom. No onward sales chain.

# KITCHEN 7'9" X 11'8" (2.37 X 3.58)

Door to conservatory, range of cupboards and drawers, sink with draining board, plumbing for washing machine, space for cooker, work surface areas, space for fridge/freezer.

## BEDROOM ONE 12'0" X 11'10" (3.67 X 3.61 )

UPVC double glazed window to front aspect, radiator, fitted carpet.

#### BEDROOM TWO 8'9" X 10'11" (2.67 X 3.33)

UPVC double glazed window to rear aspect, radiator, fitted carpet.

# BATHROOM 6'9" X 8'7" (2.07 X 2.63)

UPVC double glazed window to rear aspect, bath with shower over, W.C, hand basin, radiator, airing cupboard.