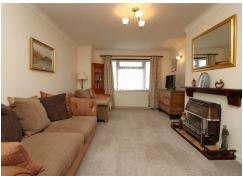

The accommodation briefly comprises of a generous entrance hall, lounge/diner with feature fireplace, fitted kitchen, conservatory, two double bedrooms and a bathroom. No onward sales chain.

#### **ENTRANCE HALL**

Main entrance door to side aspect, radiator, cloak cupboard.

UPVC double glazed window to front aspect, radiator, fireplace with gas fire inset, fitted carpet.