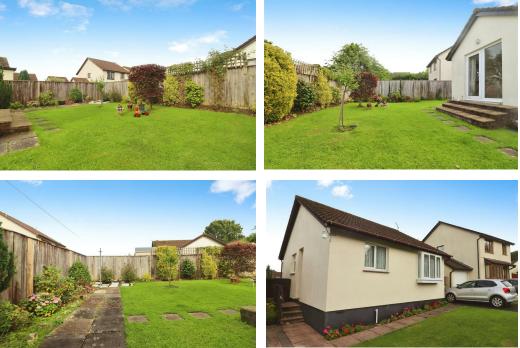

#### OUTSIDE

To the front of the property is a private driveway, providing off road parking for one car. This also leads to a single garage, with up and over door to the front and door providing pedestrian access to the rear. There is a small well maintained front garden, and a pathway leading down the side of the property and gated pathway then leads to the rear garden.

The rear of the bungalow enjoys distance countryside views, through the surround properties, and the mature attractive garden has been well maintained and cared for. A pleasant space to relax, entertain and for pets to potter.