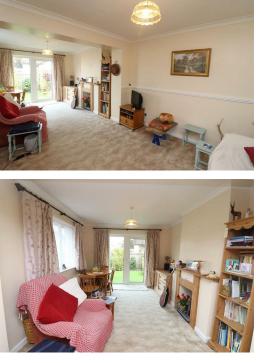

The accommodation in brief comprises of an entrance hall, extended living room with doors leading out to the rear garden, fitted kitchen, two bedrooms, including a large double bedroom with box bay window, and a bathroom. This attractive detached bungalow also benefits from double glazing and gas fired central heating throughout. The agents are expecting strong interest in the property, so would encourage an early viewing to avoid missing out.

#### LOUNGE / DINER 10'8" X 23'11" (3.27 X 7.31)

Spacious double aspect room, extended by previous owner, now providing generous lounge and dining area, double glazed windows to front and rear aspect, double glazed door to rear garden, fireplace with capped gas connection which could be re-instated, fitted carpet, view over rear garden.