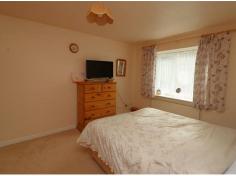

#### BEDROOM ONE 10'7" X 13'0" (3.25 X 3.97)

Double glazed box bay window to front aspect, wardrobe fitted units, radiator, fitted carpet, view over front garden.

#### BEDROOM TWO 9'6" X 7'2" (2.90 X 2.19)

Double glazed window to rear aspect, radiator, fitted carpet.