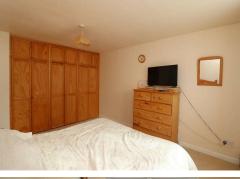

#### BEDROOM ONE 10'7" X 13'0" (3.25 X 3.97)

Double glazed box bay window to front aspect, wardrobe fitted units, radiator, fitted carpet, view over front garden.

#### BEDROOM TWO 9'6" X 7'2" (2.90 X 2.19)

Double glazed window to rear aspect, radiator, fitted carpet.