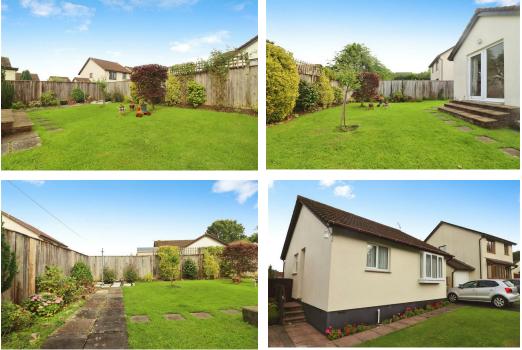

Chequers Estate Agents are delighted to offer this extended detached bungalow, situated within a desirable edge of town location, close to local amenities and excellent transport links. It has been well maintained by the current vendor, and as it is coming to the market for the first time since 1997, it is considered a rare opportunity. It benefits from a single garage, driveway parking for one car, front garden, lovely rear mature garden and some distance countryside views from the rear of the property.

The rear of the bungalow enjoys distance countryside views, through the surround properties, and the mature attractive garden has been well maintained and cared for. A pleasant space to relax, entertain and for pets to potter.