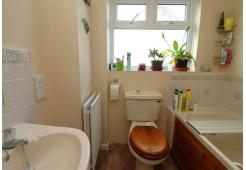

#### BATHROOM

Double glazed window to side aspect, bath with shower over, hand basin, W.C, radiator, vinyl flooring.