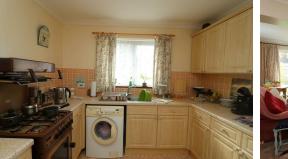

#### KITCHEN 9'6" X 8'0" (2.90 X 2.45)

Double glazed window to front aspect, range of fitted cupboards and drawers, space for fridge/freezer, space for cooker, space and plumbing for washing machine, sink with draining board, vinyl flooring, view over front garden, radiator.