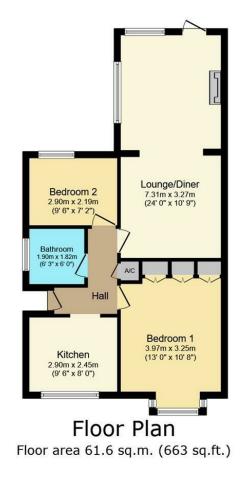

#### TOTAL: 61.6 sq.m. (663 sq.ft.)

This floor plan is for illustrative purposes only. It is not drawn to scale. Any measurements, floor areas (including any total floor area), openings and orientations are approximate. No details are guaranteed, they cannot be relied upon for any purpose and do not form any part of any agreement. No liability is taken for any error, omi misstatement. A party must rely upon its own inspection(s). Powered by www.Propertybox.io

#### LOUNGE / DINER 10'8" X 23'11" (3.27 X 7.31)

Spacious double aspect room, extended by previous owner, now providing generous lounge and dining area, double glazed windows to front and rear aspect, double glazed door to rear garden, fireplace with capped gas connection which could be re-instated, fitted carpet, view over rear garden.

#### KITCHEN 9'6" X 8'0" (2.90 X 2.45)

Double glazed window to front aspect, range of fitted cupboards and drawers, space for fridge/freezer, space for cooker, space and plumbing for washing machine, sink with draining board, vinyl flooring, view over front garden, radiator.

#### BEDROOM ONE 10'7" X 13'0" (3.25 X 3.97)

Double glazed box bay window to front aspect, wardrobe fitted units, radiator, fitted carpet, view over front garden.

#### BEDROOM TWO 9'6" X 7'2" (2.90 X 2.19)

Double glazed window to rear aspect, radiator, fitted carpet.

#### BATHROOM

Double glazed window to side aspect, bath with shower over, hand basin, W.C, radiator, vinyl flooring.