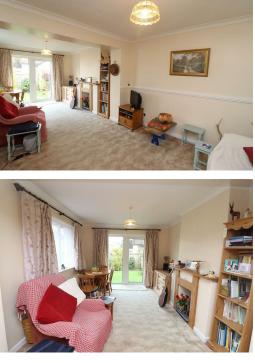

The accommodation in brief comprises of an entrance hall, extended living room with doors leading out to the rear garden, fitted kitchen, two bedrooms, including a large double bedroom with box bay window, and a bathroom. This attractive detached bungalow also benefits from double glazing and gas fired central heating throughout. The agents are expecting strong interest in the property, so would encourage an early viewing to avoid missing out.

#### LOUNGE / DINER 10'8" X 23'11" (3.27 X 7.31)

Spacious double aspect room, extended by previous owner, now providing generous lounge and dining area, double glazed windows to front and rear aspect, double glazed door to rear garden, fireplace with capped gas connection which could be re-instated, fitted carpet, view over rear garden.