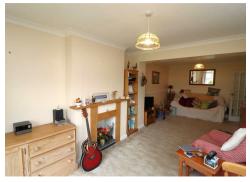

#### BEDROOM ONE 10'7" X 13'0" (3.25 X 3.97)

Double glazed box bay window to front aspect, wardrobe fitted units, radiator, fitted carpet, view over front garden.

#### BEDROOM TWO 9'6" X 7'2" (2.90 X 2.19)

Double glazed window to rear aspect, radiator, fitted carpet.