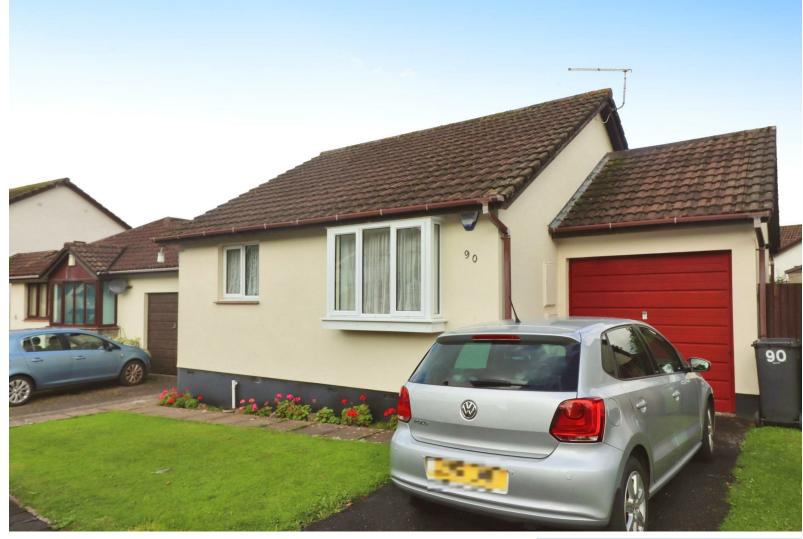

## 90 WOODLAND CLOSE, BARNSTAPLE, EX32 0EG

Chequers Estate Agents are delighted to offer this extended, two bedroom detached bungalow, situated within a sought after location. It benefits from a single garage, driveway parking for one car, lovely rear mature garden and some pleasant distant countryside views. Coming to the market for the first time since 1997, it is considered a rare opportunity.

Chequers Estate Agents are delighted to offer this extended detached bungalow, situated within a desirable edge of town location, close to local amenities and excellent transport links. It has been well maintained by the current vendor, and as it is coming to the market for the first time since 1997, it is considered a rare opportunity. It benefits from a single garage, driveway parking for one car, front garden, lovely rear mature garden and some distance countryside views from the rear of the property.

#### OUTSIDE

To the front of the property is a private driveway, providing off road parking for one car. This also leads to a single garage, with up and over door to the front and door providing pedestrian access to the rear. There is a small well maintained front garden, and a pathway leading down the side of the property and gated pathway then leads to the rear garden.