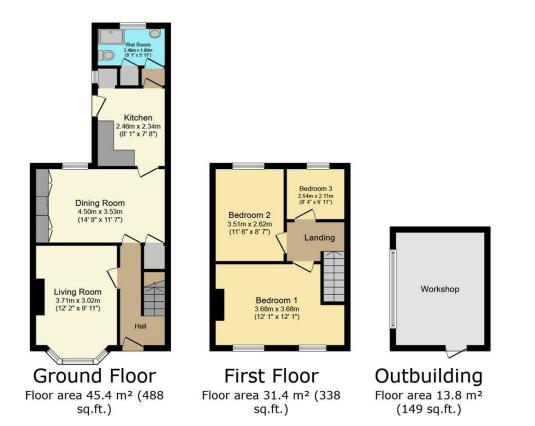

#### **ENTRANCE HALLWAY**

A welcoming entrance hallway with stairs rising to first floor landing, radiator, fitted carpet.

LOUNGE 12'02 PLUS BAY X 9'11 (3.71M PLUS BAY X 3.02M ) UPVC double glazed window to front elevation. A light living space with radiator, fitted carpet.

#### DINING ROOM 14'09 X 11'07 (4.50M X 3.53M)

UPVC double glazed window to rear elevation overlooking the courtyard, feature fireplace making a lovely focal point to the room. Understairs storage, radiator, fitted carpet.

#### KITCHEN 8'01 X 7'08 (2.46M X 2.34M )

A fitted kitchen with cupboard space, further fitted wall cabinets. Space for single oven and space plumbing for washing machine. Inset single bowl sink set into work surface, extensive tiling, fitted carpet. UPVC double glazed window and wooden door going to courtyard, useful pantry cupboard with window to side elevation.

### WETROOM 8'01 X 5'11 (2.46M X 1.80M )

A modern three 3 piece suite comprising walk in shower in a tiled surround, W.C, sink, airing cupboard with linen shelving and housing the boiler, extractor fan, radiator, vinyl flooring, electric wall heater, wooden glazed window to rear elevation.

#### FIRST FLOOR LANDING

Access to the loft space with light, with pull down ladder, fitted carpet.

BEDROOM ONE 12'01 X 12'01 PLUS RECCESS (3.68M X 3.68M PLUS RECCESS ) Two UPVC double glazed windows to front elevation. A light and airy double bedroom with radiator, fitted carpet.

### BEDROOM TWO 11'06 X 8'07 (3.51M X 2.62M )

A spacious double bedroom with UPVC double glazed window to rear elevation overlooking the courtayard, radiator, fitted carpet.

BEDROOM THREE 8'04 X 6'11 (2.54M X 2.11M ) UPVC double glazed window to rear elevation, fitted carpet.

#### WORKSHOP 14'01 X 10'10 (4.29M X 3.30M )

Light and power connected, workshop bench.