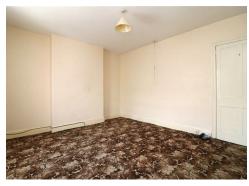

### BEDROOM TWO 11'06 X 8'07 (3.51M X 2.62M )

A spacious double bedroom with UPVC double glazed window to rear elevation overlooking the courtayard, radiator, fitted carpet.

BEDROOM THREE 8'04 X 6'11 (2.54M X 2.11M ) UPVC double glazed window to rear elevation, fitted carpet.