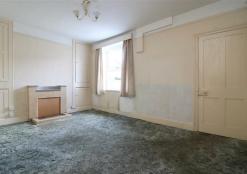

#### **ENTRANCE HALLWAY**

A welcoming entrance hallway with stairs rising to first floor landing, radiator, fitted carpet.

LOUNGE 12'02 PLUS BAY X 9'11 (3.71M PLUS BAY X 3.02M ) UPVC double glazed window to front elevation. A light living space with radiator, fitted carpet.

#### DINING ROOM 14'09 X 11'07 (4.50M X 3.53M)

UPVC double glazed window to rear elevation overlooking the courtyard, feature fireplace making a lovely focal point to the room. Understairs storage, radiator, fitted carpet.