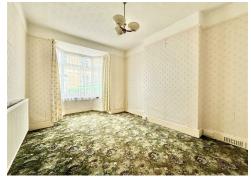

#### FIRST FLOOR LANDING

Access to the loft space with light, with pull down ladder, fitted carpet.

BEDROOM ONE 12'01 X 12'01 PLUS RECCESS (3.68M X 3.68M PLUS RECCESS ) Two UPVC double glazed windows to front elevation. A light and airy double bedroom with radiator, fitted carpet.

### BEDROOM TWO 11'06 X 8'07 (3.51M X 2.62M )

A spacious double bedroom with UPVC double glazed window to rear elevation overlooking the courtayard, radiator, fitted carpet.

BEDROOM THREE 8'04 X 6'11 (2.54M X 2.11M ) UPVC double glazed window to rear elevation, fitted carpet.