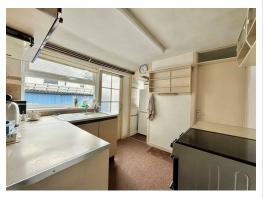

#### KITCHEN 8'01 X 7'08 (2.46M X 2.34M )

A fitted kitchen with cupboard space, further fitted wall cabinets. Space for single oven and space plumbing for washing machine. Inset single bowl sink set into work surface, extensive tiling, fitted carpet. UPVC double glazed window and wooden door going to courtyard, useful pantry cupboard with window to side elevation.