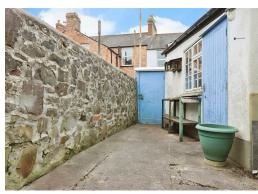

To the front of the property is a small low maintenance courtyard, the perfect space for flower pots. To the rear of the property is a fully enclosed yard perfect for a table and chairs or pets to potter. The courtyard has practical shed space and useful workshop / garage space with light and power connected.

#### OUTSIDE

To the front of the property is a small courtyard, an ideal space for potted plants. Whilst to the rear of the property is a fully enclosed low maintenance yard with useful sheds. The courtayard is the perfect space for pets to potter and a blank canvas to make it your own.

#### WORKSHOP 14'01 X 10'10 (4.29M X 3.30M )

Light and power connected, workshop bench.