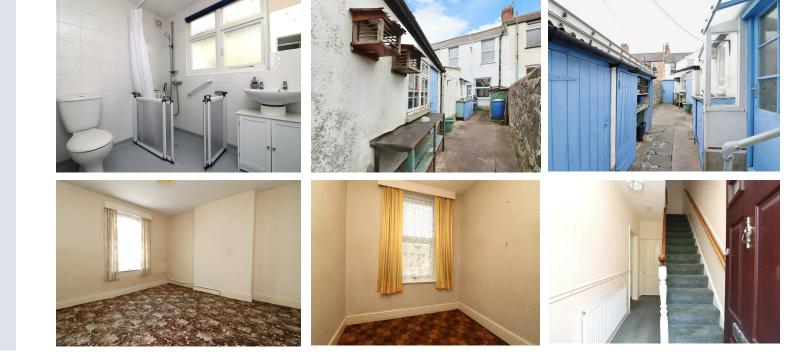

### WETROOM 8'01 X 5'11 (2.46M X 1.80M )

A modern three 3 piece suite comprising walk in shower in a tiled surround, W.C, sink, airing cupboard with linen shelving and housing the boiler, extractor fan, radiator, vinyl flooring, electric wall heater, wooden glazed window to rear elevation.

To the front of the property is a small low maintenance courtyard, the perfect space for flower pots. To the rear of the property is a fully enclosed yard perfect for a table and chairs or pets to potter. The courtyard has practical shed space and useful workshop / garage space with light and power connected.

#### OUTSIDE

To the front of the property is a small courtyard, an ideal space for potted plants. Whilst to the rear of the property is a fully enclosed low maintenance yard with useful sheds. The courtayard is the perfect space for pets to potter and a blank canvas to make it your own.

#### WORKSHOP 14'01 X 10'10 (4.29M X 3.30M )

Light and power connected, workshop bench.