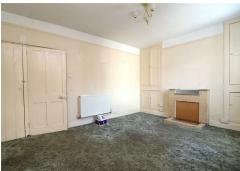

#### DINING ROOM 14'09 X 11'07 (4.50M X 3.53M)

UPVC double glazed window to rear elevation overlooking the courtyard, feature fireplace making a lovely focal point to the room. Understairs storage, radiator, fitted carpet.