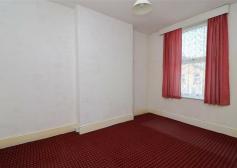

#### FIRST FLOOR LANDING

Access to the loft space with light, with pull down ladder, fitted carpet.

BEDROOM ONE 12'01 X 12'01 PLUS RECCESS (3.68M X 3.68M PLUS RECCESS ) Two UPVC double glazed windows to front elevation. A light and airy double bedroom with radiator, fitted carpet.