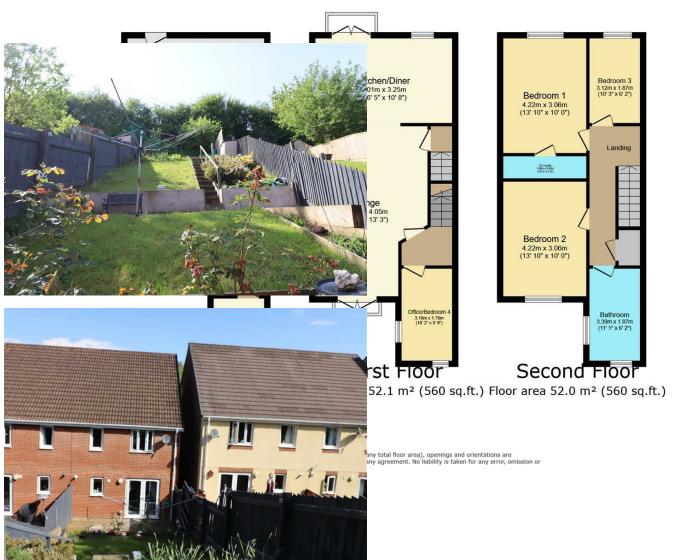

## **ENTRANCE PORCH**

CLOAKROOM 6'3" X 5'8" (1.91 X 1.74 )

INTEGRAL GARAGE/UTILITY 25'10" X 13'3" (7.89 X 4.05)

FIRST FLOOR LANDING

LOUNGE 20'4" X 13'5" (6.20 X 4.09 )

KITCHEN/DINER 10'5" X 16'5" (3.20 X 5.01 )

**INNER HALLWAY** 

BEDROOM FOUR/OFFICE 10'2" X 5'9" (3.10 X 1.76 )

SECOND FLOOR LANDING

BEDROOM ONE 13'10" X 10'0" (4.22 X 3.06)

EN-SUITE 2'8" X 10'0" (0.83 X 3.06 )

BEDROOM TWO 13'10" X 10'0" (4.22 X 3.06 )

BEDROOM THREE 6'1" X 10'2" (1.87 X 3.12 )

BATHROOM 6'1" X 11'1" (1.87 X 3.39)