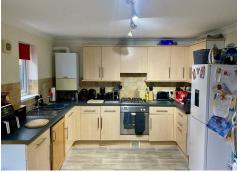

After entering the property you are welcomed by a spacious entrance hall, which leads to a large than average cloakroom, with potential to create a shower room if desired. A door also gives access to the large integral garage with utility area. The garage provides excellent storage and space for a vehicle, whilst also offering potential to convert into additional accommodation, or possibly a gym or studio. Stairs then lead to the first floor, giving access to the living room with Juliet balcony, spacious kitchen/diner giving access to the rear garden. An inner hallway on the first floor also gives access to the forth bedroom/office and stairs rising to the second floor. On the top are three further bedrooms and a family bathroom. Two of the bedrooms are good sized double rooms, with the main bedroom benefitting from an en-suite shower room. The property also offers the attraction of being sold with no onward chain.

## **ENTRANCE PORCH**

CLOAKROOM 6'3" X 5'8" (1.91 X 1.74 )

INTEGRAL GARAGE/UTILITY 25'10" X 13'3" (7.89 X 4.05)

FIRST FLOOR LANDING

LOUNGE 20'4" X 13'5" (6.20 X 4.09 )

KITCHEN/DINER 10'5" X 16'5" (3.20 X 5.01 )