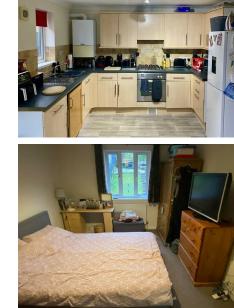

After entering the property you are welcomed by a spacious entrance hall, which leads to a large than average cloakroom, with potential to create a shower room if desired. A door also gives access to the large integral garage with utility area. The garage provides excellent storage and space for a vehicle, whilst also offering potential to convert into additional accommodation, or possibly a gym or studio. Stairs then lead to the first floor, giving access to the living room with Juliet balcony, spacious kitchen/diner giving access to the rear garden. An inner hallway on the first floor also gives access to the forth bedroom/office and stairs rising to the second floor. On the top are three further bedrooms and a family bathroom. Two of the bedrooms are good sized double rooms, with the main bedroom benefitting from an en-suite shower room. The property also offers the attraction of being sold with no onward chain.

## **ENTRANCE PORCH**

CLOAKROOM 6'3" X 5'8" (1.91 X 1.74 )

INTEGRAL GARAGE/UTILITY 25'10" X 13'3" (7.89 X 4.05)

FIRST FLOOR LANDING

LOUNGE 20'4" X 13'5" (6.20 X 4.09 )

KITCHEN/DINER 10'5" X 16'5" (3.20 X 5.01 )

**INNER HALLWAY** 

BEDROOM FOUR/OFFICE 10'2" X 5'9" (3.10 X 1.76 )

SECOND FLOOR LANDING

BEDROOM ONE 13'10" X 10'0" (4.22 X 3.06)

EN-SUITE 2'8" X 10'0" (0.83 X 3.06 )

BEDROOM TWO 13'10" X 10'0" (4.22 X 3.06 )