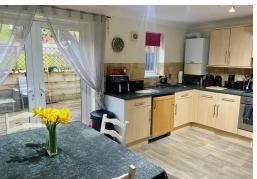

After entering the property you are welcomed by a spacious entrance hall, which leads to a large than average cloakroom, with potential to create a shower room if desired. A door also gives access to the large integral garage with utility area. The garage provides excellent storage and space for a vehicle, whilst also offering potential to convert into additional accommodation, or possibly a gym or studio. Stairs then lead to the first floor, giving access to the living room with Juliet balcony, spacious kitchen/diner giving access to the rear garden. An inner hallway on the first floor also gives access to the forth bedroom/office and stairs rising to the second floor. On the top are three further bedrooms and a family bathroom. Two of the bedrooms are good sized double rooms, with the main bedroom benefitting from an en-suite shower room. The property also offers the attraction of being sold with no onward chain.

## **ENTRANCE PORCH**

CLOAKROOM 6'3" X 5'8" (1.91 X 1.74 )

INTEGRAL GARAGE/UTILITY 25'10" X 13'3" (7.89 X 4.05)

FIRST FLOOR LANDING

LOUNGE 20'4" X 13'5" (6.20 X 4.09 )

KITCHEN/DINER 10'5" X 16'5" (3.20 X 5.01 )