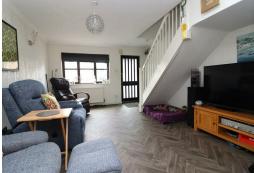

The gas centrally heated and wooden double glazed accommodation is arranged over two floors and briefly comprises on the ground floor entrance porch, which leads into the spacious living room. Kitchen with fitted units which overlooks the rear garden. On the first floor there is a bathroom and 2 bedrooms.

## LOUNGE 15'7 X 12'2 (4.75M X 3.71M)

Wooden double glazed windows to front elevation, radiator, stairs to first floor landing, fixed carpet, fuse board