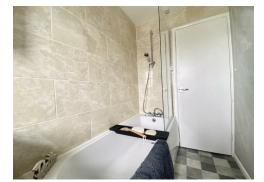

#### BATHROOM 9'5 X 4'9 (2.87M X 1.45M )

Modern panelled bath with shower over in tiled surround, pedestal basin, W.C, wooden double glazed window to rear elevation, radiator, vinyl flooring, shaver socket