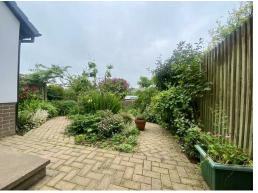

Outside the garage has good storage space within the eaves. The back garden is a good size and features a paved seating area leading to a further fenced garden which has plenty of mature shrubs and distant views. A door leads from the garden to the garage.

#### OUTSIDE

To the front of the property is private driveway parking providing off road parking for one car. Whilst to the rear is a fully enclosed well established garden with distance views to the open countryside. The garden has a raised patio with flower borders and well established shrubs with paved pathways leading down to a perfect seating area.