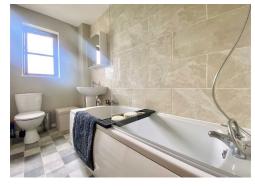

#### BATHROOM 9'5 X 4'9 (2.87M X 1.45M )

Modern panelled bath with shower over in tiled surround, pedestal basin, W.C, wooden double glazed window to rear elevation, radiator, vinyl flooring, shaver socket