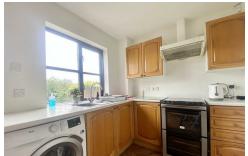

# KITCHEN 12'2 X 7'4 (3.71M X 2.24M)

Wooden double glazed window to rear elevation overlooking the garden and door giving access to the garden. A range of fitted cupboards and wall cabinets. Space for cooker with extractor over, one and a half stainless steel sink inset into work surface with cupboards below, matching drawers. Space for upright fridge / freezer, wall mounted boiler supplying central heating system, space for dining table, space for washing machine, lino flooring