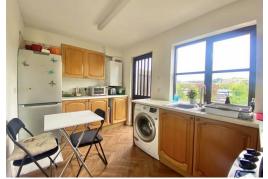

# KITCHEN 12'2 X 7'4 (3.71M X 2.24M)

Wooden double glazed window to rear elevation overlooking the garden and door giving access to the garden. A range of fitted cupboards and wall cabinets. Space for cooker with extractor over, one and a half stainless steel sink inset into work surface with cupboards below, matching drawers. Space for upright fridge / freezer, wall mounted boiler supplying central heating system, space for dining table, space for washing machine, lino flooring