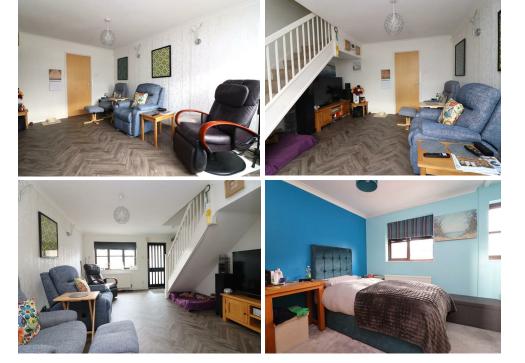

## LOUNGE 15'7 X 12'2 (4.75M X 3.71M)

Wooden double glazed windows to front elevation, radiator, stairs to first floor landing, fixed carpet, fuse board

# BEDROOM ONE 10'1 X 8'9 PLUS RECESS (3.07M X 2.67M PLUS RECESS)

Two wooden double glazed windows to front elevation, fitted double wardrobe, radiator, fitted carpet

## BEDROOM TWO 9'5 X 7'1 (2.87M X 2.16M)

Wooden glazed double window to rear elevation with views, radiator, fitted carpet