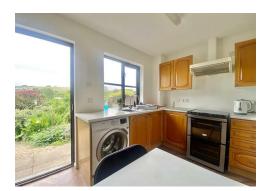

# KITCHEN 12'2 X 7'4 (3.71M X 2.24M)

Wooden double glazed window to rear elevation overlooking the garden and door giving access to the garden. A range of fitted cupboards and wall cabinets. Space for cooker with extractor over, one and a half stainless steel sink inset into work surface with cupboards below, matching drawers. Space for upright fridge / freezer, wall mounted boiler supplying central heating system, space for dining table, space for washing machine, lino flooring