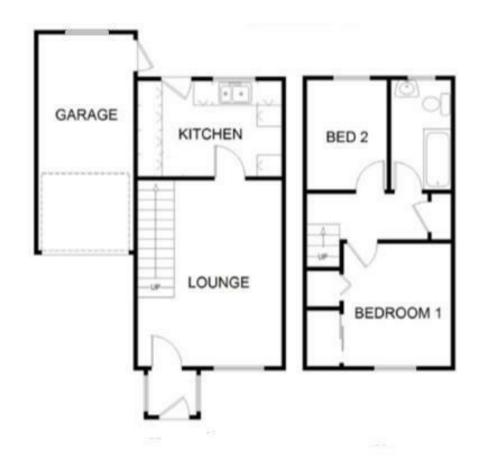

The gas centrally heated and wooden double glazed accommodation is arranged over two floors and briefly comprises on the ground floor entrance porch, which leads into the spacious living room. Kitchen with fitted units which overlooks the rear garden. On the first floor there is a bathroom and 2 bedrooms.

## **ENTRANCE PORCH 4'2 X 3'5 (1.27M X 1.04M)**

UPVC double glazed door and windows, vinyl flooring

## LOUNGE 15'7 X 12'2 (4.75M X 3.71M)

Wooden double glazed windows to front elevation, radiator, stairs to first floor landing, fixed carpet, fuse board

# KITCHEN 12'2 X 7'4 (3.71M X 2.24M)

Wooden double glazed window to rear elevation overlooking the garden and door giving access to the garden. A range of fitted cupboards and wall cabinets. Space for cooker with extractor over, one and a half stainless steel sink inset into work surface with cupboards below, matching drawers. Space for upright fridge / freezer, wall mounted boiler supplying central heating system, space for dining table, space for washing machine, lino flooring

#### FIRST FLOOR LANDING

Airing cupboard with handy shelving, radiator and fitted carpets

# BEDROOM ONE 10'1 X 8'9 PLUS RECESS (3.07M X 2.67M PLUS RECESS)

Two wooden double glazed windows to front elevation, fitted double wardrobe, radiator, fitted carpet

## BEDROOM TWO 9'5 X 7'1 (2.87M X 2.16M)

Wooden glazed double window to rear elevation with views, radiator, fitted carpet

#### BATHROOM 9'5 X 4'9 (2.87M X 1.45M )

Modern panelled bath with shower over in tiled surround, pedestal basin, W.C, wooden double glazed window to rear elevation, radiator, vinyl flooring, shaver socket

#### GARAGE

Up and over door, window to rear elevation, side pedestrian door to garden.