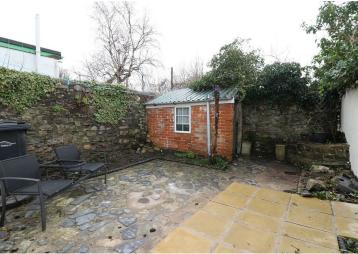

#### **OUTSIDE**

The apartment is accessed via a private gate leading to the low maintenance courtyard garden. The garden has a patio perfect for a table and chairs as well as raised flower beds. There is also a useful garden shed.