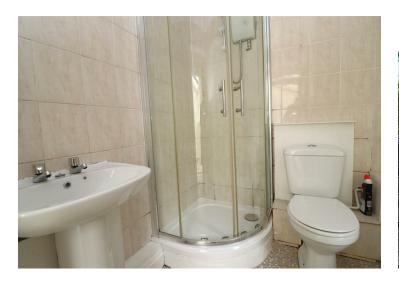

# BATHROOM 7'5 X 5'6 (2.26M X 1.68M)

A modern four piece suite comprising corner shower cubicle in a tiled surround, panelled bath with mixer taps, W.C, pedestal wash hand basin. Heated towel rail, vinyl flooring, window to courtyard.