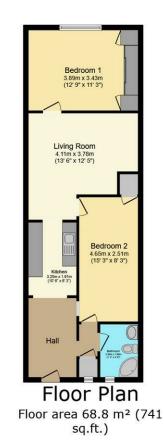

TOTAL: 68.8 m<sup>2</sup> (741 sq.ft.)

This floor plan is for illustrative purposes only. It is not drawn to scale. Any measurements, floor areas (including any total floor area), openings and orientations are approximate. No details are guaranteed, they cannot be relied upon for any purpose and do not form any part of any agreement. No liability is taken for any error, or misstatement. A party must rely upon its own inspection(s). Powered by www.Propertybox.io

#### LIVING ROOM 13'6 X 12'5 (4.11M X 3.78M)

A spacious living room with useful understairs cupboard. Feature chimney making a lovely focal point to the room, radiator, fitted carpet.

#### BEDROOM ONE 12'9 X 11'3 (3.89M X 3.43M)

A spacious and light double bedroom with fitted wardrobe space. UPVC double glazed window to front elevation, radiator fitted carpet.

# BEDROOM TWO 15'3 X 8'3 (4.65M X 2.51M)

A spacious double bedroom with useful understairs storage cupboard, UPVC double glazed internal window to conservatory, radiator, fitted carpet.