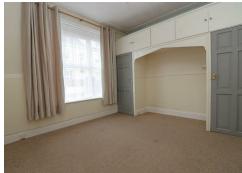

#### LIVING ROOM 13'6 X 12'5 (4.11M X 3.78M)

A spacious living room with useful understairs cupboard. Feature chimney making a lovely focal point to the room, radiator, fitted carpet.

#### BEDROOM ONE 12'9 X 11'3 (3.89M X 3.43M)

A spacious and light double bedroom with fitted wardrobe space. UPVC double glazed window to front elevation, radiator fitted carpet.

# BEDROOM TWO 15'3 X 8'3 (4.65M X 2.51M)

A spacious double bedroom with useful understairs storage cupboard, UPVC double glazed internal window to conservatory, radiator, fitted carpet.