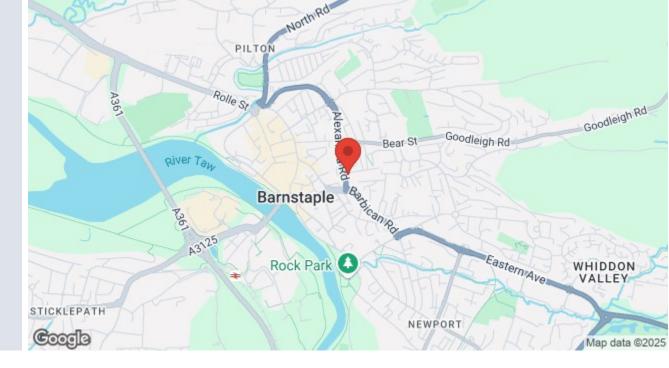

#### **LOCATION - BARNSTAPLE**

Situated in the valley of the River Taw, Barnstaple is surrounded by beautiful countryside and has a variety of great shops, supermarkets, restaurants, schools and pubs. As well as those all important recreation facilities including a leisure centre, cinema, a pannier market, and a theatre. The A361 North Devon Link Road provides convenient access to the M5 Motorway. Further sandy beaches and coastal walks at Saunton, Croyde, Codden Hill and Woolacombe are within easy reach, as is Exmoor. Barnstaple Train Station is also within a short walk or drive.