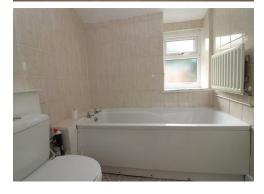

# BATHROOM 7'5 X 5'6 (2.26M X 1.68M)

A modern four piece suite comprising corner shower cubicle in a tiled surround, panelled bath with mixer taps, W.C, pedestal wash hand basin. Heated towel rail, vinyl flooring, window to courtyard.