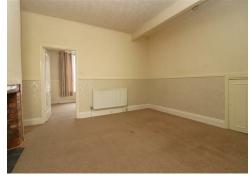

#### LIVING ROOM 13'6 X 12'5 (4.11M X 3.78M)

A spacious living room with useful understairs cupboard. Feature chimney making a lovely focal point to the room, radiator, fitted carpet.