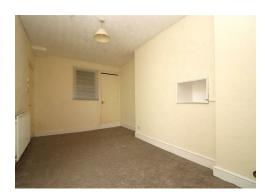

#### LIVING ROOM 13'6 X 12'5 (4.11M X 3.78M)

A spacious living room with useful understairs cupboard. Feature chimney making a lovely focal point to the room, radiator, fitted carpet.