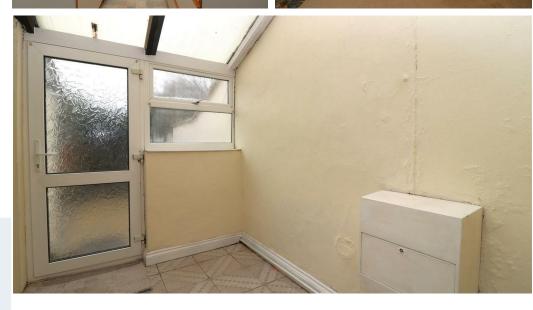

# FRONT PORCH / CONSERVATORY 8'8 X 6'5 (2.64M X 1.96M)

A perfect space for shoes and coats or alternatively could be used as a dining area. UPVC double glazed window overlooking the courtyard garden, tiled flooring.