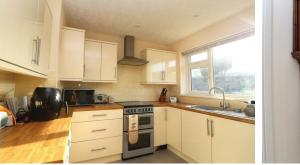

#### KITCHEN 9'6 X 9'5 (2.90M X 2.87M )

A modern fitted kitchen with ample cupboard space, further matching wall cabinets and drawers. Inset stainless steel single bowl sink set into worksurface with cupboard space below. Space for oven, space for undercounter fridge, space and plumbing for washing machine, heated towel rail, tiled flooring. Wall mounted boiler serving the central heating and hot water. UPVC double glazed window overlooking the front garden, internal door to garage.