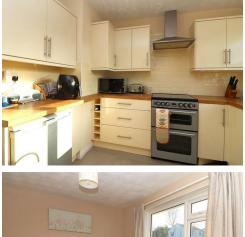

#### KITCHEN 9'6 X 9'5 (2.90M X 2.87M )

A modern fitted kitchen with ample cupboard space, further matching wall cabinets and drawers. Inset stainless steel single bowl sink set into worksurface with cupboard space below. Space for oven, space for undercounter fridge, space and plumbing for washing machine, heated towel rail, tiled flooring. Wall mounted boiler serving the central heating and hot water. UPVC double glazed window overlooking the front garden, internal door to garage.

#### OUTSIDE

The property is approached via two cast iron gates leading to the driveway providing off road parking for at least one car. The front garden has been well landscaped by the current owner and is laid to lawn with raised flower borders planted to a variety of shrubs. A pathway leads to the front door.