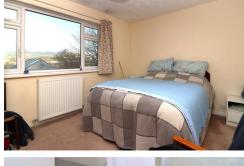

#### BEDROOM ONE 13'5 X 9'4 (4.09M X 2.84M )

A light and airy double bedroom with UPVC double glazed window to rear elevation overlooking the garden and fields in the distance, radiator, fitted carpet.