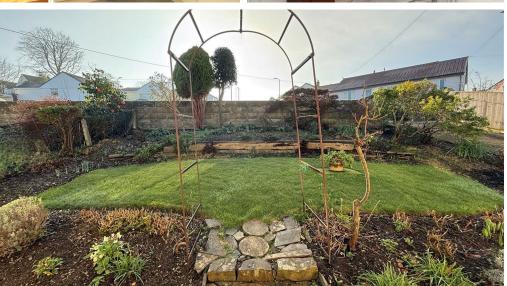

Outside there is a front garden which has been landscaped by the current owner. The garden is planted with mature shrubs and bushes giving a high level of privacy, alongside there is a driveway leading to a garage. The back garden is a good size and has a stone chipped area with a substantial greenhouse which is included in the sale.

To the rear of the property is a fully enclosed garden. The garden has been designed for ease of maintenance by the current owners and is laid to chippings with an area of patio and shrub borders. The garden has a greenhouse and enjoys an outlook towards Barnstaple hospital and fields beyond.