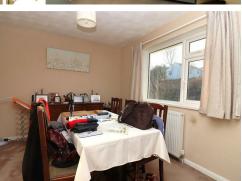

### BEDROOM TWO / DINING ROOM 11'4 X 9'5 (3.45M X 2.87M )

A double bedroom or perfect dining space with UPVC double glazed window overlooking the front garden, radiator, fitted carpet.