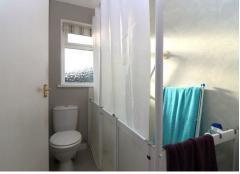

#### SHOWER ROOM 9'7 X 5'0 (2.92M X 1.52M )

A modern three piece white suite comprising walk in double shower in a splashback surround, W.C, pedestal wash hand basin. UPVC double glazed window to front elevation, heated towel rail, vinyl flooring. Access to loft space.