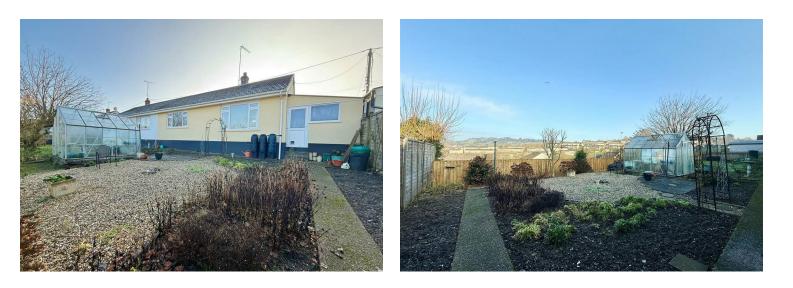

Chequers Estate Agents of Barnstaple are delighted to offer For Sale No. 23 Chanters Hill a two bedroom bungalow with an attached single garage and gardens to the front and rear.

The property enjoys a tucked away position within the Chanters Hill development and benefits from open views which extend across the outskirts of Barnstaple and beyond with the local countryside in the distance from the rear elevation.

Outside there is a front garden which has been landscaped by the current owner. The garden is planted with mature shrubs and bushes giving a high level of privacy, alongside there is a driveway leading to a garage. The back garden is a good size and has a stone chipped area with a substantial greenhouse which is included in the sale.

#### OUTSIDE

The property is approached via two cast iron gates leading to the driveway providing off road parking for at least one car. The front garden has been well landscaped by the current owner and is laid to lawn with raised flower borders planted to a variety of shrubs. A pathway leads to the front door.

To the rear of the property is a fully enclosed garden. The garden has been designed for ease of maintenance by the current owners and is laid to chippings with an area of patio and shrub borders. The garden has a greenhouse and enjoys an outlook towards Barnstaple hospital and fields beyond.