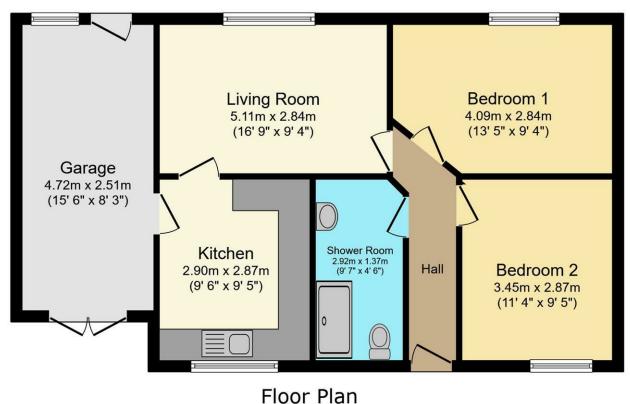

Floor area 69.5 m<sup>2</sup> (748 sq.ft.)

**OnTheMarket.**com

#### TOTAL: 69.5 m<sup>2</sup> (748 sq.ft.)

This floor plan is for illustrative purposes only. It is not drawn to scale. Any measurements, floor areas (including any total floor area), openings and orientations are approximate. No details are guaranteed, they cannot be relied upon for any purpose and do not form any part of any agreement. No liability is taken for any error, or misstatement. A party must rely upon its own inspection(s). Powered by www.Propertybox.io

#### ENTRANCE HALLWAY

A welcoming entrance hallway providing level access to all internal rooms, radiator, fitted carpet.

#### KITCHEN 9'6 X 9'5 (2.90M X 2.87M )

A modern fitted kitchen with ample cupboard space, further matching wall cabinets and drawers. Inset stainless steel single bowl sink set into worksurface with cupboard space below. Space for oven, space for undercounter fridge, space and plumbing for washing machine, heated towel rail, tiled flooring. Wall mounted boiler serving the central heating and hot water. UPVC double glazed window overlooking the front garden, internal door to garage.

#### LIVING ROOM 16'9 X 9'4 (5.11M X 2.84M)

A spacious and light living room with UPVC double glazed window to rear elevation overlooking the garden and rolling fields in the distance, radiator, fitted carpet.

#### BEDROOM ONE 13'5 X 9'4 (4.09M X 2.84M )

A light and airy double bedroom with UPVC double glazed window to rear elevation overlooking the garden and fields in the distance, radiator, fitted carpet.

### BEDROOM TWO / DINING ROOM 11'4 X 9'5 (3.45M X 2.87M )

A double bedroom or perfect dining space with UPVC double glazed window overlooking the front garden, radiator, fitted carpet.

#### SHOWER ROOM 9'7 X 5'0 (2.92M X 1.52M )

A modern three piece white suite comprising walk in double shower in a splashback surround, W.C, pedestal wash hand basin. UPVC double glazed window to front elevation, heated towel rail, vinyl flooring. Access to loft space.

#### GARAGE 15'6 X 8'3 (4.72M X 2.51M )

A useful garage with two doors leading to the driveway. UPVC double glazed rear access to the garden. Light and power connected.