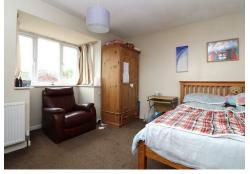

**BEDROOM ONE 11'4 X 12'1 (3.45M X 3.68M )** A spacious double bedroom with two UPVC double glazed windows to front elevation. Radiator, vinyl flooring.

**BEDROOM TWO 12'2 X 10'8 (3.71M X 3.25M )** A double bedroom with UPVC double glazed bay window to front elevation and window to side elevation, radiator, fitted carpet.

BEDROOM THREE 8'8 X 10'8 (2.64M X 3.25M ) UPVC double glazed window to side elevation, radiator, fitted carpet.

GARAGE 18'3 X 10'6 (5.56M X 3.20M ) Up and over door, UPVC double glazed window to side elevation, combi boiler.