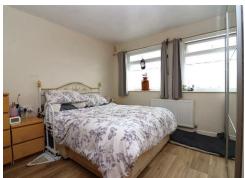

**BEDROOM ONE 11'4 X 12'1 (3.45M X 3.68M )** A spacious double bedroom with two UPVC double glazed windows to front elevation. Radiator, vinyl flooring.

**BEDROOM TWO 12'2 X 10'8 (3.71M X 3.25M )** A double bedroom with UPVC double glazed bay window to front elevation and window to side elevation, radiator, fitted carpet.