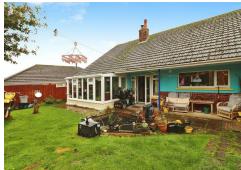

To the front is a large driveway providing off road parking for four cars. There is a beautiful mature garden to the rear, with attractive border. The garden is laid mainly to lawn with an area of patio perfect for alfresco dining.

#### GARDEN

To the front is a large driveway providing off road parking for four cars. There is a beautiful mature garden to the rear which is south facing, with attractive border. The garden is laid mainly to lawn with an area of patio perfect for alfresco dining.