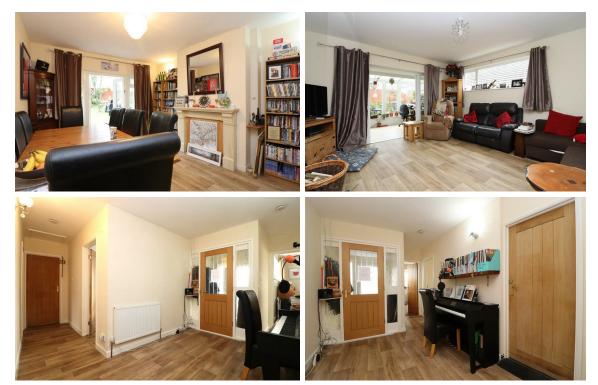

The accommodation briefly comprises: a welcoming entrance hallway with level access to all the ground floor rooms. The hallway leads to a spacious and light living room. The kitchen has plenty of cupboard space and overlooks the rear garden. There is a further dining room with patio doors to the garden. There are two double bedrooms, a smaller single and as a wet room.

LIVING ROOM 15'2 X 13'9 (4.62M X 4.19M ) A spacious and light living room with UPVC double glazed windows to side elevation. Radiator, vinyl flooring, UPVC double glazed patio doors to conservatory. Please note the wood burner will be taken and not included in the sale.

**CONSERVATORY 14'4 X 7'7 (4.37M X 2.31M )** UPVC double glazed windows and door overlooking and giving access to the garden. Radiator, vinyl flooring.

#### KITCHEN 11'8 X 10'5 (3.56M X 3.18M )

A fitted grey gloss kitchen with UPVC double glazed windows overlooking the rear garden, inset single bowl sink inset into work surface with cupboard below. Integrated double eye level oven with electric hob, space and plumbing for washing machine, plenty of preparation space, vinyl flooring.

DINING ROOM 14'4 X 10'8 (4.37M X 3.25M ) UPVC double glazed doors to rear giving access to the garden, radiator, vinyl flooring.

WET ROOM 8'2 X 8'2 (2.49M X 2.49M) A walk in wet room with large shower in a fully tiled surround, W.C, wash hand basin. Two UPVC double glazed windows to side elevation, heated towel rail, tiled flooring.

**BEDROOM ONE 11'4 X 12'1 (3.45M X 3.68M )** A spacious double bedroom with two UPVC double glazed windows to front elevation. Radiator, vinyl flooring.

**BEDROOM TWO 12'2 X 10'8 (3.71M X 3.25M )** A double bedroom with UPVC double glazed bay window to front elevation and window to side elevation, radiator, fitted carpet.

BEDROOM THREE 8'8 X 10'8 (2.64M X 3.25M ) UPVC double glazed window to side elevation, radiator, fitted carpet.

GARAGE 18'3 X 10'6 (5.56M X 3.20M ) Up and over door, UPVC double glazed window to side elevation, combi boiler.