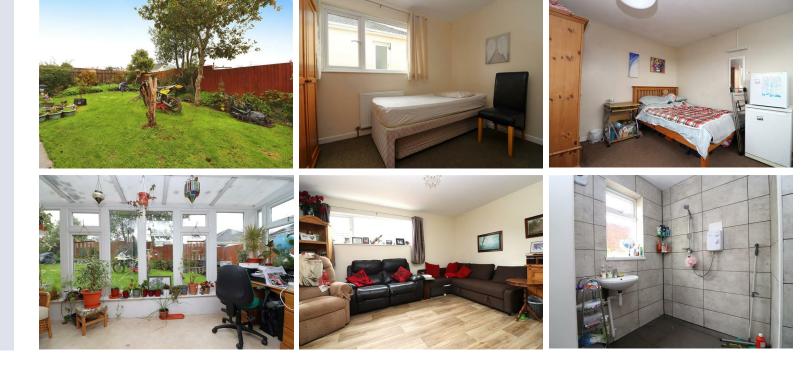

Chequers Estate Agents welcomes you to view 40 Sunset Heights, a detached, three bedroom bungalow, situated within a good size plot with ample parking. The property is approached via a driveway, that provides parking for four cars and a pathway leading to the front door. The property has been a much loved home but is in need of some updating.

The accommodation briefly comprises: a welcoming entrance hallway with level access to all the ground floor rooms. The hallway leads to a spacious and light living room. The kitchen has plenty of cupboard space and overlooks the rear garden. There is a further dining room with patio doors to the garden. There are two double bedrooms, a smaller single and as a wet room.

To the front is a large driveway providing off road parking for four cars. There is a beautiful mature garden to the rear, with attractive border. The garden is laid mainly to lawn with an area of patio perfect for alfresco dining.

#### ENTRANCE PORCH 4'8 X 4'5 (1.42M X 1.35M )

A useful porch with space for shoes and coats. Fitted carpet.

#### ENTRANCE HALLWAY

A welcoming entrance hallway with level access to all internal rooms. Access to the loft which the current owners have previously had plans to convert however, no planning is in place, radiator, vinyl flooring.

LIVING ROOM 15'2 X 13'9 (4.62M X 4.19M ) A spacious and light living room with UPVC double glazed windows to side elevation. Radiator, vinyl flooring, UPVC double glazed patio doors to conservatory. Please note the wood burner will be taken and not included in the sale.

**CONSERVATORY 14'4 X 7'7 (4.37M X 2.31M )** UPVC double glazed windows and door overlooking and giving access to the garden. Radiator, vinyl flooring.

#### KITCHEN 11'8 X 10'5 (3.56M X 3.18M )

A fitted grey gloss kitchen with UPVC double glazed windows overlooking the rear garden, inset single bowl sink inset into work surface with cupboard below. Integrated double eye level oven with electric hob, space and plumbing for washing machine, plenty of preparation space, vinyl flooring.

DINING ROOM 14'4 X 10'8 (4.37M X 3.25M ) UPVC double glazed doors to rear giving access to the garden, radiator, vinyl flooring.

WET ROOM 8'2 X 8'2 (2.49M X 2.49M) A walk in wet room with large shower in a fully tiled surround, W.C, wash hand basin. Two UPVC double glazed windows to side elevation, heated towel rail, tiled flooring.

**BEDROOM ONE 11'4 X 12'1 (3.45M X 3.68M )** A spacious double bedroom with two UPVC double glazed windows to front elevation. Radiator, vinyl flooring.

**BEDROOM TWO 12'2 X 10'8 (3.71M X 3.25M )** A double bedroom with UPVC double glazed bay window to front elevation and window to side elevation, radiator, fitted carpet.

BEDROOM THREE 8'8 X 10'8 (2.64M X 3.25M ) UPVC double glazed window to side elevation, radiator, fitted carpet.

GARAGE 18'3 X 10'6 (5.56M X 3.20M ) Up and over door, UPVC double glazed window to side elevation, combi boiler.

#### GARDEN

To the front is a large driveway providing off road parking for four cars. There is a beautiful mature garden to the rear which is south facing, with attractive border. The garden is laid mainly to lawn with an area of patio perfect for alfresco dining.