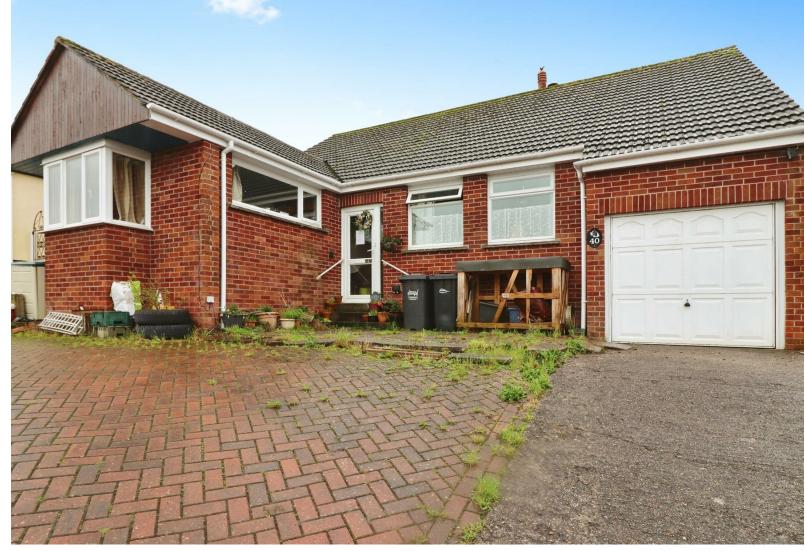

#### 40 SUNSET HEIGHTS, BARNSTAPLE, DEVON, EX32 8DH

Chequers Estate Agents are delighted to present this three bedroom detached bungalow, situated within a sought after, edge of town location. Benefiting from an attractive plot, single garage and ample off road parking.

Chequers Estate Agents welcomes you to view 40 Sunset Heights, a detached, three bedroom bungalow, situated within a good size plot with ample parking. The property is approached via a driveway, that provides parking for four cars and a pathway leading to the front door. The property has been a much loved home but is in need of some updating.

To the front is a large driveway providing off road parking for four cars. There is a beautiful mature garden to the rear, with attractive border. The garden is laid mainly to lawn with an area of patio perfect for alfresco dining.

#### GARDEN

To the front is a large driveway providing off road parking for four cars. There is a beautiful mature garden to the rear which is south facing, with attractive border. The garden is laid mainly to lawn with an area of patio perfect for alfresco dining.