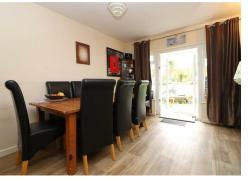

DINING ROOM 14'4 X 10'8 (4.37M X 3.25M ) UPVC double glazed doors to rear giving access to the garden, radiator, vinyl flooring.

WET ROOM 8'2 X 8'2 (2.49M X 2.49M) A walk in wet room with large shower in a fully tiled surround, W.C, wash hand basin. Two UPVC double glazed windows to side elevation, heated towel rail, tiled flooring.