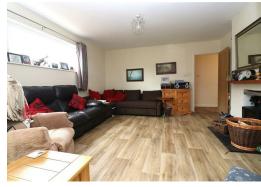

LIVING ROOM 15'2 X 13'9 (4.62M X 4.19M ) A spacious and light living room with UPVC double glazed windows to side elevation. Radiator, vinyl flooring, UPVC double glazed patio doors to conservatory. Please note the wood burner will be taken and not included in the sale.