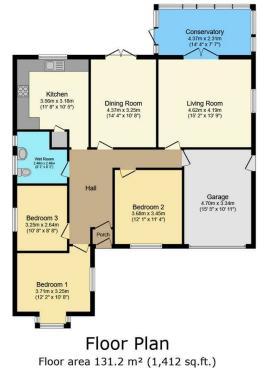

#### TOTAL: 131.2 m<sup>2</sup> (1,412 sq.ft.)

This floor plan is for illustrative purposes only. It is not drawn to scale. Any measurements, floor areas (including any total floor area), openings and oriental approximate. No details are guaranteed, they cannot be relied upon for any purpose and do not form any part of any agreement. No liability is taken for any

#### ENTRANCE PORCH 4'8 X 4'5 (1.42M X 1.35M )

A useful porch with space for shoes and coats. Fitted carpet.

#### ENTRANCE HALLWAY

A welcoming entrance hallway with level access to all internal rooms. Access to the loft which the current owners have previously had plans to convert however, no planning is in place, radiator, vinyl flooring.

LIVING ROOM 15'2 X 13'9 (4.62M X 4.19M ) A spacious and light living room with UPVC double glazed windows to side elevation. Radiator, vinyl flooring, UPVC double glazed patio doors to conservatory. Please note the wood burner will be taken and not included in the sale.

**CONSERVATORY 14'4 X 7'7 (4.37M X 2.31M )** UPVC double glazed windows and door overlooking and giving access to the garden. Radiator, vinyl flooring.

#### KITCHEN 11'8 X 10'5 (3.56M X 3.18M )

A fitted grey gloss kitchen with UPVC double glazed windows overlooking the rear garden, inset single bowl sink inset into work surface with cupboard below. Integrated double eye level oven with electric hob, space and plumbing for washing machine, plenty of preparation space, vinyl flooring.

DINING ROOM 14'4 X 10'8 (4.37M X 3.25M ) UPVC double glazed doors to rear giving access to the garden, radiator, vinyl flooring.

WET ROOM 8'2 X 8'2 (2.49M X 2.49M) A walk in wet room with large shower in a fully tiled surround, W.C, wash hand basin. Two UPVC double glazed windows to side elevation, heated towel rail, tiled flooring.

**BEDROOM ONE 11'4 X 12'1 (3.45M X 3.68M )** A spacious double bedroom with two UPVC double glazed windows to front elevation. Radiator, vinyl flooring.

**BEDROOM TWO 12'2 X 10'8 (3.71M X 3.25M )** A double bedroom with UPVC double glazed bay window to front elevation and window to side elevation, radiator, fitted carpet.

BEDROOM THREE 8'8 X 10'8 (2.64M X 3.25M ) UPVC double glazed window to side elevation, radiator, fitted carpet.

GARAGE 18'3 X 10'6 (5.56M X 3.20M ) Up and over door, UPVC double glazed window to side elevation, combi boiler.