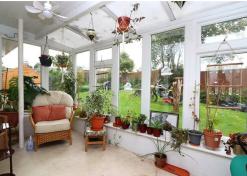

**CONSERVATORY 14'4 X 7'7 (4.37M X 2.31M )** UPVC double glazed windows and door overlooking and giving access to the garden. Radiator, vinyl flooring.