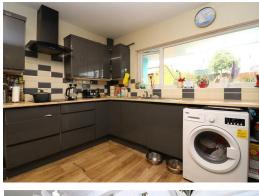

#### KITCHEN 11'8 X 10'5 (3.56M X 3.18M )

A fitted grey gloss kitchen with UPVC double glazed windows overlooking the rear garden, inset single bowl sink inset into work surface with cupboard below. Integrated double eye level oven with electric hob, space and plumbing for washing machine, plenty of preparation space, vinyl flooring.