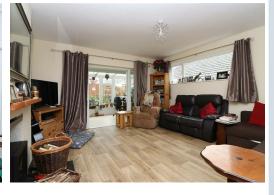

LIVING ROOM 15'2 X 13'9 (4.62M X 4.19M ) A spacious and light living room with UPVC double glazed windows to side elevation. Radiator, vinyl flooring, UPVC double glazed patio doors to conservatory. Please note the wood burner will be taken and not included in the sale.