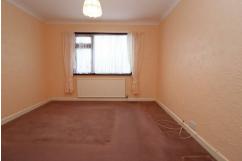

## LOUNGE / DINER 17'10" X 15'9" (5.44 X 4.82 )

Spacious double aspect room, double glazed windows to front and rear, radiator, fireplace with electric fire inset, fitted carpet.