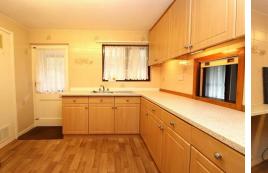

#### KITCHEN 10'9" X 10'0" (3.30 X 3.06 )

Double glazed window to rear aspect, door to rear porch, range of fitted cupboards and drawers, serving hatch to lounge, work surface areas, boiler cupboard, radiator, breakfast bar, space for cooker and fridge / freezer, vinyl flooring.