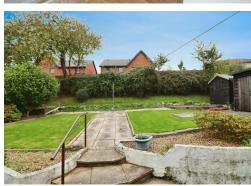

#### BATHROOM 5'8" X 7'10" (1.74 X 2.39)

Two double glazed opaque windows to side aspect, large newly installed shower cubicle, W.C, pedestal hand basin, tiled walls, radiator, vinyl flooring.

To the front of the property is a driveway providing parking for two cars, which leads to a garage with up and over door to the front and pedestrian door to the rear. There is also a low maintenance garden and pathway leading to a couple of steps, which give access to a small terrace and entrance porch. A gate and pathway gives access down the side of the property and the rear garden. The garden to the rear is landscaped, with lawn and patio areas, including a covered seating area. The garden is well established with some mature shrubs, small trees and hedging bordering the rear of the plot. Within the garden you will also find a useful garden shed and workshop.