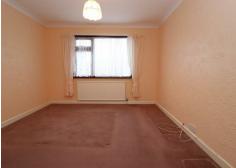

## LOUNGE / DINER 17'10" X 15'9" (5.44 X 4.82 )

Spacious double aspect room, double glazed windows to front and rear, radiator, fireplace with electric fire inset, fitted carpet.