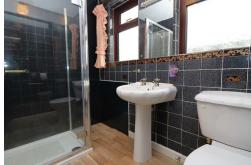

#### BATHROOM 5'8" X 7'10" (1.74 X 2.39)

Two double glazed opaque windows to side aspect, large newly installed shower cubicle, W.C, pedestal hand basin, tiled walls, radiator, vinyl flooring.

To the front of the property is a driveway providing parking for two cars, which leads to a garage with up and over door to the front and pedestrian door to the rear. There is also a low maintenance garden and pathway leading to a couple of steps, which give access to a small terrace and entrance porch. A gate and pathway gives access down the side of the property and the rear garden. The garden to the rear is landscaped, with lawn and patio areas, including a covered seating area. The garden is well established with some mature shrubs, small trees and hedging bordering the rear of the plot. Within the garden you will also find a useful garden shed and workshop.