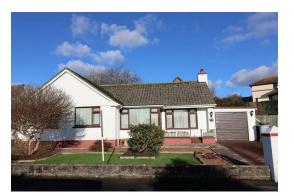

Chequers Estate Agents are delighted to present this attractive detached bungalow, to the market for sale for the first time since it was built in the 1960's. so certainly a rare opportunity. It is situated in a highly desirable location, and set in a generous plot, within a quiet cul-de-sac. It offers the best of both worlds, with a peaceful and tucked away location, combining with the convenience of local village amenities being only a short distance away. There are well proportioned rooms, blending with an appealing layout, with the added attraction of gas fired central heating and low maintenance UPVC double glazing.

#### BATHROOM 5'8" X 7'10" (1.74 X 2.39)

Two double glazed opaque windows to side aspect, large newly installed shower cubicle, W.C, pedestal hand basin, tiled walls, radiator, vinyl flooring.

To the front of the property is a driveway providing parking for two cars, which leads to a garage with up and over door to the front and pedestrian door to the rear. There is also a low maintenance garden and pathway leading to a couple of steps, which give access to a small terrace and entrance porch. A gate and pathway gives access down the side of the property and the rear garden. The garden to the rear is landscaped, with lawn and patio areas, including a covered seating area. The garden is well established with some mature shrubs, small trees and hedging bordering the rear of the plot. Within the garden you will also find a useful garden shed and workshop.