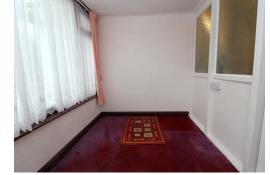

### BEDROOM THREE 8'10" X 9'11" (2.71 X 3.03)

Double glazed window to front aspect, radiator, fitted carpet.