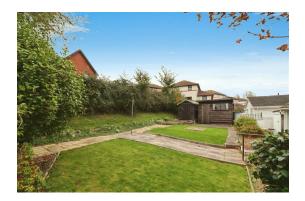

The accommodation in brief comprises of an entrance porch, hallway, lounge/diner, kitchen/breakfast room with rear porch off, three double bedrooms and a shower room with newly installed oversized shower cubicle. The outside of the property does not disappoint, with private driveway parking, garage and low maintenance garden to the front and a lovely mature enclosed larger garden to the rear, with lawn and patio areas, along with useful garden shed and good sized workshop.

#### BATHROOM 5'8" X 7'10" (1.74 X 2.39)

Two double glazed opaque windows to side aspect, large newly installed shower cubicle, W.C, pedestal hand basin, tiled walls, radiator, vinyl flooring.

To the front of the property is a driveway providing parking for two cars, which leads to a garage with up and over door to the front and pedestrian door to the rear. There is also a low maintenance garden and pathway leading to a couple of steps, which give access to a small terrace and entrance porch. A gate and pathway gives access down the side of the property and the rear garden. The garden to the rear is landscaped, with lawn and patio areas, including a covered seating area. The garden is well established with some mature shrubs, small trees and hedging bordering the rear of the plot. Within the garden you will also find a useful garden shed and workshop.