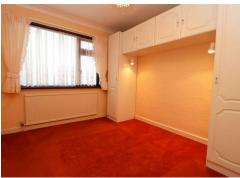

#### BEDROOM ONE 10'5" X 11'6" (3.19 X 3.52)

Double glazed window to rear aspect, radiator, fitted carpet.

#### BEDROOM TWO 9'10" X 10'10" (3.00 X 3.31 )

Double glazed window to rear aspect, radiator, fitted carpet, fitted wardrobe.

### BEDROOM THREE 8'10" X 9'11" (2.71 X 3.03)

Double glazed window to front aspect, radiator, fitted carpet.