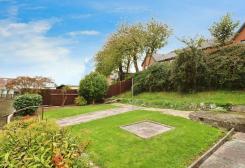

The accommodation in brief comprises of an entrance porch, hallway, lounge/diner, kitchen/breakfast room with rear porch off, three double bedrooms and a shower room with newly installed oversized shower cubicle. The outside of the property does not disappoint, with private driveway parking, garage and low maintenance garden to the front and a lovely mature enclosed larger garden to the rear, with lawn and patio areas, along with useful garden shed and good sized workshop.

#### BATHROOM 5'8" X 7'10" (1.74 X 2.39)

Two double glazed opaque windows to side aspect, large newly installed shower cubicle, W.C, pedestal hand basin, tiled walls, radiator, vinyl flooring.

To the front of the property is a driveway providing parking for two cars, which leads to a garage with up and over door to the front and pedestrian door to the rear. There is also a low maintenance garden and pathway leading to a couple of steps, which give access to a small terrace and entrance porch. A gate and pathway gives access down the side of the property and the rear garden. The garden to the rear is landscaped, with lawn and patio areas, including a covered seating area. The garden is well established with some mature shrubs, small trees and hedging bordering the rear of the plot. Within the garden you will also find a useful garden shed and workshop.