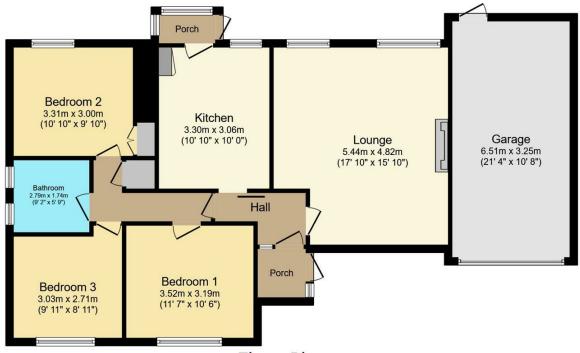

Floor Plan

Floor area 107.3 m<sup>2</sup> (1,155 sq.ft.)

TOTAL: 107.3 m<sup>2</sup> (1,155 sq.ft.)

W: chequershomes.co.uk

**CHEQUERS** 

INDEPENDENT ESTATE AGENTS

**Smart Move** 

Chequers Estate Agents are delighted to offer this attractive detached bungalow, situated within a highly desirable location, and at the end of a quiet cul-de-sac. It is set in a generous plot, with mature gardens to the front and rear, whilst also benefitting from private parking, garage and well proportioned accommodation. This includes a spacious lounge/diner, kitchen/breakfast room and three double bedrooms. No onward chain.

The accommodation in brief comprises of an entrance porch, hallway, lounge/diner, kitchen/breakfast room with rear porch off, three double bedrooms and a shower room with newly installed oversized shower cubicle. The outside of the property does not disappoint, with private driveway parking, garage and low maintenance garden to the front and a lovely mature enclosed larger garden to the rear, with lawn and patio areas, along with useful garden shed and good sized workshop.

## LOUNGE / DINER 17'10" X 15'9" (5.44 X 4.82 )

Spacious double aspect room, double glazed windows to front and rear, radiator, fireplace with electric fire inset, fitted carpet.

#### KITCHEN 10'9" X 10'0" (3.30 X 3.06 )

Double glazed window to rear aspect, door to rear porch, range of fitted cupboards and drawers, serving hatch to lounge, work surface areas, boiler cupboard, radiator, breakfast bar, space for cooker and fridge / freezer, vinyl flooring.

#### **HALLWAY**

Loft hatch, fitted carpet, fitted cupboard.

#### BEDROOM ONE 10'5" X 11'6" (3.19 X 3.52)

Double glazed window to rear aspect, radiator, fitted carpet.

#### BEDROOM TWO 9'10" X 10'10" (3.00 X 3.31 )

Double glazed window to rear aspect, radiator, fitted carpet, fitted wardrobe.

### BEDROOM THREE 8'10" X 9'11" (2.71 X 3.03)

Double glazed window to front aspect, radiator, fitted carpet.

#### BATHROOM 5'8" X 7'10" (1.74 X 2.39)

Two double glazed opaque windows to side aspect, large newly installed shower cubicle, W.C, pedestal hand basin, tiled walls, radiator, vinyl flooring.

To the front of the property is a driveway providing parking for two cars, which leads to a garage with up and over door to the front and pedestrian door to the rear. There is also a low maintenance garden and pathway leading to a couple of steps, which give access to a small terrace and entrance porch. A gate and pathway gives access down the side of the property and the rear garden. The garden to the rear is landscaped, with lawn and patio areas, including a covered seating area. The garden is well established with some mature shrubs, small trees and hedging bordering the rear of the plot. Within the garden you will also find a useful garden shed and workshop.