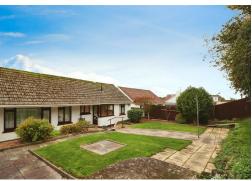

Chequers Estate Agents are delighted to present this attractive detached bungalow, to the market for sale for the first time since it was built in the 1960's. so certainly a rare opportunity. It is situated in a highly desirable location, and set in a generous plot, within a quiet cul-de-sac. It offers the best of both worlds, with a peaceful and tucked away location, combining with the convenience of local village amenities being only a short distance away. There are well proportioned rooms, blending with an appealing layout, with the added attraction of gas fired central heating and low maintenance UPVC double glazing.

#### BATHROOM 5'8" X 7'10" (1.74 X 2.39)

Two double glazed opaque windows to side aspect, large newly installed shower cubicle, W.C, pedestal hand basin, tiled walls, radiator, vinyl flooring.

To the front of the property is a driveway providing parking for two cars, which leads to a garage with up and over door to the front and pedestrian door to the rear. There is also a low maintenance garden and pathway leading to a couple of steps, which give access to a small terrace and entrance porch. A gate and pathway gives access down the side of the property and the rear garden. The garden to the rear is landscaped, with lawn and patio areas, including a covered seating area. The garden is well established with some mature shrubs, small trees and hedging bordering the rear of the plot. Within the garden you will also find a useful garden shed and workshop.