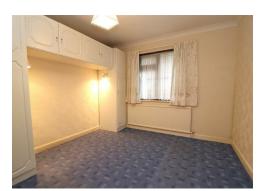

#### BEDROOM ONE 10'5" X 11'6" (3.19 X 3.52)

Double glazed window to rear aspect, radiator, fitted carpet.

#### BEDROOM TWO 9'10" X 10'10" (3.00 X 3.31 )

Double glazed window to rear aspect, radiator, fitted carpet, fitted wardrobe.

### BEDROOM THREE 8'10" X 9'11" (2.71 X 3.03)

Double glazed window to front aspect, radiator, fitted carpet.