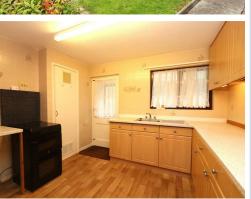

#### KITCHEN 10'9" X 10'0" (3.30 X 3.06 )

Double glazed window to rear aspect, door to rear porch, range of fitted cupboards and drawers, serving hatch to lounge, work surface areas, boiler cupboard, radiator, breakfast bar, space for cooker and fridge / freezer, vinyl flooring.

#### **REAR PORCH**

Double glazed windows, double glazed door leading to garden, space and plumbing for washing machine.