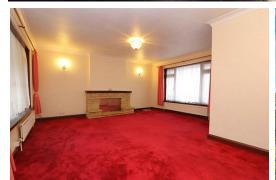

## LOUNGE / DINER 17'10" X 15'9" (5.44 X 4.82 )

Spacious double aspect room, double glazed windows to front and rear, radiator, fireplace with electric fire inset, fitted carpet.