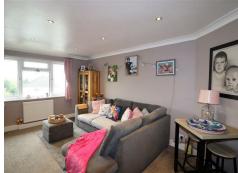

#### LOUNGE 16'10" X 12'3" (5.14 X 3.75)

UPVC double glazed window to front aspect, radiator, electric fire with fitted shelf over, fitted cupboard, fitted carpet, spot lighting, coved ceiling.