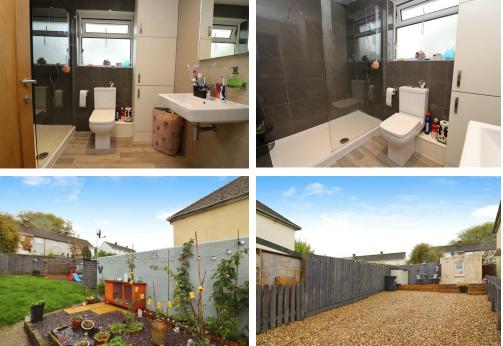

#### SHOWER ROOM 6'6" X 7'8" (1.99 X 2.36)

UPVC double glazed window to rear aspect, towel radiator, walk in shower, fully tiled walls, low level W.C, cupboard housing gas fired combination boiler with storage shelves, hand basin, spot lighting, laminate flooring.

#### OUTSIDE

To the front of the property is a private driveway, providing off road parking for 3/4 cars. There is also a raised decked area and pathway leading to the entrance door. There is a large enclosed and private garden, laid mainly to lawn, with a decked terrace area. The property also benefits from a useful brick built storage outbuilding and a wooden storage shed.