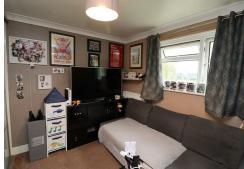

#### BEDROOM ONE 14'1" X 13'3" (4.31 X 4.05 )

Large double bedroom, UPVC double glazed windows to front and side aspects, radiator, fitted wardrobe, fitted carpet, potential for 3rd single bedroom.