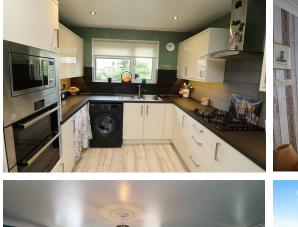

### KITCHEN 9'11" X 8'11" (3.03 X 2.73)

UPVC double glazed window to rear aspect, range of fitted cupboards and drawers, one and a half bowl sink with draining board, built in electric double oven and microwave, space and plumbing for washing machine, built in gas hob with extractor hood over, space for fridge/freezer, part tiled walls, laminate flooring, spot lighting.