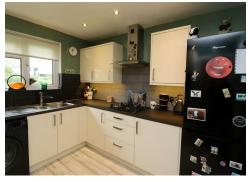

### KITCHEN 9'11" X 8'11" (3.03 X 2.73)

UPVC double glazed window to rear aspect, range of fitted cupboards and drawers, one and a half bowl sink with draining board, built in electric double oven and microwave, space and plumbing for washing machine, built in gas hob with extractor hood over, space for fridge/freezer, part tiled walls, laminate flooring, spot lighting.