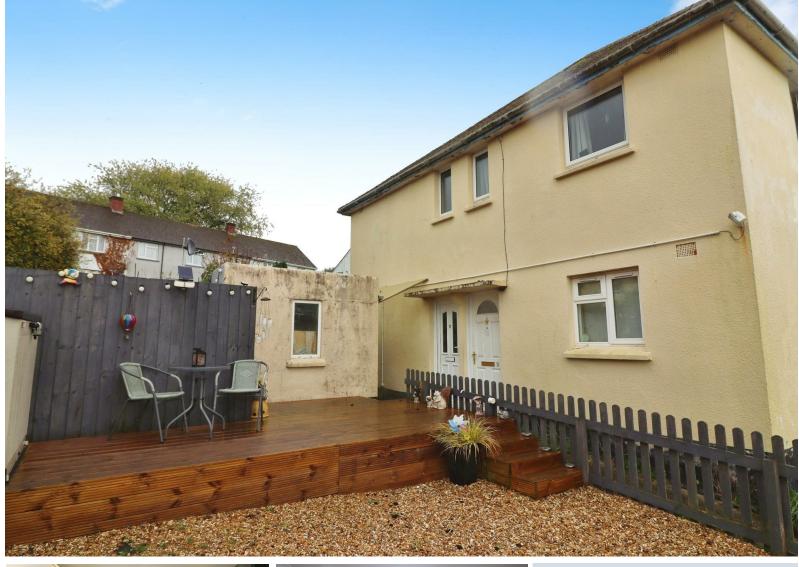

## **11 BREWER ROAD, BARNSTAPLE, EX32 8EX**

Chequers Estate Agents are pleased to present this spacious 2 bedroom first floor flat, benefitting from modern, well presented accommodation, private driveway parking for 3/4 cars, large garden and useful storage outbuilding and shed, along with countryside and town views to the front of the property.

Chequers Estate Agents are pleased to offer this spacious purpose built first floor flat, benefitting from private driveway parking for 3/4 cars, large enclosed garden, useful storage outbuilding and distant countryside views from the front of the property. Having been refurbished and modernised in recent years, it offers generous and well presented accommodation throughout, complimented by UPVC double glazing and gas fired central heating.

#### OUTSIDE

To the front of the property is a private driveway, providing off road parking for 3/4 cars. There is also a raised decked area and pathway leading to the entrance door. There is a large enclosed and private garden, laid mainly to lawn, with a decked terrace area. The property also benefits from a useful brick built storage outbuilding and a wooden storage shed.