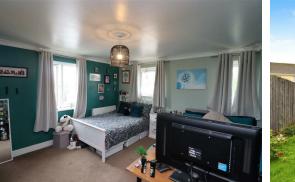

#### BEDROOM ONE 14'1" X 13'3" (4.31 X 4.05 )

Large double bedroom, UPVC double glazed windows to front and side aspects, radiator, fitted wardrobe, fitted carpet, potential for 3rd single bedroom.