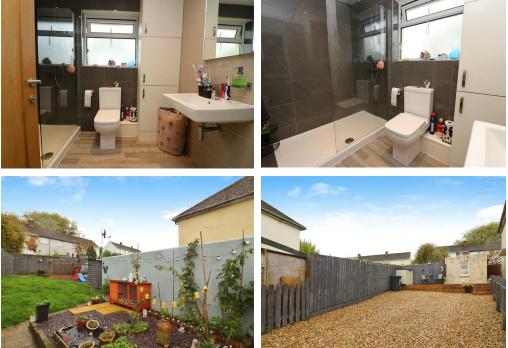

#### SHOWER ROOM 6'6" X 7'8" (1.99 X 2.36)

UPVC double glazed window to rear aspect, towel radiator, walk in shower, fully tiled walls, low level W.C, cupboard housing gas fired combination boiler with storage shelves, hand basin, spot lighting, laminate flooring.

#### OUTSIDE

To the front of the property is a private driveway, providing off road parking for 3/4 cars. There is also a raised decked area and pathway leading to the entrance door. There is a large enclosed and private garden, laid mainly to lawn, with a decked terrace area. The property also benefits from a useful brick built storage outbuilding and a wooden storage shed.