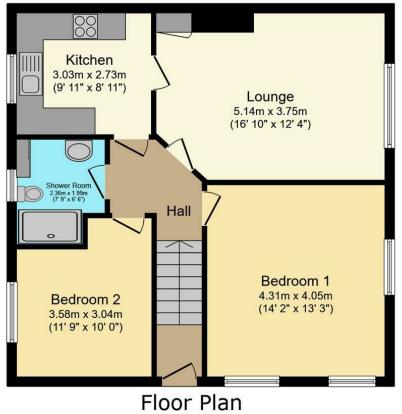

Floor area 67.5 m<sup>2</sup> (726 sq.ft.)

**OnTheMarket.com** 

#### TOTAL: 67.5 m<sup>2</sup> (726 sq.ft.)

This floor plan is for illustrative purposes only. It is not drawn to scale. Any measurements, floor areas (including any total floor area), openings and orientation approximate. No details are guaranteed, they cannot be relied upon for any purpose and do not form any part of any agreement. No liability is taken for any en misstatement. A party must rely upon its own inspection(s). Powered by www.Propertybox.lo

#### ENTRANCE HALL

UPVC double glazed entrance door, stairs to first floor, UPVC double glazed window to side aspect, stairs with rail leading to first floor.

#### FIRST FLOOR LANDING

Fitted carpet loft hatch, radiator, spot lighting.

#### LOUNGE 16'10" X 12'3" (5.14 X 3.75)

UPVC double glazed window to front aspect, radiator, electric fire with fitted shelf over, fitted cupboard, fitted carpet, spot lighting, coved ceiling.

### KITCHEN 9'11" X 8'11" (3.03 X 2.73)

UPVC double glazed window to rear aspect, range of fitted cupboards and drawers, one and a half bowl sink with draining board, built in electric double oven and microwave, space and plumbing for washing machine, built in gas hob with extractor hood over, space for fridge/freezer, part tiled walls, laminate flooring, spot lighting.

#### BEDROOM ONE 14'1" X 13'3" (4.31 X 4.05 )

Large double bedroom, UPVC double glazed windows to front and side aspects, radiator, fitted wardrobe, fitted carpet, potential for 3rd single bedroom.

### BEDROOM TWO 11'8" X 9'11" (3.58 X 3.04)

UPVC double glazed window to rear aspect, radiator, fitted wardrobe, fitted carpet.

#### SHOWER ROOM 6'6" X 7'8" (1.99 X 2.36)

UPVC double glazed window to rear aspect, towel radiator, walk in shower, fully tiled walls, low level W.C, cupboard housing gas fired combination boiler with storage shelves, hand basin, spot lighting, laminate flooring.

#### OUTSIDE

To the front of the property is a private driveway, providing off road parking for 3/4 cars. There is also a raised decked area and pathway leading to the entrance door. There is a large enclosed and private garden, laid mainly to lawn, with a decked terrace area. The property also benefits from a useful brick built storage outbuilding and a wooden storage shed.