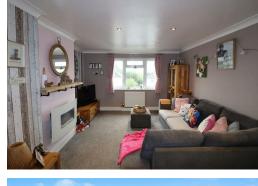

#### LOUNGE 16'10" X 12'3" (5.14 X 3.75)

UPVC double glazed window to front aspect, radiator, electric fire with fitted shelf over, fitted cupboard, fitted carpet, spot lighting, coved ceiling.