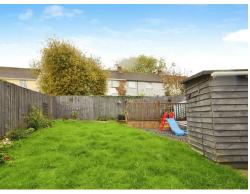

#### OUTSIDE

To the front of the property is a private driveway, providing off road parking for 3/4 cars. There is also a raised decked area and pathway leading to the entrance door. There is a large enclosed and private garden, laid mainly to lawn, with a decked terrace area. The property also benefits from a useful brick built storage outbuilding and a wooden storage shed.