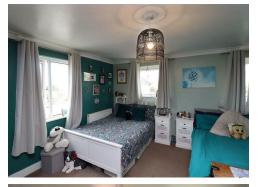

#### BEDROOM ONE 14'1" X 13'3" (4.31 X 4.05 )

Large double bedroom, UPVC double glazed windows to front and side aspects, radiator, fitted wardrobe, fitted carpet, potential for 3rd single bedroom.

### BEDROOM TWO 11'8" X 9'11" (3.58 X 3.04)

UPVC double glazed window to rear aspect, radiator, fitted wardrobe, fitted carpet.