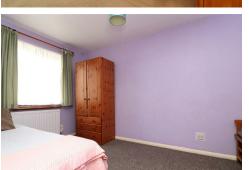

#### BEDROOM TWO 11'1 X 7'10 (3.38M X 2.39M)

UPVC double glazed window to front elevation, radiator, fitted carpet.