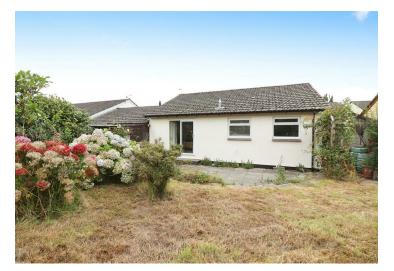

To the front of the property there is a driveway providing off road parking and this leads to the single garage. To the rear of the property is a south facing garden, which offers a high degree of privacy and is the perfect space to enjoy a morning coffee or for pets to potter. The garden is laid mainly to lawn with flower borders planted to a variety of shrubs and plants and there is a useful timber workshop.

#### OUTSIDE

To the front of the property is a small garden laid to lawn with shrub border. The driveway allows private off road parking and leads to the single garage / workshop.

A side access gate leads to the rear of the property where there is a fully enclosed south facing garden laid to lawn with well established shrubs. The garden also has a patio area, perfect for alfresco dining with family and friends. The garden is a beautiful space to listen to the bird and enjoy a morning coffee.