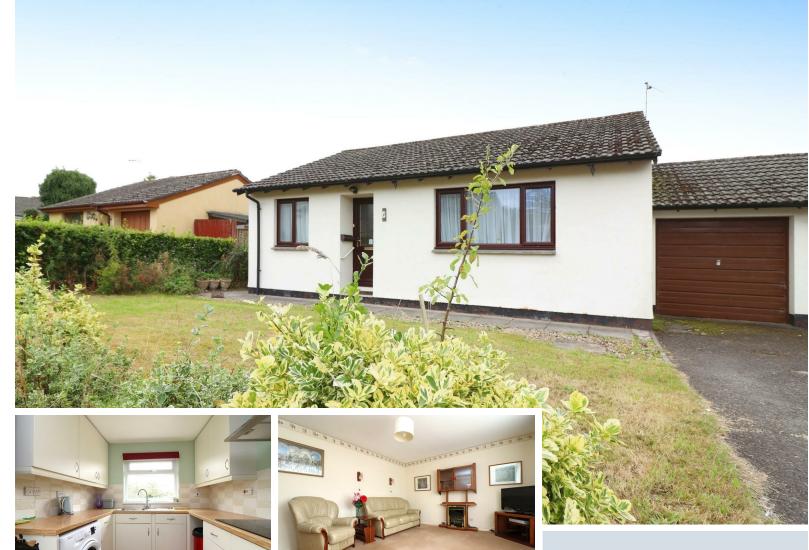

# **4 ST. JAMES CLOSE, LANDKEY BARNSTAPLE, EX32 OPA**

Chequers Estate Agents are delighted to offer for sale this spacious and light two bedroom bungalow in a highly sought after and convenient location of Landkey. Benefiting from a single garage, driveway as well as a fully enclosed established garden. This property is available to the market with no onward sales chain.

# **Smart Move**

T: 01271 379314 **E:** enquiries@chequershomes.co.uk W: chequershomes.co.uk

**OIEO** 

- SPACIOUS AND LIGHT LINK DETACHED BUNGALOW
- ATTRACTIVE FITTED KITCHEN OVERLOOKING THE REAR ELEVATION
- SPACIOUS AND LIGHT LIVING ROOM
- TWO BEDROOMS AND A SHOWER ROOM
- DRIVEWAY AND SINGLE GARAGE
- FULLY ENCLOSED GARDEN OFFERING A HIGH DEGREE OF PRIVACY
- HIGHLY SOUGHT AFTER LOCATION
- CLOSE TO AMENITIES AND FACILITIES
- NO ONWARD SALES CHAIN
- PEACEFUL VILLAGE LOCATION

The accommodation briefly comprises: a welcoming entrance hallway with a well-proportioned kitchen with views onto the rear garden, a spacious and light living room, two bedrooms and a shower room. Bedroom one is a lovely double bedroom and overlooks the rear garden and bedroom two is well-proportioned, being light and spacious.

#### **ENTRANCE HALLWAY**

A welcoming entrance hallway with level access to all internal rooms. Useful airing cupboard with shelving, access to loft, radiator, fitted carpet.

#### LOUNGE 14'10 X 12'03 (4.52M X 3.73M)

A spacious and light living room with UPVC double glazed window to front elevation overlooking the front garden, radiator, fitted carpet.

#### KITCHEN 12'03 X 7'10 (3.73M X 2.39M)

An attractive fitted kitchen with matching wall cabinets, drawers and base units. Inset single bowl sink set into work surface with cupboard below. Integrated single Neff oven with microwave and 4 ring hob with extractor above, space and plumbing for washing machine, and space for fridge freezer. Radiator, vinyl flooring, UPVC double glazed window overlooking the garden and door leading to the side of the property.