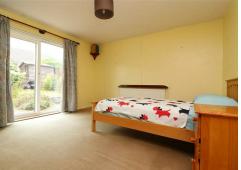

## BEDROOM ONE 12'06 X 12'03 (3.81M X 3.73M)

A light and airy double bedroom with UPVC sliding doors to garden, radiator, fitted carpet.