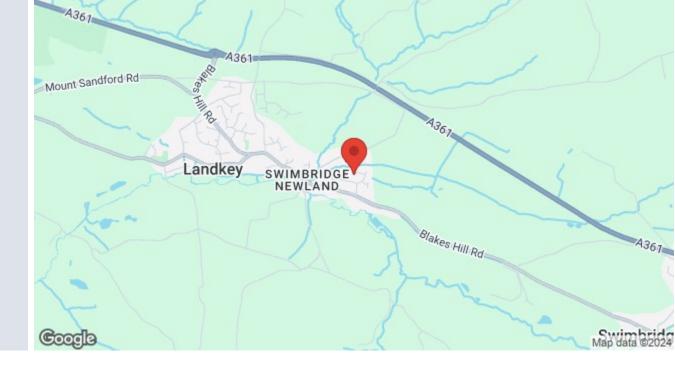

# **4 ST. JAMES CLOSE, LANDKEY BARNSTAPLE, EX32 OPA**

Chequers Estate Agents are delighted to offer for sale this spacious and light two bedroom bungalow in a highly sought after and convenient location of Landkey. Benefiting from a single garage, driveway as well as a fully enclosed established garden. This property is available to the market with no onward sales chain.

The popular village of Landkey offers great village amenities which include an outstanding primary school, and a village inn with restaurant. An extensive village millennium green space with stream, which provides for family adventures and safe off-road dog walking. There are a network of paths linking to the Tarka Trail and nature reserve at Harford Woods. Landkey has an active community with a village hall hosting a variety of clubs and activities for all ages and a football club.

#### **LOCATION - BARNSTAPLE**

Situated in the valley of the River Taw, Barnstaple is surrounded by beautiful countryside and has a variety of great shops, supermarkets, restaurants, schools and pubs. As well as those all important recreation facilities including a leisure centre, cinema, a pannier market, and a theatre. The A361 North Devon Link Road provides convenient access to the M5 Motorway. Further sandy beaches and coastal walks at Saunton, Croyde, Codden Hill and Woolacombe are within easy reach, as is Exmoor. Barnstaple Train Station is also within a short walk or drive.