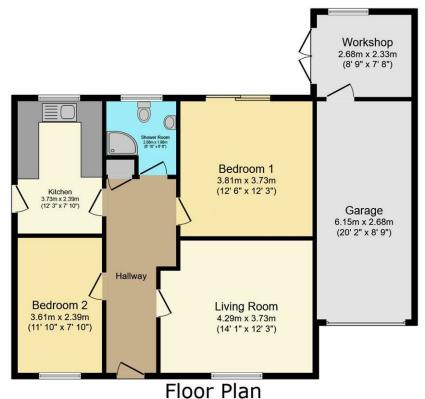

Floor area 87.1 sq.m. (937 sq.ft.)

TOTAL: 87.1 sq.m. (937 sq.ft.)

This floor plan is for illustrative purposes only. It is not drawn to scale. Any measurements, floor areas (including any total floor area), openings and orientations are approximate. No details are guaranteed, they cannot be relied upon for any purpose and do not form any part of any agreement. No liability is taken for any error, or misstatement. A party must rely upon its own inspection(s). Powered by www.Propertybox.io

The accommodation briefly comprises: a welcoming entrance hallway with a well-proportioned kitchen with views onto the rear garden, a spacious and light living room, two bedrooms and a shower room. Bedroom one is a lovely double bedroom and overlooks the rear garden and bedroom two is well-proportioned, being light and spacious.

#### **ENTRANCE HALLWAY**

A welcoming entrance hallway with level access to all internal rooms. Useful airing cupboard with shelving, access to loft, radiator, fitted carpet.

#### LOUNGE 14'10 X 12'03 (4.52M X 3.73M)

A spacious and light living room with UPVC double glazed window to front elevation overlooking the front garden, radiator, fitted carpet.

#### KITCHEN 12'03 X 7'10 (3.73M X 2.39M)

An attractive fitted kitchen with matching wall cabinets, drawers and base units. Inset single bowl sink set into work surface with cupboard below. Integrated single Neff oven with microwave and 4 ring hob with extractor above, space and plumbing for washing machine, and space for fridge freezer. Radiator, vinyl flooring, UPVC double glazed window overlooking the garden and door leading to the side of the property.

## BEDROOM ONE 12'06 X 12'03 (3.81M X 3.73M)

A light and airy double bedroom with UPVC sliding doors to garden, radiator, fitted carpet.

#### BEDROOM TWO 11'1 X 7'10 (3.38M X 2.39M)

UPVC double glazed window to front elevation, radiator, fitted carpet.

#### SHOWER ROOM 6'10 X 6'06 (2.08M X 1.98M)

A three piece suite comprising corner electric shower with a splashback surround, W.C, pedestal wash hand basin, UPVC double glazed opaque window to rear elevation, radiator, vinyl flooring.