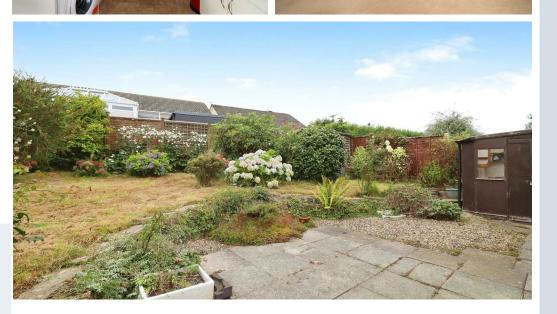

To the front of the property there is a driveway providing off road parking and this leads to the single garage. To the rear of the property is a south facing garden, which offers a high degree of privacy and is the perfect space to enjoy a morning coffee or for pets to potter. The garden is laid mainly to lawn with flower borders planted to a variety of shrubs and plants and there is a useful timber workshop.

#### OUTSIDE

To the front of the property is a small garden laid to lawn with shrub border. The driveway allows private off road parking and leads to the single garage / workshop.

A side access gate leads to the rear of the property where there is a fully enclosed south facing garden laid to lawn with well established shrubs. The garden also has a patio area, perfect for alfresco dining with family and friends. The garden is a beautiful space to listen to the bird and enjoy a morning coffee.