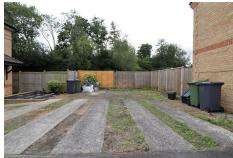

#### OUTSIDE

To the front of the house is a pathway leading to the main entrance door, along with a small garden area. The property also benefits from a hardstanding / drive area, providing parking for two cars. To the rear is a good sized garden, that has been designed for low maintenance. You will also find a very useful garden shed. The garden backs into a communal open lawn space so enjoys a pleasant outlook.