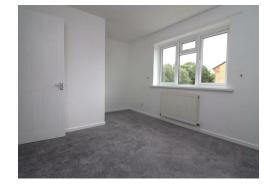

With airing cupboard, new fitted carpet.

BEDROOM ONE 13'0 X 10'36 (3.96M X 3.05M)

Window to front aspect, radiator, new fitted carpet.

BEDROOM TWO 6'42 X 11'58 (1.83M X 3.35M)

Window to rear aspect, radiator, new fitted carpet.