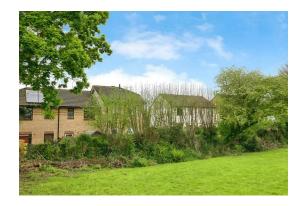

Chequers Estate Agents are pleased to offer to the market, this mid-terrace house, situated in a tucked away position, whilst being close to a pedestrian and cycle pathway. The property benefits from a hardstanding parking area to the front of the house for two cars, and to the rear is a good size garden which backs onto an enclosed communal lawn space, which is an ideal place to relax, play or walk your dog.

#### OUTSIDE

To the front of the house is a pathway leading to the main entrance door, along with a small garden area. The property also benefits from a hardstanding / drive area, providing parking for two cars. To the rear is a good sized garden, that has been designed for low maintenance. You will also find a very useful garden shed. The garden backs into a communal open lawn space so enjoys a pleasant outlook.