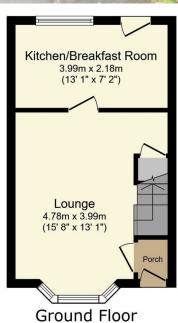

Floor area 27.2 m<sup>2</sup> (293 sq.ft.)

First Floor Floor area 26.5 m<sup>2</sup> (285 sq.ft.)

TOTAL: 53.7 m<sup>2</sup> (578 sq.ft.)

#### LOUNGE 13'0 X 15'8 (3.96M X 4.78M)

New double glazed bay window to front aspect, radiator, understairs cupboard, new fitted carpet.

#### KITCHEN / BREAKFAST ROOM 13'0 X 7'27 (3.96M X 2.13M )

Window to rear aspect, door leading to rear garden, range of fitted cupboards and drawers, space for small table and chairs, space for fridge / freezer, space for washing machine, built in electric oven and gas hob, sink with draining board, tiled flooring.