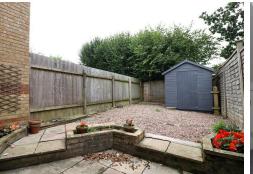

#### OUTSIDE

To the front of the house is a pathway leading to the main entrance door, along with a small garden area. The property also benefits from a hardstanding / drive area, providing parking for two cars. To the rear is a good sized garden, that has been designed for low maintenance. You will also find a very useful garden shed. The garden backs into a communal open lawn space so enjoys a pleasant outlook.