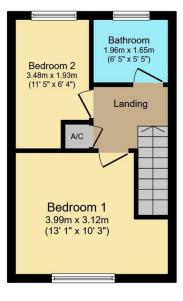

Floor area 27.2 m<sup>2</sup> (293 sq.ft.)

First Floor Floor area 26.5 m<sup>2</sup> (285 sq.ft.)

TOTAL: 53.7 m<sup>2</sup> (578 sq.ft.)

With airing cupboard, new fitted carpet.

BEDROOM ONE 13'0 X 10'36 (3.96M X 3.05M)

Window to front aspect, radiator, new fitted carpet.

BEDROOM TWO 6'42 X 11'58 (1.83M X 3.35M)

Window to rear aspect, radiator, new fitted carpet.

#### BATHROOM 6'24 X 5'55 (1.83M X 1.52M)

Window to rear aspect, radiator, hand basin, bath with wall mounted shower over, low level W.C, shaver point, part tiled walls.