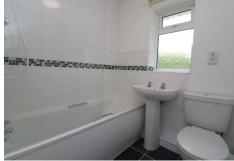

#### BATHROOM 6'24 X 5'55 (1.83M X 1.52M)

Window to rear aspect, radiator, hand basin, bath with wall mounted shower over, low level W.C, shaver point, part tiled walls.