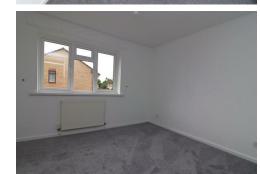

With airing cupboard, new fitted carpet.

BEDROOM ONE 13'0 X 10'36 (3.96M X 3.05M)

Window to front aspect, radiator, new fitted carpet.

BEDROOM TWO 6'42 X 11'58 (1.83M X 3.35M)

Window to rear aspect, radiator, new fitted carpet.