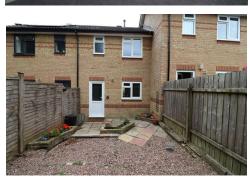

Chequers Estate Agents are pleased to offer to the market, this mid-terrace house, situated in a tucked away position, whilst being close to a pedestrian and cycle pathway. The property benefits from a hardstanding parking area to the front of the house for two cars, and to the rear is a good size garden which backs onto an enclosed communal lawn space, which is an ideal place to relax, play or walk your dog.

#### OUTSIDE

To the front of the house is a pathway leading to the main entrance door, along with a small garden area. The property also benefits from a hardstanding / drive area, providing parking for two cars. To the rear is a good sized garden, that has been designed for low maintenance. You will also find a very useful garden shed. The garden backs into a communal open lawn space so enjoys a pleasant outlook.