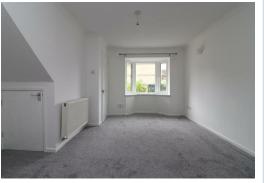

With airing cupboard, new fitted carpet.

BEDROOM ONE 13'0 X 10'36 (3.96M X 3.05M)

Window to front aspect, radiator, new fitted carpet.

BEDROOM TWO 6'42 X 11'58 (1.83M X 3.35M)

Window to rear aspect, radiator, new fitted carpet.