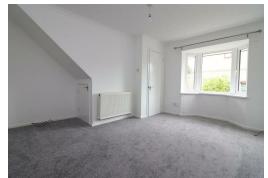

#### LOUNGE 13'0 X 15'8 (3.96M X 4.78M)

New double glazed bay window to front aspect, radiator, understairs cupboard, new fitted carpet.