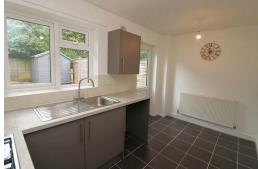

#### KITCHEN / BREAKFAST ROOM 13'0 X 7'27 (3.96M X 2.13M )

Window to rear aspect, door leading to rear garden, range of fitted cupboards and drawers, space for small table and chairs, space for fridge / freezer, space for washing machine, built in electric oven and gas hob, sink with draining board, tiled flooring.