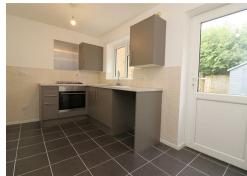

The property has recently undergone refurbishment and improvement works, including a brand new kitchen, new windows, new carpets and fresh redecoration throughout.

The accommodation itself offers a generous living room with bay window, kitchen / breakfast room, two bedrooms and a bathroom. It is considered an ideal first time buy, or equally a good investment property as its has been rented out previously, so is proven an excellent buy to let option. It also has the added attraction of being sold with no onward sales chain.

#### KITCHEN / BREAKFAST ROOM 13'0 X 7'27 (3.96M X 2.13M )

Window to rear aspect, door leading to rear garden, range of fitted cupboards and drawers, space for small table and chairs, space for fridge / freezer, space for washing machine, built in electric oven and gas hob, sink with draining board, tiled flooring.