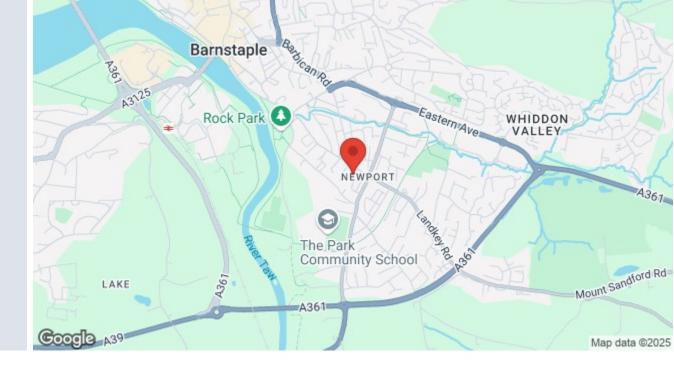

#### **LOCATION - NEWPORT**

Prospect Cottages, Newport is a sought-after location and nestled within walking distance to Newport's excellent local amenities. Newport is most conveniently situated for Barnstaple town centre. Barnstaple town centre is within easy driving distance or a short walk. Situated in the valley of the River Taw, Barnstaple is surrounded by beautiful countryside and has a variety of great shops, supermarkets, restaurants, schools and pubs. As well as those all important recreation facilities including a leisure centre, cinema, a bustling market and banking facilities. The A361 North Devon Link Road provides convenient access to the M5 Motorway and further sandy beaches such as Saunton, Woolacombe and Croyde are within easy reach.