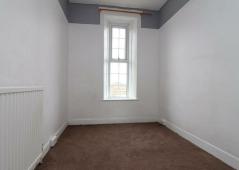

BEDROOM TWO 8'10 X 6'10 (2.69M X 2.08M ) UPVC double glazed window to front elevation, radiator, fitted carpet.