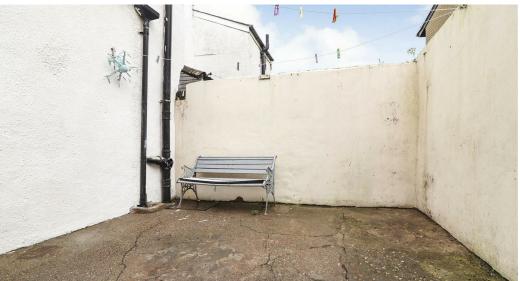

Outside, the rear of the property features a low-maintenance courtyard garden—a private suntrap that's ideal for relaxing or alfresco dining.

Overall, a truly fantastic opportunity in a sought-after location—viewing is highly recommended.

#### OUTSIDE

To the front of the property is a small paved area, whilst to the rear is a fully enclosed courtyard garden, a perfect space for potted plants and a table and chairs.