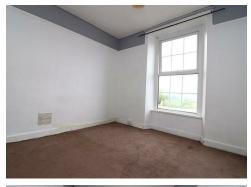

#### FIRST FLOOR LANDING

A spacious landing with access to the loft space, cupboard with linen shelving and radiator, fitted carpet.

BEDROOM ONE 10'06 X 10'03 (3.20M X 3.12M ) UPVC double glazed window to front elevation with views towards Barnstaple, and beyond. Radiator, fitted carpet.