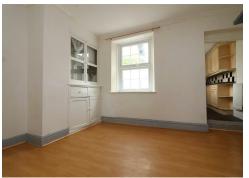

### LIVING ROOM 14'10 X 13'0 (4.52M X 3.96M )

A spacious and light living room with UPVC double glazed window to front elevation. Feature fireplace making a lovely focal point to the room, two radiators, laminate flooring.

#### DINING ROOM 10'0 X 9'02 (3.05M X 2.79M )

UPVC double glazed window to rear elevation overlooking the courtyard, fitted display cabinet with useful cupboard and housing the gas fired boiler, radiator, laminate flooring.