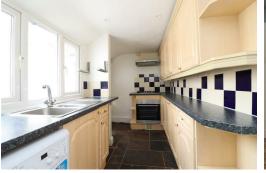

#### KITCHEN 11'06 X 6'0 (3.51M X 1.83M)

A fitted kitchen with UPVC double glazed window to rear elevation overlooking the courtyard. Fitted one and a half bowl sink set into work surface with cupboard space below. Further matching wall cabinets and base units, integrated single oven with four ring gas hob, as well as space and plumbing for washing machine and space for small under counter fridge. Radiator, tiled flooring. Stable door giving access to the courtyard.