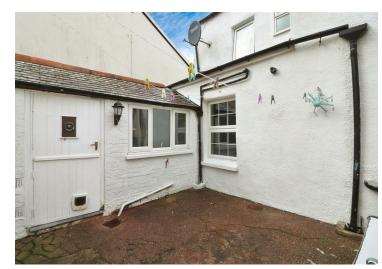

#### OUTSIDE

To the front of the property is a small paved area, whilst to the rear is a fully enclosed courtyard garden, a perfect space for potted plants and a table and chairs.

#### KITCHEN 11'06 X 6'0 (3.51M X 1.83M)

A fitted kitchen with UPVC double glazed window to rear elevation overlooking the courtyard. Fitted one and a half bowl sink set into work surface with cupboard space below. Further matching wall cabinets and base units, integrated single oven with four ring gas hob, as well as space and plumbing for washing machine and space for small under counter fridge. Radiator, tiled flooring. Stable door giving access to the courtyard.