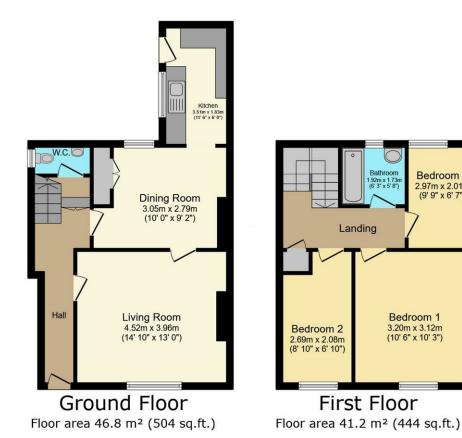

#### TOTAL: 88.1 m<sup>2</sup> (948 sq.ft.)

This floor plan is for illustrative purposes only. It is not drawn to scale. Any measurements, floor areas (including any total floor area), openings and orientations are approximate. No details are guaranteed, they cannot be relied upon for any purpose and do not form any part of any agreement. No liability is taken for any error, o misstatement. A party must rely upon its own inspection(s). Powered by www.Propertybox.io

#### **ENTRANCE HALLWAY**

A welcoming entrance hallway with stairs rising to first floor, useful under stairs storage, radiator, laminate flooring.

### LIVING ROOM 14'10 X 13'0 (4.52M X 3.96M )

A spacious and light living room with UPVC double glazed window to front elevation. Feature fireplace making a lovely focal point to the room, two radiators, laminate flooring.

#### DINING ROOM 10'0 X 9'02 (3.05M X 2.79M )

UPVC double glazed window to rear elevation overlooking the courtyard, fitted display cabinet with useful cupboard and housing the gas fired boiler, radiator, laminate flooring.

#### KITCHEN 11'06 X 6'0 (3.51M X 1.83M)

A fitted kitchen with UPVC double glazed window to rear elevation overlooking the courtyard. Fitted one and a half bowl sink set into work surface with cupboard space below. Further matching wall cabinets and base units, integrated single oven with four ring gas hob, as well as space and plumbing for washing machine and space for small under counter fridge. Radiator, tiled flooring. Stable door giving access to the courtyard.

### HALF LANDING CLOAKROOM 4'04 X 2'05 (1.32M X 0.74M )

UPVC double glazed window to side elevation, WC, wash hand basin. Half tiled surround, tiled flooring.

#### FIRST FLOOR LANDING

A spacious landing with access to the loft space, cupboard with linen shelving and radiator, fitted carpet.

BEDROOM ONE 10'06 X 10'03 (3.20M X 3.12M ) UPVC double glazed window to front elevation with views towards Barnstaple, and beyond. Radiator, fitted carpet.

BEDROOM TWO 8'10 X 6'10 (2.69M X 2.08M ) UPVC double glazed window to front elevation, radiator, fitted carpet.

#### BATHROOM 5'08 X 4'06 (1.73M X 1.37M )

UPVC double glazed window to rear elevation. Panelled bath with shower over and tiled surround, pedestal wash hand basin. Heated towel rail, laminate flooring.