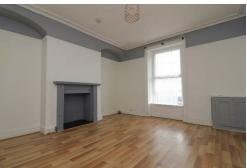

### LIVING ROOM 14'10 X 13'0 (4.52M X 3.96M )

A spacious and light living room with UPVC double glazed window to front elevation. Feature fireplace making a lovely focal point to the room, two radiators, laminate flooring.