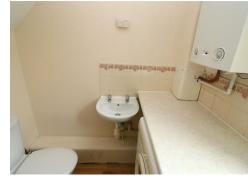

# **CLOAKROOM / UTILITY ROOM**

Opaque double glazed window to rear aspect, radiator, W.C, hand basin, space and plumbing for washing machine, work surface area, laminate flooring, wall mounted gas fired Worcester boiler.