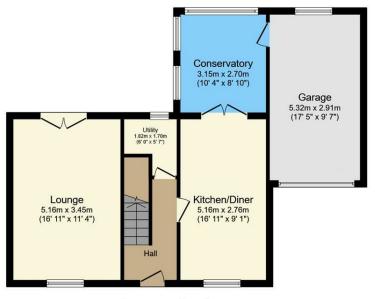

Ground Floor
Floor area 67.1 m² (722 sq.ft.)

Floor area 45.1 m² (486 sq.ft.)

TOTAL: 112.2 m<sup>2</sup> (1,208 sq.ft.)

This floor plan is for illustrative purposes only. It is not drawn to scale. Any measurements, floor areas (including any total floor area), openings and orientations are approximate. No details are guaranteed, they cannot be relied upon for any purpose and do not form any part of any agreement. No liability is taken for any error, omission or

## **ENTRANCE HALL**

Double glazed entrance door, radiator, stairs to first floor, laminate flooring.

# **CLOAKROOM / UTILITY ROOM**

Opaque double glazed window to rear aspect, radiator, W.C, hand basin, space and plumbing for washing machine, work surface area, laminate flooring, wall mounted gas fired Worcester boiler.

#### LOUNGE 16'11 X 11'4 (5.16M X 3.45M )

Double glazed window to front aspect, double glazed patio doors leading to rear garden, radiator, new fitted carpet.

# CONSERVATORY 10'4 X 8'10 (3.15M X 2.69M)

Double glazed windows to rear and side aspect, large double glazed sliding door to garden, laminate flooring, door to garage.

# KITCHEN/BREAKFAST ROOM/DINER 16'11 X 9'1 (5.16M X 2.77M)

Double glazed window to front aspect, double glazed doors to conservatory, range of fitted cupboards and drawers, built in electric oven and hob, space for table and chairs, new laminate flooring.