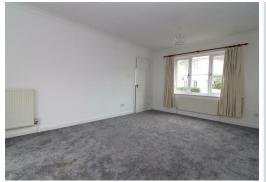

## BEDROOM ONE 11'5 X 10'10 (3.48M X 3.30M)

Double glazed window to front aspect, radiator, two fitted closets, new fitted carpet.

## BEDROOM TWO 9'8 X 9'1 (2.95M X 2.77M)

Double glazed window to front and side aspect, radiator, new fitted carpet.

#### BEDROOM THREE 9'1 X 6'6 (2.77M X 1.98M)

Double glazed window to rear aspect, radiator, new fitted carpet.