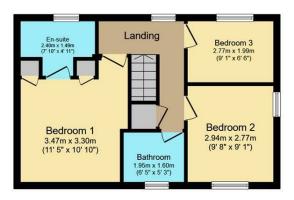

#### FIRST FLOOR LANDING

Double glazed window to rear aspect, radiator, new fitted carpet, airing cupboard, loft hatch.

## BEDROOM ONE 11'5 X 10'10 (3.48M X 3.30M)

Double glazed window to front aspect, radiator, two fitted closets, new fitted carpet.

#### EN-SUITE 7'10 X 4'11 (2.39M X 1.50M)

Opaque double glazed window, radiator, W.C, hand basin, shower cubicle, extractor fan, shaving point, laminate flooring.

## BEDROOM TWO 9'8 X 9'1 (2.95M X 2.77M)

Double glazed window to front and side aspect, radiator, new fitted carpet.

#### BEDROOM THREE 9'1 X 6'6 (2.77M X 1.98M)

Double glazed window to rear aspect, radiator, new fitted carpet.

# BATHROOM 6'5 X 5'3 (1.96M X 1.60M )

Opaque double glazed window to front aspect, new suite comprising mixer tap, hand basin with vanity cabinet below, W.C, radiator, extractor fan, shaving point, stylish tiled surround, vinyl plank tile flooring.