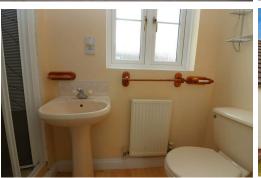

#### EN-SUITE 7'10 X 4'11 (2.39M X 1.50M)

Opaque double glazed window, radiator, W.C, hand basin, shower cubicle, extractor fan, shaving point, laminate flooring.