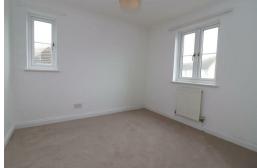

## BEDROOM TWO 9'8 X 9'1 (2.95M X 2.77M)

Double glazed window to front and side aspect, radiator, new fitted carpet.