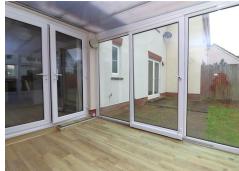

# CONSERVATORY 10'4 X 8'10 (3.15M X 2.69M)

Double glazed windows to rear and side aspect, large double glazed sliding door to garden, laminate flooring, door to garage.