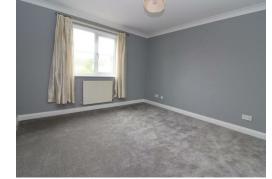

## BEDROOM ONE 11'5 X 10'10 (3.48M X 3.30M)

Double glazed window to front aspect, radiator, two fitted closets, new fitted carpet.