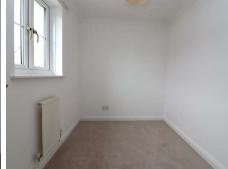

#### BEDROOM THREE 9'1 X 6'6 (2.77M X 1.98M)

Double glazed window to rear aspect, radiator, new fitted carpet.