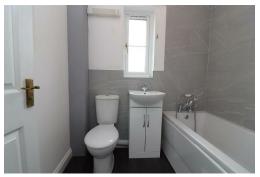

# BATHROOM 6'5 X 5'3 (1.96M X 1.60M )

Opaque double glazed window to front aspect, new suite comprising mixer tap, hand basin with vanity cabinet below, W.C, radiator, extractor fan, shaving point, stylish tiled surround, vinyl plank tile flooring.