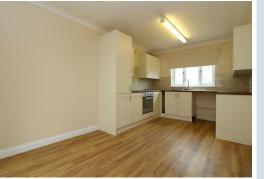

# KITCHEN/BREAKFAST ROOM/DINER 16'11 X 9'1 (5.16M X 2.77M)

Double glazed window to front aspect, double glazed doors to conservatory, range of fitted cupboards and drawers, built in electric oven and hob, space for table and chairs, new laminate flooring.