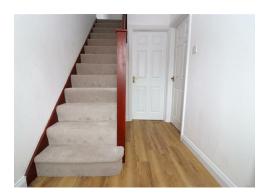

## **ENTRANCE HALL**

Double glazed entrance door, radiator, stairs to first floor, laminate flooring.

#### FIRST FLOOR LANDING

Double glazed window to rear aspect, radiator, new fitted carpet, airing cupboard, loft hatch.