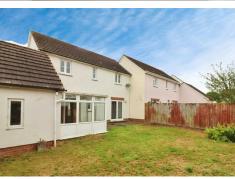

#### **OUTSIDE**

To the front is a private drive, providing parking for 2 cars. This leads to the integral garage. To the rear is a good sized family garden, comprising of a patio area, with the rest of the garden laid mainly to lawn. There is also a shrub border and a magnificent christmas tree!