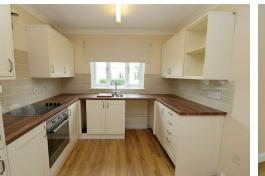

# KITCHEN/BREAKFAST ROOM/DINER 16'11 X 9'1 (5.16M X 2.77M)

Double glazed window to front aspect, double glazed doors to conservatory, range of fitted cupboards and drawers, built in electric oven and hob, space for table and chairs, new laminate flooring.