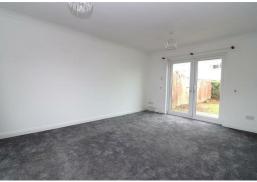

#### LOUNGE 16'11 X 11'4 (5.16M X 3.45M )

Double glazed window to front aspect, double glazed patio doors leading to rear garden, radiator, new fitted carpet.

# CONSERVATORY 10'4 X 8'10 (3.15M X 2.69M)

Double glazed windows to rear and side aspect, large double glazed sliding door to garden, laminate flooring, door to garage.