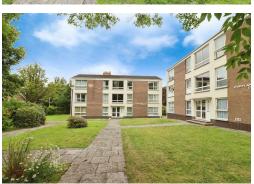

The property benefits from attractive and well maintained communal gardens, courtyard garden and a garage which is situated in a nearby block, along with visitors parking. The apartment is in good condition throughout and benefits from UPVC double glazed windows and electric heating. A communal front door with security entry phone, leads to a spacious and welcoming hallway with a lockable storage cupboard which belongs to flat 2. The accommodation briefly comprises of entrance hall, double aspect lounge, kitchen/breakfast room, two double bedrooms and a modern shower room.

#### DUTSIDE

To the front of the property are well maintained communal grounds. To the rear is a courtyard garden that comes with the flat. There is also the benefit of an en-bloc garage (4.92m X 2.44m) and also visitors parking.