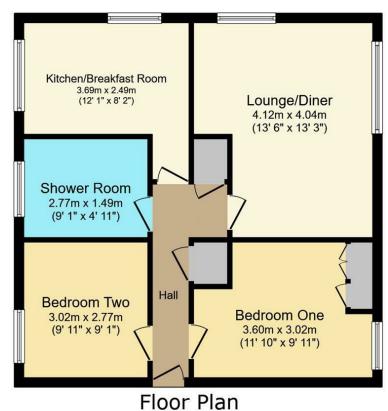

Floor area 61.7 m<sup>2</sup> (664 sq.ft.)

OnTheMarket.com

#### TOTAL: 61.7 m<sup>2</sup> (664 sq.ft.)

This floor plan is for illustrative purposes only. It is not drawn to scale. Any measurements, floor areas (including any total floor area), openings and orientations are approximate. No details are guaranteed, they cannot be relied upon for any purpose and do not form any part of any agreement. No liability is taken for any error, or misstatement. A party must rely upon its own inspectation(s). Powered by www.Propertybox.io

#### **HALLWAY**

Spacious and welcoming space, two fitted cupboards, electric heating, cloak space, laminate flooring, security entry phone system.

## LOUNGE / DINER 13'3" X 13'6" (4.04 X 4.12)

Two double glazed windows, fireplace with electric fire, wall mounted electric storage heater, fitted carpet.

#### KITCHEN / BREAKFAST ROOM 12'1" X 8'2" (3.69 X 2.49 )

Two double glazed windows, range of cupboards and drawers. Space and plumbing for washing machine, built in fridge freezer, built in dishwasher, Bosch integrated electric oven. Airing cupboard, laminate flooring.

# BEDROOM ONE 11'9" X 9'10" (3.60 X 3.02)

Double glazed window, electric heater, fitted wardrobe, fitted carpet.

## BEDROOM TWO 9'1" X 9'10" (2.77 X 3.02)

Double glazed window, electric heater, fitted carpet.

#### SHOWER ROOM 9'1" X 4'10" (2.77 X 1.49)

Double glazed window, modern suite comprising shower cubicle, towel radiator, low level W.C, hand basin with vanity cabinet below, vinyl flooring.