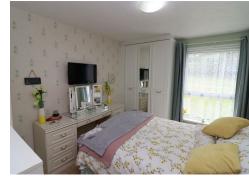

# BEDROOM ONE 11'9" X 9'10" (3.60 X 3.02)

Double glazed window, electric heater, fitted wardrobe, fitted carpet.

## BEDROOM TWO 9'1" X 9'10" (2.77 X 3.02)

Double glazed window, electric heater, fitted carpet.