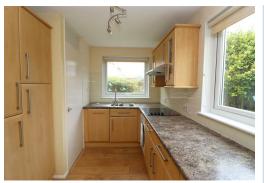

#### KITCHEN / BREAKFAST ROOM 12'1" X 8'2" (3.69 X 2.49 )

Two double glazed windows, range of cupboards and drawers. Space and plumbing for washing machine, built in fridge freezer, built in dishwasher, Bosch integrated electric oven. Airing cupboard, laminate flooring.