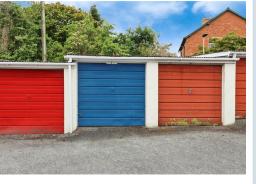

#### DUTSIDE

To the front of the property are well maintained communal grounds. To the rear is a courtyard garden that comes with the flat. There is also the benefit of an en-bloc garage (4.92m X 2.44m) and also visitors parking.