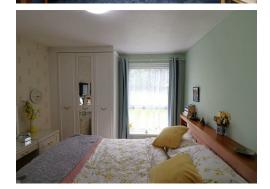

# BEDROOM ONE 11'9" X 9'10" (3.60 X 3.02)

Double glazed window, electric heater, fitted wardrobe, fitted carpet.

## BEDROOM TWO 9'1" X 9'10" (2.77 X 3.02)

Double glazed window, electric heater, fitted carpet.