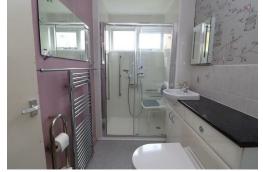

#### SHOWER ROOM 9'1" X 4'10" (2.77 X 1.49)

Double glazed window, modern suite comprising shower cubicle, towel radiator, low level W.C, hand basin with vanity cabinet below, vinyl flooring.