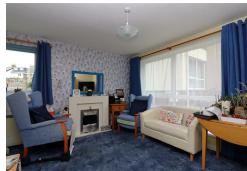

## LOUNGE / DINER 13'3" X 13'6" (4.04 X 4.12)

Two double glazed windows, fireplace with electric fire, wall mounted electric storage heater, fitted carpet.