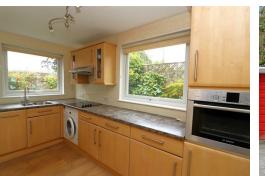

#### KITCHEN / BREAKFAST ROOM 12'1" X 8'2" (3.69 X 2.49 )

Two double glazed windows, range of cupboards and drawers. Space and plumbing for washing machine, built in fridge freezer, built in dishwasher, Bosch integrated electric oven. Airing cupboard, laminate flooring.