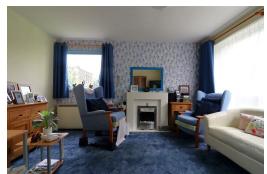

## LOUNGE / DINER 13'3" X 13'6" (4.04 X 4.12)

Two double glazed windows, fireplace with electric fire, wall mounted electric storage heater, fitted carpet.