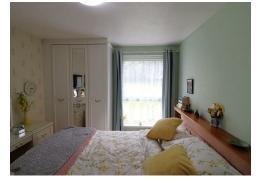

# BEDROOM ONE 11'9" X 9'10" (3.60 X 3.02)

Double glazed window, electric heater, fitted wardrobe, fitted carpet.

### BEDROOM TWO 9'1" X 9'10" (2.77 X 3.02)

Double glazed window, electric heater, fitted carpet.