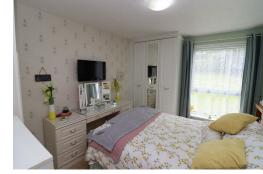

# BEDROOM ONE 11'9" X 9'10" (3.60 X 3.02)

Double glazed window, electric heater, fitted wardrobe, fitted carpet.

### BEDROOM TWO 9'1" X 9'10" (2.77 X 3.02)

Double glazed window, electric heater, fitted carpet.