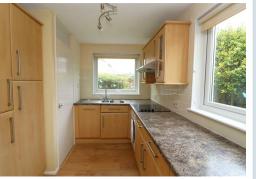

#### KITCHEN / BREAKFAST ROOM 12'1" X 8'2" (3.69 X 2.49 )

Two double glazed windows, range of cupboards and drawers. Space and plumbing for washing machine, built in fridge freezer, built in dishwasher, Bosch integrated electric oven. Airing cupboard, laminate flooring.