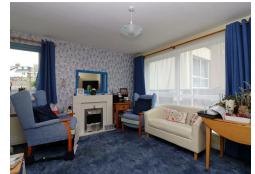

#### LOUNGE / DINER 13'3" X 13'6" (4.04 X 4.12 )

Two double glazed windows, fireplace with electric fire, wall mounted electric storage heater, fitted carpet.