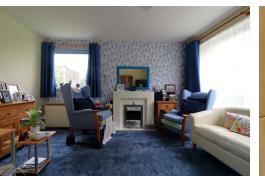

#### LOUNGE / DINER 13'3" X 13'6" (4.04 X 4.12 )

Two double glazed windows, fireplace with electric fire, wall mounted electric storage heater, fitted carpet.