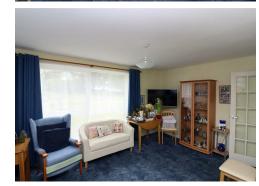

#### LOUNGE / DINER 13'3" X 13'6" (4.04 X 4.12 )

Two double glazed windows, fireplace with electric fire, wall mounted electric storage heater, fitted carpet.