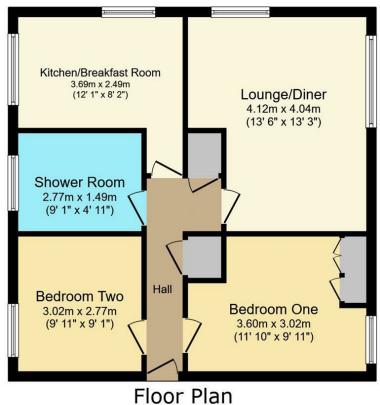

Floor area 61.7 m<sup>2</sup> (664 sq.ft.)

#### TOTAL: 61.7 m<sup>2</sup> (664 sq.ft.)

This floor plan is for illustrative purposes only. It is not drawn to scale. Any measurements, floor areas (including any total floor area), openings and orientations are approximate. No details are guaranteed, they cannot be relied upon for any purpose and do not form any part of any agreement. No liability is taken for any error, omission or misstatement. A party must rely upon its own inspected by www.Propertybox.io

#### **HALLWAY**

Spacious and welcoming space, two fitted cupboards, electric heating, cloak space, laminate flooring, security entry phone system.

#### LOUNGE / DINER 13'3" X 13'6" (4.04 X 4.12 )

Two double glazed windows, fireplace with electric fire, wall mounted electric storage heater, fitted carpet.

#### KITCHEN / BREAKFAST ROOM 12'1" X 8'2" (3.69 X 2.49 )

Two double glazed windows, range of cupboards and drawers. Space and plumbing for washing machine, built in fridge freezer, built in dishwasher, Bosch integrated electric oven. Airing cupboard, laminate flooring.

# BEDROOM ONE 11'9" X 9'10" (3.60 X 3.02)

Double glazed window, electric heater, fitted wardrobe, fitted carpet.

### BEDROOM TWO 9'1" X 9'10" (2.77 X 3.02)

Double glazed window, electric heater, fitted carpet.

#### SHOWER ROOM 9'1" X 4'10" (2.77 X 1.49 )

Double glazed window, modern suite comprising shower cubicle, towel radiator, low level W.C, hand basin with vanity cabinet below, vinyl flooring.