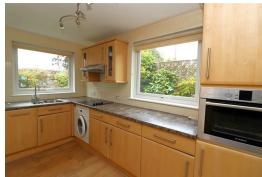

#### KITCHEN / BREAKFAST ROOM 12'1" X 8'2" (3.69 X 2.49 )

Two double glazed windows, range of cupboards and drawers. Space and plumbing for washing machine, built in fridge freezer, built in dishwasher, Bosch integrated electric oven. Airing cupboard, laminate flooring.