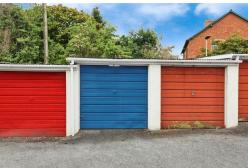

#### OUTSIDE

To the front of the property are well maintained communal grounds. To the rear is a courtyard garden that comes with the flat. There is also the benefit of an en-bloc garage (4.92m X 2.44m) and also visitors parking.