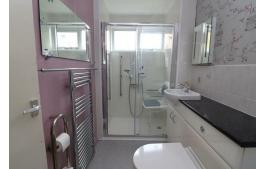

#### SHOWER ROOM 9'1" X 4'10" (2.77 X 1.49 )

Double glazed window, modern suite comprising shower cubicle, towel radiator, low level W.C, hand basin with vanity cabinet below, vinyl flooring.