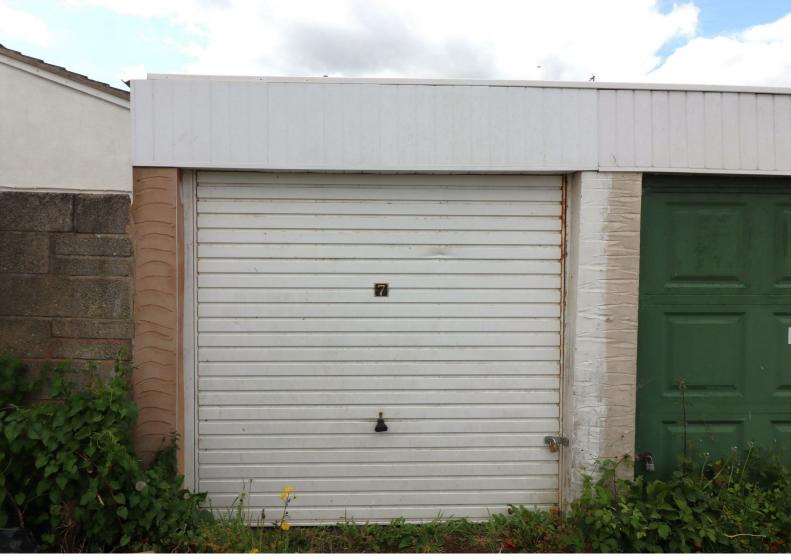

## BICKINGTON LODGE ESTATE, BICKINGTON BARNSTAPLE, EX31 2LH

A great chance to buy a single garage situated in a great location. A perfect lock up and leave storage unit, or an excellent investment with buy to let potential.

Chequers Estate Agents are pleased to offer this single garage situated in a popular village location, with a high population. It benefits from being set at the end of the block of garages, with easy access and a hard standing area to the front. It has an up and over door to the front and concrete floor. No water or electricity connected. The garage measures 4.76m X 2.44m. It would make a perfect lock up and leave storage unit, or possibly gym, but equally may suit an investor looking for a great buy to let opportunity.