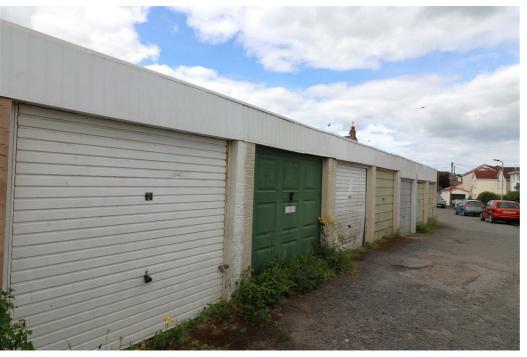

Chequers Estate Agents are pleased to offer this single garage situated in a popular village location, with a high population. It benefits from being set at the end of the block of garages, with easy access and a hard standing area to the front. It has an up and over door to the front and concrete floor. No water or electricity connected. The garage measures 4.76m X 2.44m. It would make a perfect lock up and leave storage unit, or possibly gym, but equally may suit an investor looking for a great buy to let opportunity.

## **DIRECTIONS**

From Bickington Road, turn right in Babbages, just before the shop and post office. Follow the road to the left into Bickington Lodge and left again. Tucked away at the end of the road where you will see a block of garages. No.7 will be at the end, on our right hand side.