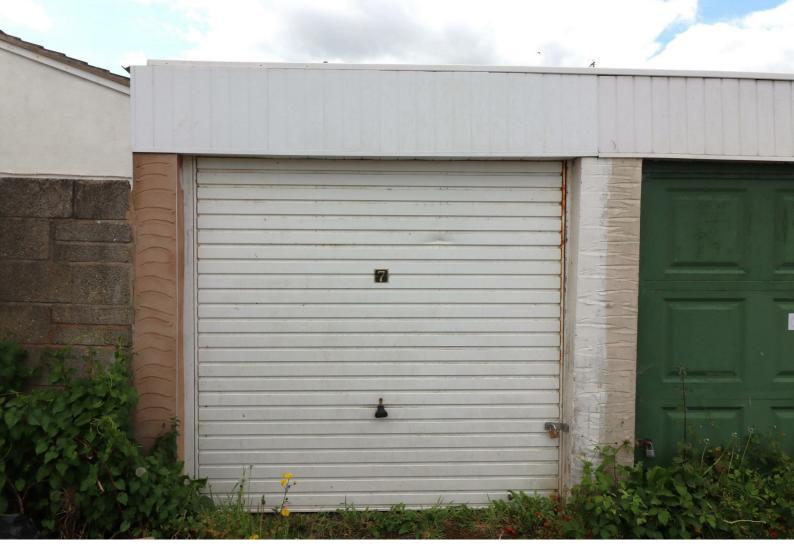

## £17,000

- SINGLE GARAGE MEASURING 4.76m X 2.44m
- UP AND OVER DOOR
- CONCRETE FLOORING
- END OF BLOCK POISITION
- HARDSTANDING IN FRONT OF GARAGE
- GREAT LOCK UP AND LEAVE FOR STORAGE
- IDEAL BUY TO LET INVESTMENT
- POPULAR AND ACCESSIBLE LOCATION
- WOULD MAKE A GREAT LOCK UP GYM

Chequers Estate Agents are pleased to offer this single garage situated in a popular village location, with a high population. It benefits from being set at the end of the block of garages, with easy access and a hard standing area to the front. It has an up and over door to the front and concrete floor. No water or electricity connected. The garage measures 4.76m X 2.44m. It would make a perfect lock up and leave storage unit, or possibly gym, but equally may suit an investor looking for a great buy to let opportunity.

## DIRECTIONS

From Bickington Road, turn right in Babbages, just before the shop and post office. Follow the road to the left into Bickington Lodge and left again. Tucked away at the end of the road where you will see a block of garages. No.7 will be at the end, on our right hand side.