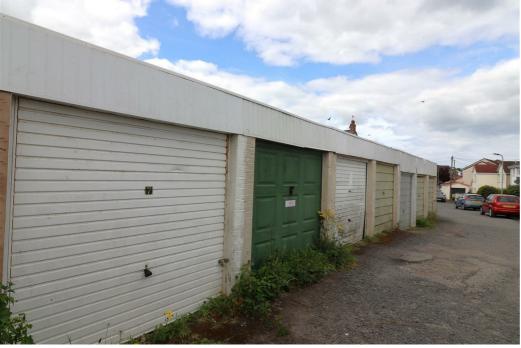

## £17,000

- SINGLE GARAGE MEASURING 4.76m X 2.44m
- UP AND OVER DOOR
- CONCRETE FLOORING
- END OF BLOCK POISITION
- HARDSTANDING IN FRONT OF GARAGE
- GREAT LOCK UP AND LEAVE FOR STORAGE
- IDEAL BUY TO LET INVESTMENT
- POPULAR AND ACCESSIBLE LOCATION
- WOULD MAKE A GREAT LOCK UP GYM

Chequers Estate Agents are pleased to offer this single garage situated in a popular village location, with a high population. It benefits from being set at the end of the block of garages, with easy access and a hard standing area to the front. It has an up and over door to the front and concrete floor. No water or electricity connected. The garage measures 4.76m X 2.44m. It would make a perfect lock up and leave storage unit, or possibly gym, but equally may suit an investor looking for a great buy to let opportunity.

## DIRECTIONS

From Bickington Road, turn right in Babbages, just before the shop and post office. Follow the road to the left into Bickington Lodge and left again. Tucked away at the end of the road where you will see a block of garages. No.7 will be at the end, on our right hand side.