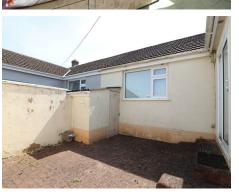

To the front of the property is a fully enclosed garden laid to chippings. The garden wraps around to the side where you will find the car port and off road parking for one car. To the rear of the property is a low maintenance patio area and useful garden shed.

#### GARDEN

To the front of the property is large front garden laid to chippings with a patio pathway to the front door. To the side of the property is a car port providing off road parking for one car.