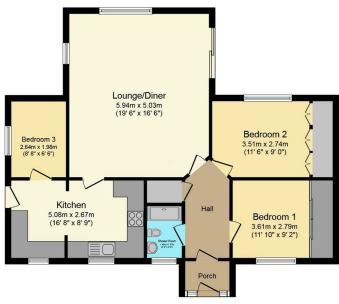

Floor Plan

Total floor area 82.7 sq.m. (890 sq.ft.) approx

This plan is for illustration purposes only and may not be representative of the property. Plan not to scale. Powered by PropertyBox

The accommodation briefly comprises: a welcoming entrance hallway providing level access to all the rooms. The larger than average kitchen has plenty of cupboards and preparation space. Off the kitchen is Bedroom three which is a single bedroom or perfect office. The kitchen leads into the extended lounge / dining room which is light and airy and overlooks the rear garden. Off the hallway are two further bedrooms and a shower room.

#### KITCHEN 16'8 X 8'9 (5.08M X 2.67M)

A fitted kitchen with ample of cupboard space. Further matching wall cabinets and drawers. Inset sink set into work surface with cupboard space below. Integrated single oven with hob and extractor fan above, Space and plumbing for washing machine and upright fridge / freezer. Wall mounted boiler supplying the central heating system. PVC double glazed windows to the front elevation, radiator.

### LOUNGE / DINER 19'6 X 16'6 (5.94M X 5.03M)

A spacious and light living / dining room with 2 PVC double glazed window and sliding patio doors giving access to the rear garden. Radiator, fitted carpet.

#### BEDROOM ONE 11'10 X 9'2 (3.61M X 2.79M)

A spacious double bedroom with PVC double glazed window overlooking the front garden, radiator, fitted carpet.

#### BEDROOM TWO 11'6 X 9'0 (3.51M X 2.74M)

PVC double glazed window to the rear elevation. Fitted wardrobes, radiator, fitted carpet.

#### BEDROOM THREE 8'8 X 6'8 (2.64M X 2.03M)

A single bedroom or perfect office space with PVC double glazed window to the side elevation, radiator, fitted carpet.

# SHOWER ROOM 4'8 X 4'2 (1.42M X 1.27M)

A three piece suite comprising double shower cubicle with seat, wc and wash hand basin. Extensive tiling. heated towel rail, ceramic flooring. PVC double glazed window to front elevation.