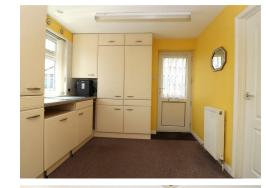

The accommodation briefly comprises: a welcoming entrance hallway providing level access to all the rooms. The larger than average kitchen has plenty of cupboards and preparation space. Off the kitchen is Bedroom three which is a single bedroom or perfect office. The kitchen leads into the extended lounge / dining room which is light and airy and overlooks the rear garden. Off the hallway are two further bedrooms and a shower room.

#### BEDROOM THREE 8'8 X 6'8 (2.64M X 2.03M)

A single bedroom or perfect office space with PVC double glazed window to the side elevation, radiator, fitted carpet.