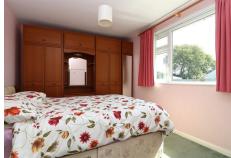

#### BEDROOM ONE 11'10 X 9'2 (3.61M X 2.79M)

A spacious double bedroom with PVC double glazed window overlooking the front garden, radiator, fitted carpet.

#### BEDROOM TWO 11'6 X 9'0 (3.51M X 2.74M)

PVC double glazed window to the rear elevation. Fitted wardrobes, radiator, fitted carpet.