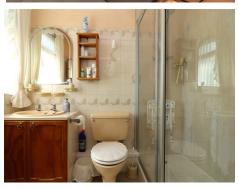

# SHOWER ROOM 4'8 X 4'2 (1.42M X 1.27M)

A three piece suite comprising double shower cubicle with seat, wc and wash hand basin. Extensive tiling. heated towel rail, ceramic flooring. PVC double glazed window to front elevation.