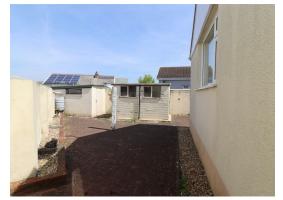

To the front of the property is a fully enclosed garden laid to chippings. The garden wraps around to the side where you will find the car port and off road parking for one car. To the rear of the property is a low maintenance patio area and useful garden shed.

#### GARDEN

To the front of the property is large front garden laid to chippings with a patio pathway to the front door. To the side of the property is a car port providing off road parking for one car.