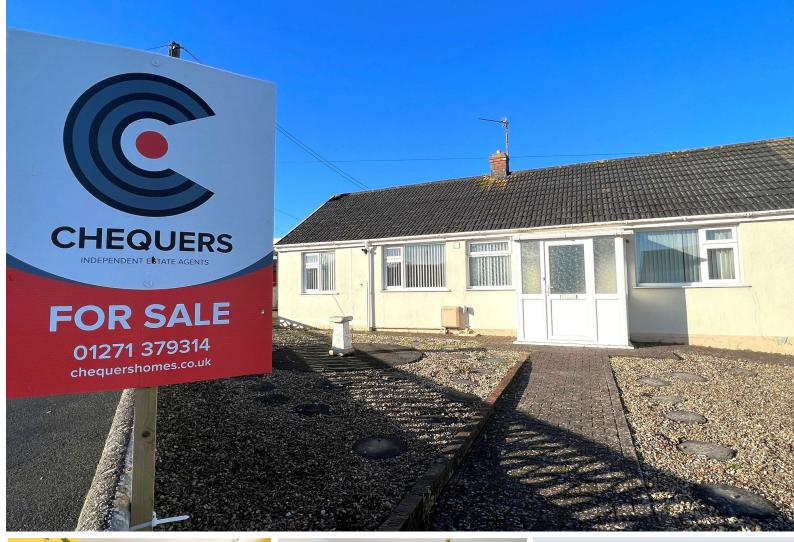

# 67 OAKLAND PARK SOUTH, STICKLEPATH BARNSTAPLE, EX31 2HX

NO ONWARD SALES CHAIN.

Chequers estate agents are delighted to offer for sale, this three bedroom semi-detached bungalow in a highly sort after location of Sticklepath. The property is well presented and has the added attraction of off-road parking, useful storage in a fully enclosed garden.

Nestled in a sought-after location, Chequers estate agents are delighted to present to the market this spacious and well presented semi-detached bungalow that has been extended to create a homely property. Boasting three spacious bedrooms, this property presents an inviting and versatile living space suitable for families or those seeking tranquility in a desirable location. Oakland Park South is in need of some updating however offers the perfect opportunity for buyers to add their own stamp.

To the front of the property is a fully enclosed garden laid to chippings. The garden wraps around to the side where you will find the car port and off road parking for one car. To the rear of the property is a low maintenance patio area and useful garden shed.

#### GARDEN

To the front of the property is large front garden laid to chippings with a patio pathway to the front door. To the side of the property is a car port providing off road parking for one car.