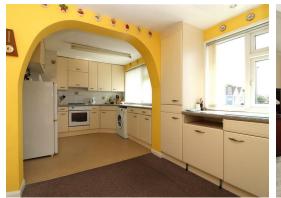

#### KITCHEN 16'8 X 8'9 (5.08M X 2.67M)

A fitted kitchen with ample of cupboard space. Further matching wall cabinets and drawers. Inset sink set into work surface with cupboard space below. Integrated single oven with hob and extractor fan above, Space and plumbing for washing machine and upright fridge / freezer. Wall mounted boiler supplying the central heating system. PVC double glazed windows to the front elevation, radiator.