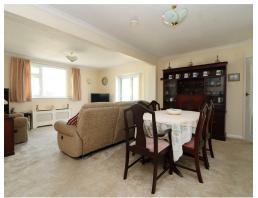

### LOUNGE / DINER 19'6 X 16'6 (5.94M X 5.03M)

A spacious and light living / dining room with 2 PVC double glazed window and sliding patio doors giving access to the rear garden. Radiator, fitted carpet.