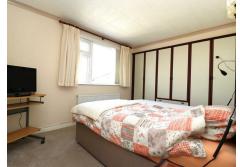

#### BEDROOM ONE 11'10 X 9'2 (3.61M X 2.79M)

A spacious double bedroom with PVC double glazed window overlooking the front garden, radiator, fitted carpet.

#### BEDROOM TWO 11'6 X 9'0 (3.51M X 2.74M)

PVC double glazed window to the rear elevation. Fitted wardrobes, radiator, fitted carpet.