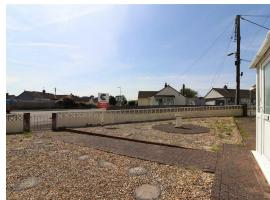

To the front of the property is a fully enclosed garden laid to chippings. The garden wraps around to the side where you will find the car port and off road parking for one car. To the rear of the property is a low maintenance patio area and useful garden shed.

#### GARDEN

To the front of the property is large front garden laid to chippings with a patio pathway to the front door. To the side of the property is a car port providing off road parking for one car.