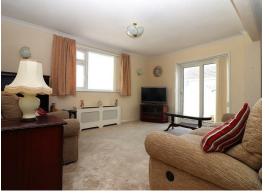

### LOUNGE / DINER 19'6 X 16'6 (5.94M X 5.03M)

A spacious and light living / dining room with 2 PVC double glazed window and sliding patio doors giving access to the rear garden. Radiator, fitted carpet.