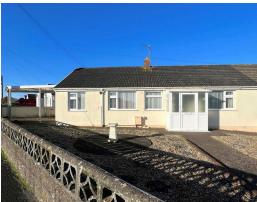

To the front of the property is a fully enclosed garden laid to chippings. The garden wraps around to the side where you will find the car port and off road parking for one car. To the rear of the property is a low maintenance patio area and useful garden shed.

#### GARDEN

To the front of the property is large front garden laid to chippings with a patio pathway to the front door. To the side of the property is a car port providing off road parking for one car.