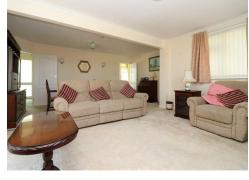

### LOUNGE / DINER 19'6 X 16'6 (5.94M X 5.03M)

A spacious and light living / dining room with 2 PVC double glazed window and sliding patio doors giving access to the rear garden. Radiator, fitted carpet.