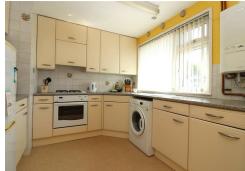

#### KITCHEN 16'8 X 8'9 (5.08M X 2.67M)

A fitted kitchen with ample of cupboard space. Further matching wall cabinets and drawers. Inset sink set into work surface with cupboard space below. Integrated single oven with hob and extractor fan above, Space and plumbing for washing machine and upright fridge / freezer. Wall mounted boiler supplying the central heating system. PVC double glazed windows to the front elevation, radiator.