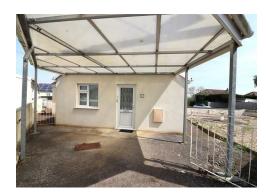

To the front of the property is a fully enclosed garden laid to chippings. The garden wraps around to the side where you will find the car port and off road parking for one car. To the rear of the property is a low maintenance patio area and useful garden shed.

#### GARDEN

To the front of the property is large front garden laid to chippings with a patio pathway to the front door. To the side of the property is a car port providing off road parking for one car.