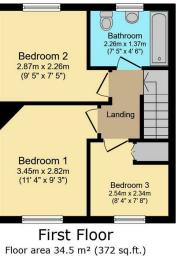

### FIRST FLOOR LANDING

Access to the loft space, fitted carpet.

#### BEDROOM ONE 11'4X 9'3 (3.45MX 2.82M)

UPVC double glazed window to front elevation. A spacious double bedroom, radiator, laminate flooring.

**BEDROOM TWO 9'5 X 7'5 (2.87M X 2.26M)** A double bedroom with UPVC double glazed window to rear elevation overlooking the garden, radiator, laminate flooring.

**BEDROOM THREE 7'8X 4'2 (2.34MX 1.27M)** A single bedroom or perfect office with UPVC double glazed window to front elevation, fitted cupboard space, radiator, laminate flooring.

#### BATHROOM 7'5 X 4'6 (2.26M X 1.37M)

A modern 3 piece white suite composing panelled bath in a fully tiled surround with shower above, WC, pedestal wash hand basin, extensive tiling, heated towel rail, tiled floor UPVC double glazed opaque window to rear elevation.