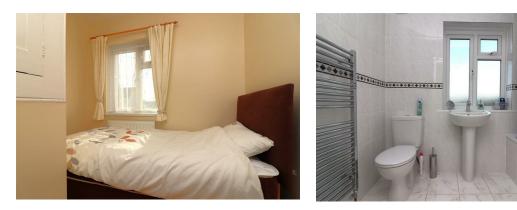

On the first floor, you will find two generous double bedrooms with built-in storage and pleasant views over the front and rear elevation and a smaller single third bedroom. The modern bathroom comprises a paneled bath with shower over, WC, wash hand basin.

#### BATHROOM 7'5 X 4'6 (2.26M X 1.37M)

A modern 3 piece white suite composing panelled bath in a fully tiled surround with shower above, WC, pedestal wash hand basin, extensive tiling, heated towel rail, tiled floor UPVC double glazed opaque window to rear elevation.