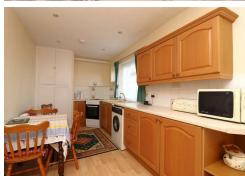

#### BEDROOM ONE 11'4X 9'3 (3.45MX 2.82M)

UPVC double glazed window to front elevation. A spacious double bedroom, radiator, laminate flooring.

**BEDROOM TWO 9'5 X 7'5 (2.87M X 2.26M)** A double bedroom with UPVC double glazed window to rear elevation overlooking the garden, radiator, laminate flooring.