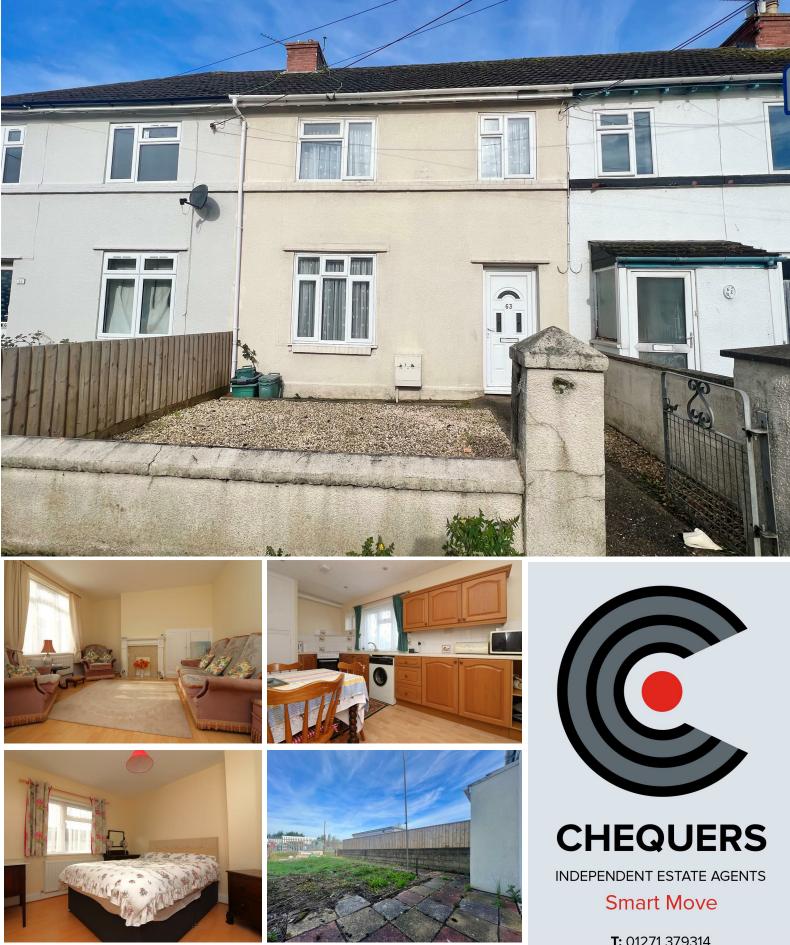

#### LIVING ROOM 13'9X11'6 (4.19MX3.51M)

A spacious and light living room with UPVC double glazed window to front elevation, feature fireplace, fitted cupboards and under stairs storage, radiator, laminate flooring.