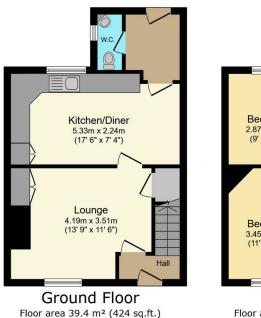

#### ENTRANCE HALLWAY

An inviting entrance hallway with stairs to first floor landing, radiator, laminate flooring.

#### LIVING ROOM 13'9X11'6 (4.19MX3.51M)

A spacious and light living room with UPVC double glazed window to front elevation, feature fireplace, fitted cupboards and under stairs storage, radiator, laminate flooring.

#### KITCHEN / DINER 17'6 X 7'4 (5.33M X 2.24M)

An attractively fitted kitchen with plenty of base units, further matching wall cabinets and drawers, inset 1 1/2 bowl sink set into work surface with cupboard space below. Space and plumbing for washing machine, space for cooker and under counter fridge, cupboard housing the gas fire combination boiler, fitted breakfast bar and space for small table. Radiator, laminate flooring, UPVC double glazed window overlooking the rear garden.

#### CLOAKROOM 5'4X 2'2 (1.63MX 0.66M)

A useful ground floor cloakroom with WC and sink in a fully tiled surround, tiled flooring, UPVC double glazed opaque window to rear elevation.