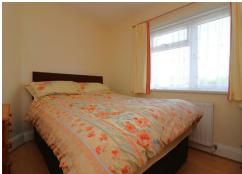

#### BEDROOM ONE 11'4X 9'3 (3.45MX 2.82M)

UPVC double glazed window to front elevation. A spacious double bedroom, radiator, laminate flooring.

**BEDROOM TWO 9'5 X 7'5 (2.87M X 2.26M)** A double bedroom with UPVC double glazed window to rear elevation overlooking the garden, radiator, laminate flooring.