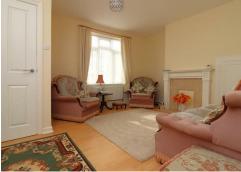

#### KITCHEN / DINER 17'6 X 7'4 (5.33M X 2.24M)

An attractively fitted kitchen with plenty of base units, further matching wall cabinets and drawers, inset 1 1/2 bowl sink set into work surface with cupboard space below. Space and plumbing for washing machine, space for cooker and under counter fridge, cupboard housing the gas fire combination boiler, fitted breakfast bar and space for small table. Radiator, laminate flooring, UPVC double glazed window overlooking the rear garden.