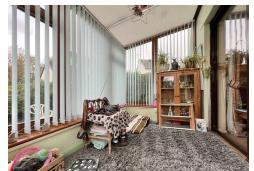

# CONSERVATORY 8'8 X 6'2 (2.64M X 1.88M )

UPVC double glazed windows to side and rear elevation and door giving access to the rear garden, fitted carpet.