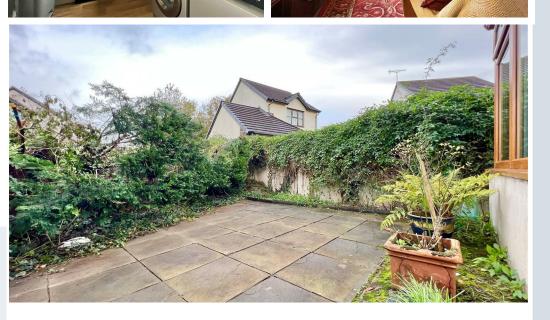

The well maintained rear garden offers a patio area ideal for outdoor dining. There is a personal door to the garage. To the front the property is approached over the driveway, providing off road parking, to the garage which has a up and over door.

# **GARDEN**

To the front of the property is a driveway providing off road parking for one car. There is an area of lawn with a side access gate leading to the rear of the property.

To the rear is a fully enclosed low maintenance garden which is laid mainly to patio with a shrub border.