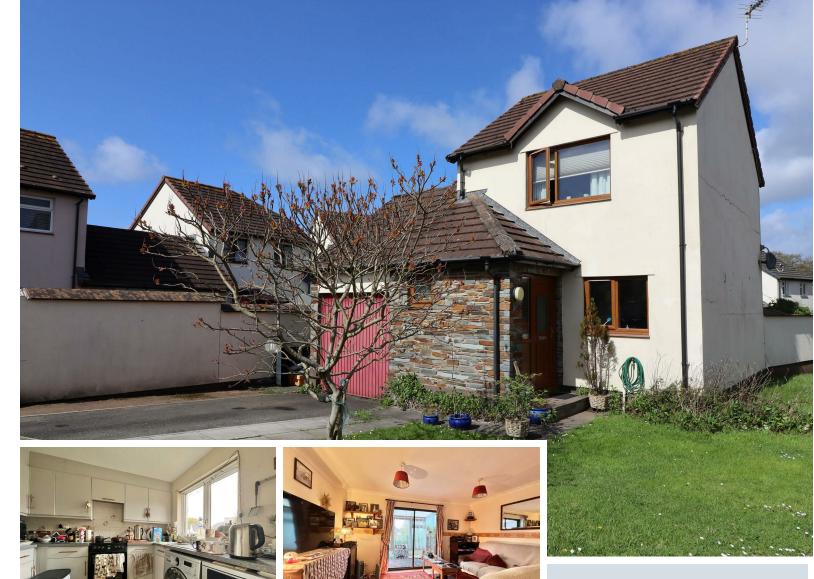

# 1 WESTER-MOOR CLOSE, ROUNDSWELL BARNSTAPLE, DEVON, EX31 3XA

Chequers Estate Agents are delighted to offer for sale this two bedroom detached house in the highly sought after location of Roundswell. The property is conveniently situated on a quiet culde-sac and has the added attraction of a single garage, off road parking as well as a low maintenance rear garden.

Situated in the popular residential location of Roundswell is this 2 bedroom detached house benefiting from PVC double glazed windows and gas fired central heating. The property represents an ideal opportunity for those looking for a first time buy or an investment purchase.

In brief the accommodation comprises entrance hall with ground floor cloakroom with a 2-piece suite, a cosy lounge with a door leading to conservatory which overlooks the garden. To the ground floor you will also find the kitchen where there is space for all white goods. On the first floor are two bedrooms and a family bathroom with a 3-piece white suite comprising paneled bath with shower in a tiled surround, wash hand basin and low-level W.C.