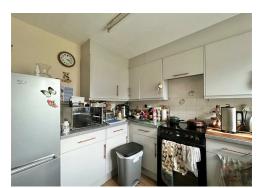

# KITCHEN 9'6 X 7'8 (2.90M X 2.34M)

PVC double glazed window to front elevation overlooking the front garden. Fitted with a range of units and matching wall cabinets and drawers. Inset single bowl sink set into worksurface with cupboard space below. Appliance space and plumbing for washing machine and dishwasher as well as a single oven and space for an upright fridge / freezer. The kitchen provides plenty of preparation space, laminate flooring.