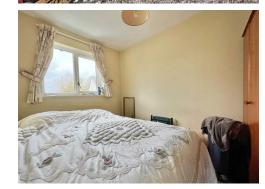

#### BEDROOM TWO 10'2 X 6'7 (3.10M X 2.01M)

PVC double glazed window to rear elevation overlooking the garden, radiator, fitted carpet.