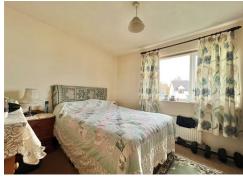

#### BEDROOM ONE 10'9 X 10'1 (3.28M X 3.07M)

PVC double glazed window to front elevation. Fitted double wardrobe, radiator, fitted carpet.