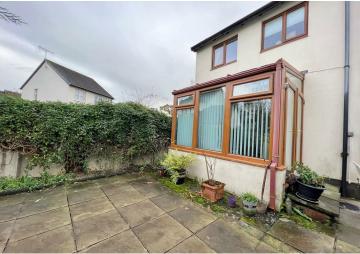

The well maintained rear garden offers a patio area ideal for outdoor dining. There is a personal door to the garage. To the front the property is approached over the driveway, providing off road parking, to the garage which has a up and over door.

# **GARDEN**

To the front of the property is a driveway providing off road parking for one car. There is an area of lawn with a side access gate leading to the rear of the property.

To the rear is a fully enclosed low maintenance garden which is laid mainly to patio with a shrub border.