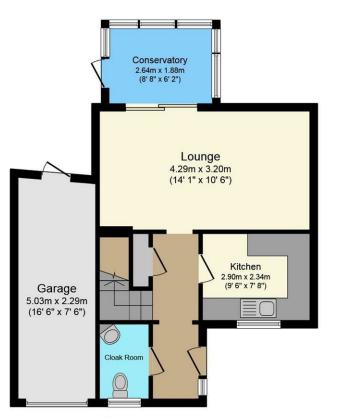

**Ground Floor** 

First Floor

Total floor area 88.8 sq.m. (956 sq.ft.) approx

This plan is for illustration purposes only and may not be representative of the property. Plan not to scale. Powered by PropertyBox

# CLOAKROOM 5'7 X 2'5 (1.70M X 0.74M)

PVC double glazed window to front elevation, WC, wash hand basin, radiator.

# KITCHEN 9'6 X 7'8 (2.90M X 2.34M)

PVC double glazed window to front elevation overlooking the front garden. Fitted with a range of units and matching wall cabinets and drawers. Inset single bowl sink set into worksurface with cupboard space below. Appliance space and plumbing for washing machine and dishwasher as well as a single oven and space for an upright fridge / freezer. The kitchen provides plenty of preparation space, laminate flooring.

# LOUNGE 14'1 X 10'6 (4.29M X 3.20M)

A cosy living room with sliding patio doors to the conservatory, radiator, fitted carpet.

# CONSERVATORY 8'8 X 6'2 (2.64M X 1.88M )

UPVC double glazed windows to side and rear elevation and door giving access to the rear garden, fitted carpet.

### GARAGE 16'6 X 7'6 (5.03M X 2.29M)

Up and over door, wall mounted boiler supply and a central heating system.