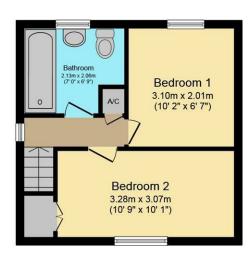

**Ground Floor** 

First Floor

Total floor area 88.8 sq.m. (956 sq.ft.) approx

This plan is for illustration purposes only and may not be representative of the property. Plan not to scale. Powered by PropertyBox

#### FIRST FLOOR LANDING

PVC double glazed window to side elevation. Airing cupboard housing the hot water cylinder, fitted carpet

#### BEDROOM ONE 10'9 X 10'1 (3.28M X 3.07M)

PVC double glazed window to front elevation. Fitted double wardrobe, radiator, fitted carpet.

#### BEDROOM TWO 10'2 X 6'7 (3.10M X 2.01M)

PVC double glazed window to rear elevation overlooking the garden, radiator, fitted carpet.

# BATHROOM 7'0 X 6'9 (2.13M X 2.06M)

A three-piece suite comprising panelled bath with shower over in a tiled surround, WC, pedestal wash hand basin. PVC double glazed opaque window to rear elevation, radiator, laminate flooring.