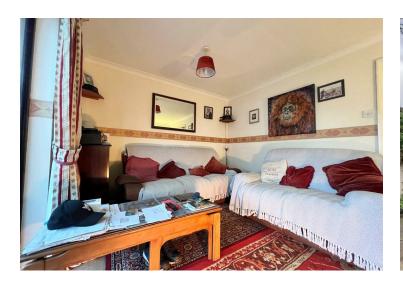

# LOUNGE 14'1 X 10'6 (4.29M X 3.20M)

A cosy living room with sliding patio doors to the conservatory, radiator, fitted carpet.

# CONSERVATORY 8'8 X 6'2 (2.64M X 1.88M )

UPVC double glazed windows to side and rear elevation and door giving access to the rear garden, fitted carpet.