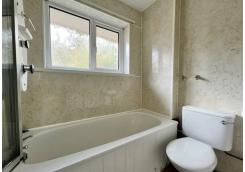

## BATHROOM 5'5 X 5'5 (1.65M X 1.65M)

A three piece white suite comprising panel bath with shower over, WC, wash hand basin. Wooden laminate flooring, tiled walls, radiator and UPVC double glazed window to rear elevation.