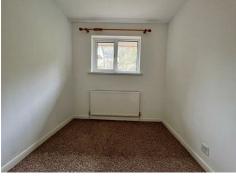

## BEDROOM ONE 12'8 X 6'9 (3.86M X 2.06M)

Double bedrooms with built in storage, UPVC double glazed windows to the front elevation, radiator and fitted carpet.

# **BEDROOM TWO 8'7 X 7'1 (2.62M X 2.16M)** Double bedroom, UPVC double glazed windows to the rear elevation, radiator, fitted carpet.