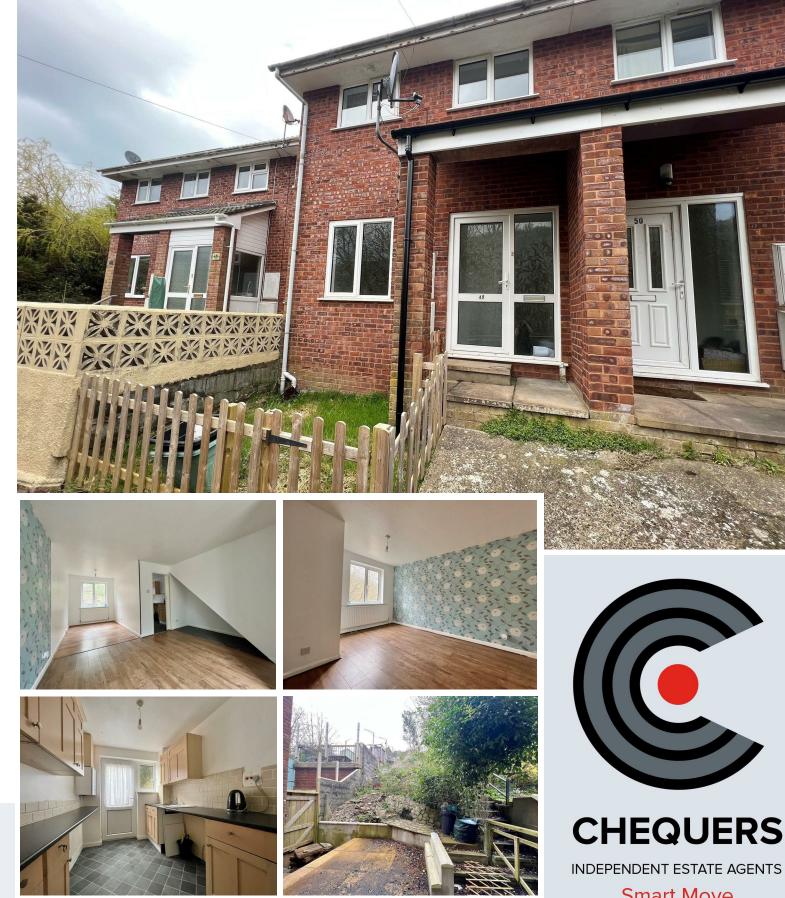

# **49 HILLINGTON, ILFRACOMBE, EX34 8LU**

Chequers Estate Agents are delighted to offer for sale this three bedroom terraced property in the heart of Ilfracombe. Ideal for those with growing families, first time buyers or an investment property. Also close to local shops, schools and seafront. Available Chain Free.

Chequers Estate Agents are delighted to offer for sale this spacious three bedroom terraced property in Ilfracombe. The property has the added attraction of off road parking and a garage. The property is vacant and available chain free call us now to arrange a viewing on 01271 379314.

# OUTSIDE

To the front of the property is a grass area enclosed by a wooden fence. To the rear of the property is a terrace garden area which would be perfect for those with green fingers. The garden is fully enclosed and has a patio area perfect for alfresco dining. Side access to the property from the rear garden.

## GARAGE

The garage is part of a bloc and has off road parking for at least 1 car.