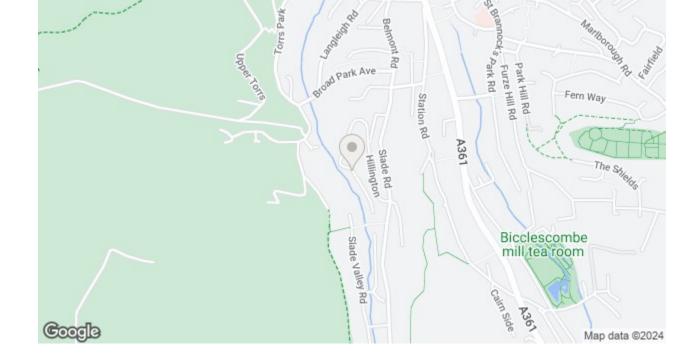

#### LOCATION

As you come off the A361 from Braunton into Ilfracombe, turn left at the roundabout onto Church Hill, Take the first left onto Belmont Road and continue on to Slade Road. You will see a right hand turn into Hillington and follow on until you reach 49.