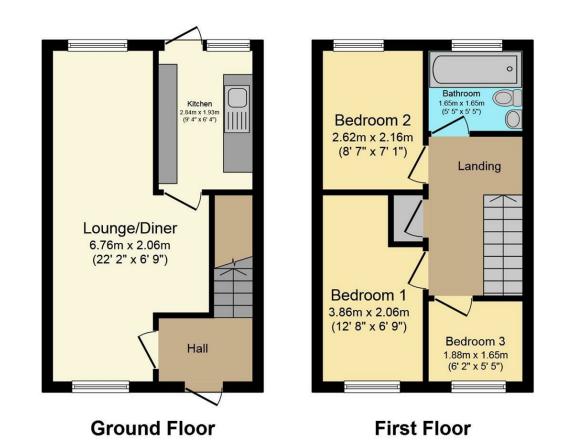

Total floor area 55.2 sq.m. (595 sq.ft.) approx

This plan is for illustration purposes only and may not be representative of the property. Plan not to scale. Powered by PropertyBox

66-67 Boutport Street, Barnstaple, Devon, EX31 1HG **T:** 01271 379314 **E:** enquiries@chequershomes.co.uk W: chequershomes.co.uk

## ENTRANCE HALLWAY

A welcoming entrance hallway with stairs to the first floor landing and door leading into the lounge/diner. Fitted carpet.

## LOUNGE/DINER 22'2 X 6'9 (6.76M X 2.06M)

UPVC double glazed windows to front and rear elevation. Radiator, wooden laminate flooring throughout, open space under stairs.

#### KITCHEN 9'4 X 6'4 (2.84M X 1.93M)

A modern fitted kitchen with inset stainless steel sink set into work surface. Further matching wall cabinets and drawers. Space for fridge freezer, washing machine and oven. Gas combination boiler, laminate flooring, radiator, UPVC double glazed window and door to the back garden.

# FIRST FLOOR LANDING

## BEDROOM ONE 12'8 X 6'9 (3.86M X 2.06M)

Double bedrooms with built in storage, UPVC double glazed windows to the front elevation, radiator and fitted carpet.

# **BEDROOM TWO 8'7 X 7'1 (2.62M X 2.16M)** Double bedroom, UPVC double glazed windows to the rear elevation, radiator, fitted carpet.

## BATHROOM 5'5 X 5'5 (1.65M X 1.65M)

A three piece white suite comprising panel bath with shower over, WC, wash hand basin. Wooden laminate flooring, tiled walls, radiator and UPVC double glazed window to rear elevation.