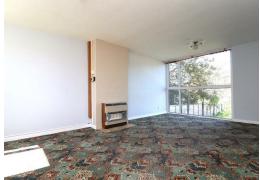

#### **ENTRANCE HALL**

Single radiator, doors off the hallway to the lounge, kitchen and cloakroom, stairs leading the first floor, laminate wood flooring.

A dual aspect spacious room with fitted carpet, power points, gas wall heater, TV point, serving hatch to kitchen.