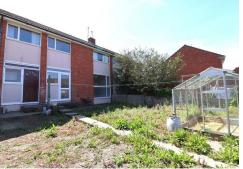

#### OUTSIDE

To the front of the property is a double gate which leads onto the driveway in front of the garage and a grass front garden. To the rear of the property is a spacious enclosed garden and a door at the back of the property which leads to the utility area.