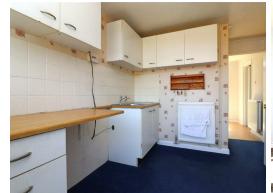

No. 51 Lethaby Road has accommodation arranged on two floors and benefits from gas radiator central heating and UPVC double glazed windows and doors. The property features a modern fitted kitchen with built in sink. The dual aspect lounge-dining room is a great size room and has a feature fire place making a lovely focal point.

Fitted with a base and wall mounted cupboards, contoured work surface with a single drainer sink unit with white splashback tiles. Double glazed door leading to the garden. Single radiator, open understairs storage space with shelving and coat hangers.