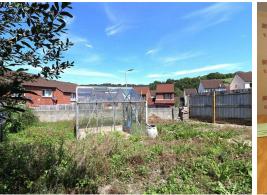

#### OUTSIDE

To the front of the property is a double gate which leads onto the driveway in front of the garage and a grass front garden. To the rear of the property is a spacious enclosed garden and a door at the back of the property which leads to the utility area.