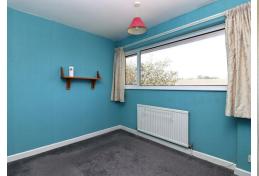

#### BEDROOM ONE 10'3 X 9'6 (3.12M X 2.90M)

Double bedroom with fitted carpet, double radiator, power points and double glazed window.

#### BEDROOM TWO 11'4 X 10'8 (3.45M X 3.25M)

Double bedroom with fitted carpets, double radiator, integrated wardrobe, power points and double glazed window.

## BEDROOM THREE 8'6 X 8'4 (2.59M X 2.54M )

Double bedroom with fitted carpet, double radiator, power points and double glazed window.

#### BEDROOM FOUR 11'4 X 5'6 (3.45M X 1.68M)

Single bedroom with fitted carpet, double radiator, power points and double glazed window.

#### BEDROOM FIVE 9'7 X 6'3 (2.92M X 1.91M )

Single bedroom with fitted carpet, double radiator, fitted wardrobe, power points and double glazed window.