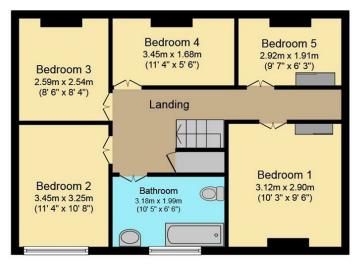

Ground Floor First Floor

Total floor area 117.7 sq.m. (1,267 sq.ft.) approx

This plan is for illustration purposes only and may not be representative of the property. Plan not to scale. Powered by PropertyBox

#### BEDROOM ONE 10'3 X 9'6 (3.12M X 2.90M)

Double bedroom with fitted carpet, double radiator, power points and double glazed window.

#### BEDROOM TWO 11'4 X 10'8 (3.45M X 3.25M)

Double bedroom with fitted carpets, double radiator, integrated wardrobe, power points and double glazed window.

## BEDROOM THREE 8'6 X 8'4 (2.59M X 2.54M )

Double bedroom with fitted carpet, double radiator, power points and double glazed window.

#### BEDROOM FOUR 11'4 X 5'6 (3.45M X 1.68M)

Single bedroom with fitted carpet, double radiator, power points and double glazed window.

#### BEDROOM FIVE 9'7 X 6'3 (2.92M X 1.91M )

Single bedroom with fitted carpet, double radiator, fitted wardrobe, power points and double glazed window.

### BATHROOM 10'5 X 6'6 (3.18M X 1.98M)

Bath with shower over, toilet, hand wash basin and fitted carpet.