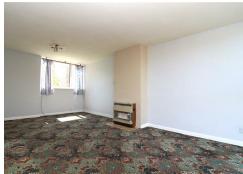

#### **ENTRANCE HALL**

Single radiator, doors off the hallway to the lounge, kitchen and cloakroom, stairs leading the first floor, laminate wood flooring.

A dual aspect spacious room with fitted carpet, power points, gas wall heater, TV point, serving hatch to kitchen.