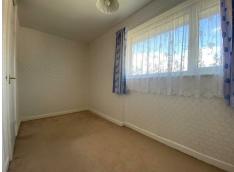

#### BEDROOM ONE 10'3 X 9'6 (3.12M X 2.90M)

Double bedroom with fitted carpet, double radiator, power points and double glazed window.

#### BEDROOM TWO 11'4 X 10'8 (3.45M X 3.25M)

Double bedroom with fitted carpets, double radiator, integrated wardrobe, power points and double glazed window.

## BEDROOM THREE 8'6 X 8'4 (2.59M X 2.54M )

Double bedroom with fitted carpet, double radiator, power points and double glazed window.

#### BEDROOM FOUR 11'4 X 5'6 (3.45M X 1.68M)

Single bedroom with fitted carpet, double radiator, power points and double glazed window.

#### BEDROOM FIVE 9'7 X 6'3 (2.92M X 1.91M )

Single bedroom with fitted carpet, double radiator, fitted wardrobe, power points and double glazed window.