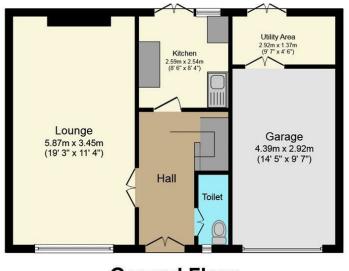

Ground Floor First Floor

Total floor area 117.7 sq.m. (1,267 sq.ft.) approx

This plan is for illustration purposes only and may not be representative of the property. Plan not to scale. Powered by PropertyBox

#### **ENTRANCE HALL**

Single radiator, doors off the hallway to the lounge, kitchen and cloakroom, stairs leading the first floor, laminate wood flooring.

A dual aspect spacious room with fitted carpet, power points, gas wall heater, TV point, serving hatch to kitchen.

Fitted with a base and wall mounted cupboards, contoured work surface with a single drainer sink unit with white splashback tiles. Double glazed door leading to the garden. Single radiator, open understairs storage space with shelving and coat hangers.

# **DOWNSTAIRS W.C**

W.C, double glazed window, laminate flooring.

#### OUTSIDE

To the front of the property is a double gate which leads onto the driveway in front of the garage and a grass front garden. To the rear of the property is a spacious enclosed garden and a door at the back of the property which leads to the utility area.