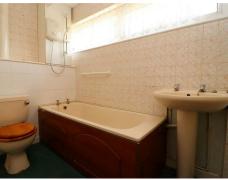

### BATHROOM 10'5 X 6'6 (3.18M X 1.98M)

Bath with shower over, toilet, hand wash basin and fitted carpet.