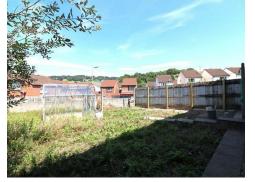

#### OUTSIDE

To the front of the property is a double gate which leads onto the driveway in front of the garage and a grass front garden. To the rear of the property is a spacious enclosed garden and a door at the back of the property which leads to the utility area.