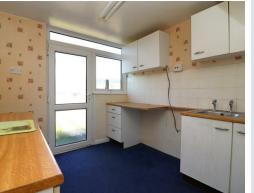

Fitted with a base and wall mounted cupboards, contoured work surface with a single drainer sink unit with white splashback tiles. Double glazed door leading to the garden. Single radiator, open understairs storage space with shelving and coat hangers.