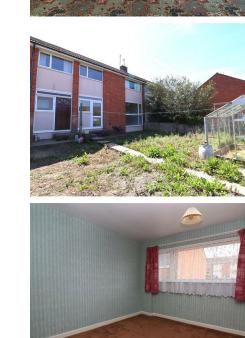

#### OUTSIDE

To the front of the property is a double gate which leads onto the driveway in front of the garage and a grass front garden. To the rear of the property is a spacious enclosed garden and a door at the back of the property which leads to the utility area.