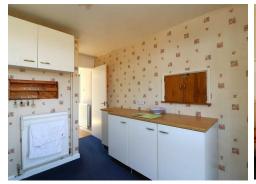

Fitted with a base and wall mounted cupboards, contoured work surface with a single drainer sink unit with white splashback tiles. Double glazed door leading to the garden. Single radiator, open understairs storage space with shelving and coat hangers.