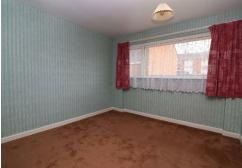

#### BEDROOM ONE 10'3 X 9'6 (3.12M X 2.90M)

Double bedroom with fitted carpet, double radiator, power points and double glazed window.

#### BEDROOM TWO 11'4 X 10'8 (3.45M X 3.25M)

Double bedroom with fitted carpets, double radiator, integrated wardrobe, power points and double glazed window.

## BEDROOM THREE 8'6 X 8'4 (2.59M X 2.54M )

Double bedroom with fitted carpet, double radiator, power points and double glazed window.

#### BEDROOM FOUR 11'4 X 5'6 (3.45M X 1.68M)

Single bedroom with fitted carpet, double radiator, power points and double glazed window.

#### BEDROOM FIVE 9'7 X 6'3 (2.92M X 1.91M )

Single bedroom with fitted carpet, double radiator, fitted wardrobe, power points and double glazed window.