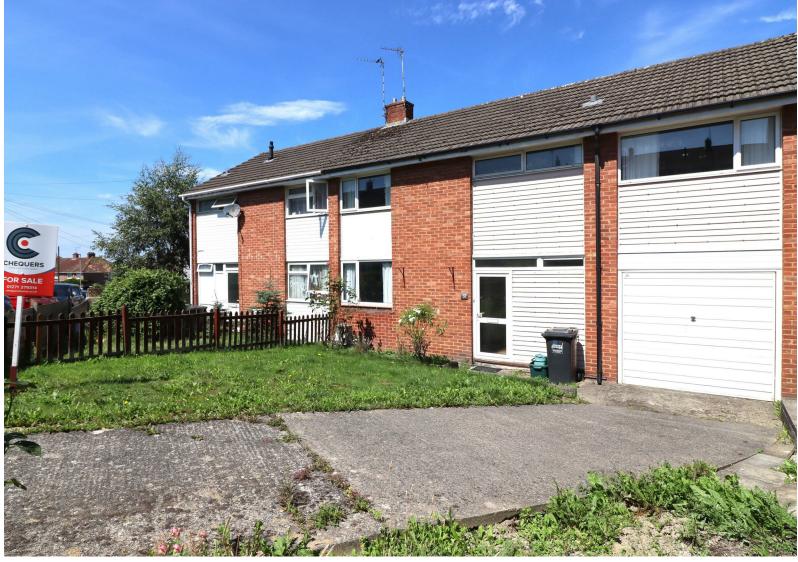

# **51 LETHABY ROAD, BARNSTAPLE, EX32 7HQ**

A 5 bedroom semi detached house benefiting from gas radiator central heating and UPVC double glazed windows and doors. The property is in close proximity to Barnstaple town centre and local schools and facilities, with the added attraction of off road parking and a garage.

Chequers Estate Agents of Barnstaple are delighted to offer for sale 51 Lethaby Road, a 5 bedroom semi detached house with an enclosed back garden, off road parking and a single garage which includes a utility area.

#### OUTSIDE

To the front of the property is a double gate which leads onto the driveway in front of the garage and a grass front garden. To the rear of the property is a spacious enclosed garden and a door at the back of the property which leads to the utility area.