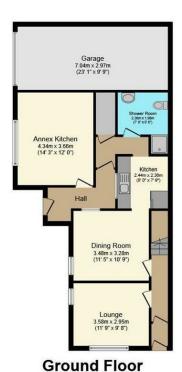

## **ENTRANCE PORCH**

Door to Hallway, tiled flooring.

ENTRANCE HALLWAY Stairs to first floor landing, fitted carpet.

#### LOUNGE 11' 9" X 9' 8" (3.35M 2.74M X 2.74M 2.44M)

A dual aspect room with windows to side and front elevations, gas fire, fitted carpet.

DINING ROOM 11' 5" X 10' 9" (3.35M 1.52M X 3.05M 2.74M) Window to front elevation, gas fire with mantle over, fitted carpet.

#### KITCHEN 8' 0" X 7' 9" (2.44M 0.00M X 2.13M 2.74M)

A fitted kitchen with single bowl stainless sink inset into work surface with cupboards below. Further matching cupboards, space for upright fridge / freezer and cooker, tiled flooring, internal window to rear porch.

#### SHOWER ROOM

Wash hand basin, WC and single shower enclosure. Radiator, wall mounted boiler, tiled flooring.

**REAR PORCH** Access to Annexe, space for washing machine.

#### GARDEN

To the rear of the property is a patio with plenty of space for flower pots and borders. The garden is fully enclosed and is low maintenance.

GARAGE 21' 5" X 15' 5" (6.40M 1.52M X 4.57M 1.52M) Up and over door.