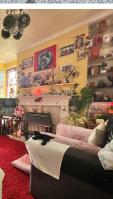

#### LOUNGE 11' 9" X 9' 8" (3.35M 2.74M X 2.74M 2.44M)

A dual aspect room with windows to side and front elevations, gas fire, fitted carpet.

DINING ROOM 11' 5" X 10' 9" (3.35M 1.52M X 3.05M 2.74M) Window to front elevation, gas fire with mantle over, fitted carpet.