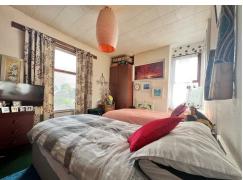

# BEDROOM ONE 14' 8" X 9' 9" (4.27M 2.44M X 2.74M 2.74M)

A dual aspect room with windows to front and side elevations, feature fireplace, built-in bedroom furniture, fitted carpet.

BEDROOM TWO 10' 6" X 9' 1" (3.05M 1.83M X 2.74M 0.30M) A dual aspect room, feature fireplace, fitted carpet.