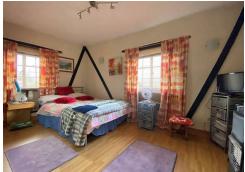

# BEDROOM ONE 14' 8" X 9' 9" (4.27M 2.44M X 2.74M 2.74M)

A dual aspect room with windows to front and side elevations, feature fireplace, built-in bedroom furniture, fitted carpet.

BEDROOM TWO 10' 6" X 9' 1" (3.05M 1.83M X 2.74M 0.30M) A dual aspect room, feature fireplace, fitted carpet.