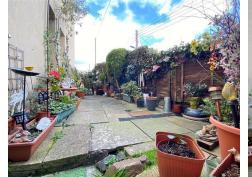

#### GARDEN

To the rear of the property is a patio with plenty of space for flower pots and borders. The garden is fully enclosed and is low maintenance.

GARAGE 21' 5" X 15' 5" (6.40M 1.52M X 4.57M 1.52M) Up and over door.