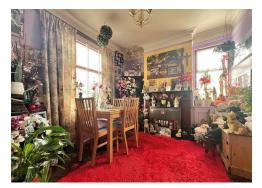

#### LOUNGE 11' 9" X 9' 8" (3.35M 2.74M X 2.74M 2.44M)

A dual aspect room with windows to side and front elevations, gas fire, fitted carpet.

DINING ROOM 11' 5" X 10' 9" (3.35M 1.52M X 3.05M 2.74M) Window to front elevation, gas fire with mantle over, fitted carpet.