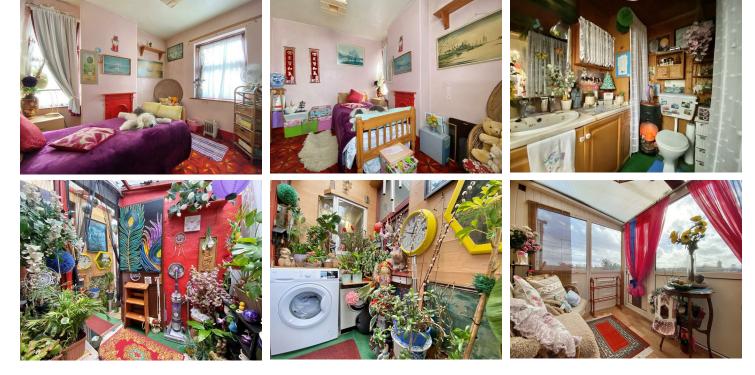

#### SECOND FLOOR LANDING

ATTIC ROOM 14' 7" X 10' 4" (4.27M 2.13M X 3.05M 1.22M) Vanity wash hand basin with cupboards below, single shower enclosure and WC. Open wardrobe storage, fitted carpet.

#### ANNEXE

KITCHEN 14' 3" X 12' 0" (4.27M 0.91M X 3.66M 0.00M) Sink unit inset into work surface.

BEDROOM 14' 0" X 9' 8" (4.27M 0.00M X 2.74M 2.44M) Window to front elevation, laminate flooring.

SUN ROOM 8' 6" X 7' 0" (2.44M 1.83M X 2.13M 0.00M) Door to rooftop garden, which is the perfect space to enjoy the views.

**ROOF TOP GARDEN** With lovely views in the distance over Barnstaple.