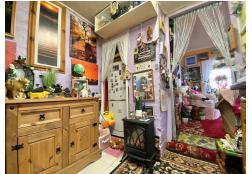

#### KITCHEN 8' 0" X 7' 9" (2.44M 0.00M X 2.13M 2.74M)

A fitted kitchen with single bowl stainless sink inset into work surface with cupboards below. Further matching cupboards, space for upright fridge / freezer and cooker, tiled flooring, internal window to rear porch.

#### SHOWER ROOM

Wash hand basin, WC and single shower enclosure. Radiator, wall mounted boiler, tiled flooring.

**REAR PORCH** Access to Annexe, space for washing machine.