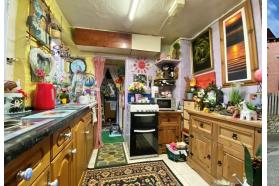

#### KITCHEN 8' 0" X 7' 9" (2.44M 0.00M X 2.13M 2.74M)

A fitted kitchen with single bowl stainless sink inset into work surface with cupboards below. Further matching cupboards, space for upright fridge / freezer and cooker, tiled flooring, internal window to rear porch.