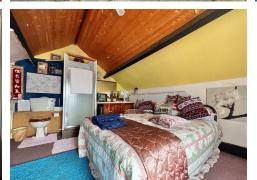

# BEDROOM ONE 14' 8" X 9' 9" (4.27M 2.44M X 2.74M 2.74M)

A dual aspect room with windows to front and side elevations, feature fireplace, built-in bedroom furniture, fitted carpet.

BEDROOM TWO 10' 6" X 9' 1" (3.05M 1.83M X 2.74M 0.30M) A dual aspect room, feature fireplace, fitted carpet.