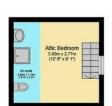

#### SECOND FLOOR LANDING

ATTIC ROOM 14' 7" X 10' 4" (4.27M 2.13M X 3.05M 1.22M) Vanity wash hand basin with cupboards below, single shower enclosure and WC. Open wardrobe storage, fitted carpet.