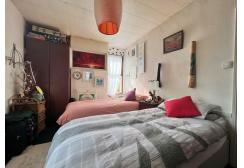

# BEDROOM ONE 14' 8" X 9' 9" (4.27M 2.44M X 2.74M 2.74M)

A dual aspect room with windows to front and side elevations, feature fireplace, built-in bedroom furniture, fitted carpet.

BEDROOM TWO 10' 6" X 9' 1" (3.05M 1.83M X 2.74M 0.30M) A dual aspect room, feature fireplace, fitted carpet.