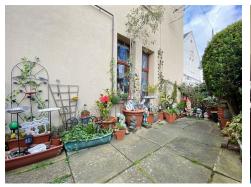

#### GARDEN

To the rear of the property is a patio with plenty of space for flower pots and borders. The garden is fully enclosed and is low maintenance.

GARAGE 21' 5" X 15' 5" (6.40M 1.52M X 4.57M 1.52M) Up and over door.