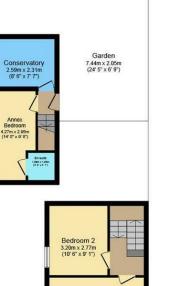

### FIRST FLOOR LANDING

Stairs to second floor, window to rear elevation.

# BEDROOM ONE 14' 8" X 9' 9" (4.27M 2.44M X 2.74M 2.74M)

A dual aspect room with windows to front and side elevations, feature fireplace, built-in bedroom furniture, fitted carpet.

BEDROOM TWO 10' 6" X 9' 1" (3.05M 1.83M X 2.74M 0.30M) A dual aspect room, feature fireplace, fitted carpet.

#### ANNEXE

KITCHEN 14' 3" X 12' 0" (4.27M 0.91M X 3.66M 0.00M) Sink unit inset into work surface.

BEDROOM 14' 0" X 9' 8" (4.27M 0.00M X 2.74M 2.44M) Window to front elevation, laminate flooring.

SUN ROOM 8' 6" X 7' 0" (2.44M 1.83M X 2.13M 0.00M) Door to rooftop garden, which is the perfect space to enjoy the views.

#### GARDEN

To the rear of the property is a patio with plenty of space for flower pots and borders. The garden is fully enclosed and is low maintenance.

GARAGE 21' 5" X 15' 5" (6.40M 1.52M X 4.57M 1.52M) Up and over door.