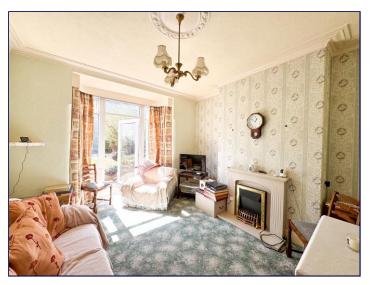

#### Lounge

10' 10" x 13' 0" (3.31m x 3.95m)

The lounge has a bay window to the front elevation, coving to the ceiling, a radiator and a carpeted floor. There is also a feature fire place.