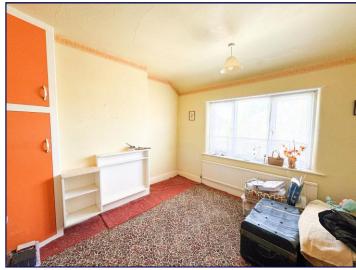

#### Lounge

10' 10" x 13' 0" (3.31m x 3.95m)

The lounge has a bay window to the front elevation, coving to the ceiling, a radiator and a carpeted floor. There is also a feature fire place.