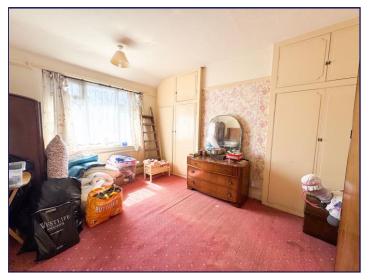

#### **Bedroom One**

13' 0" x 10' 9" (3.97m x 3.28m to wardrobe)

Bedroom one has a window to the rear coving to the ceiling, a radiator and a carpeted floor. There are also built in wardrobes.

# **Bedroom Two**

10' 10" x 11' 5" (3.31m x 3.47m)

Bedroom two has a window to the front elevation, coving to the ceiling, a radiator and a carpeted floor. There is also a built in wardrobe.

# **Bedroom Three**

8' 5" x 8' 8" (2.57m x 2.63m)

Bedroom three has a window to the front elevation, a radiator and a carpeted floor.