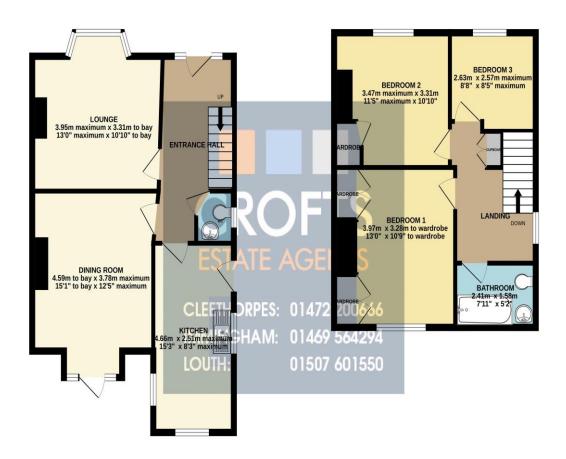

#### **Entrance Hall**

Entering the property reveals a welcoming space with coving to the ceiling, a radiator and a carpeted floor.

#### Lounge

10' 10" x 13' 0" (3.31m x 3.95m)

The lounge has a bay window to the front elevation, coving to the ceiling, a radiator and a carpeted floor. There is also a feature fire place.

#### **Dining Room**

12' 11" x 11' 11" (3.94m x 3.63m)

The dining room has a window wither side of the door to to the rear elevation, coving to the ceiling, a radiator and a carpeted floor. There is also a feature fire place.

## Kitchen

15' 3" x 8' 3" (4.66m x 2.51m)

The kitchen has tri aspect windows, a door to the side elevation, a radiator and vinyl flooring. There are also fitted units with a twin drainer and sink and plumbing for a washing machine.

## **First Floor Landing**

With a window to the side elevation, access to the loft and a carpeted floor.

#### **Bedroom One**

13' 0" x 10' 9" (3.97m x 3.28m to wardrobe)

Bedroom one has a window to the rear coving to the ceiling, a radiator and a carpeted floor. There are also built in wardrobes.

# **Bedroom Two**

10' 10" x 11' 5" (3.31m x 3.47m)

Bedroom two has a window to the front elevation, coving to the ceiling, a radiator and a carpeted floor. There is also a built in wardrobe.

# **Bedroom Three**

8' 5" x 8' 8" (2.57m x 2.63m)

Bedroom three has a window to the front elevation, a radiator and a carpeted floor.

#### **Bathroom**

5' 2" x 7' 11" (1.58m x 2.41m)

The bathroom has an opaque window to the rear elevation, a WC, basin and a bath.

#### TOTAL FLOOR AREA: 92.2 sq.m. (992 sq.ft.) approx.

Whilst eyey attempt has been made be usure the accuracy of the floopian contained here, measurements of doors, windows, rooms and any other teems are approximate and no responsibility is taken for any error, omission or mis-attement. This plain is the illustrative purpose only and should be used as such by any prospective purchaser. The services, systems and appliances shown have not been tested and no guarantee as to the operability or efficiency and be given. Made with Metropix 62025