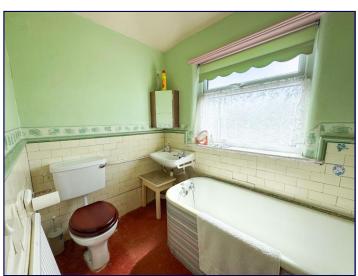

#### **Bathroom**

5' 2" x 7' 11" (1.58m x 2.41m)

The bathroom has an opaque window to the rear elevation, a WC, basin and a bath.