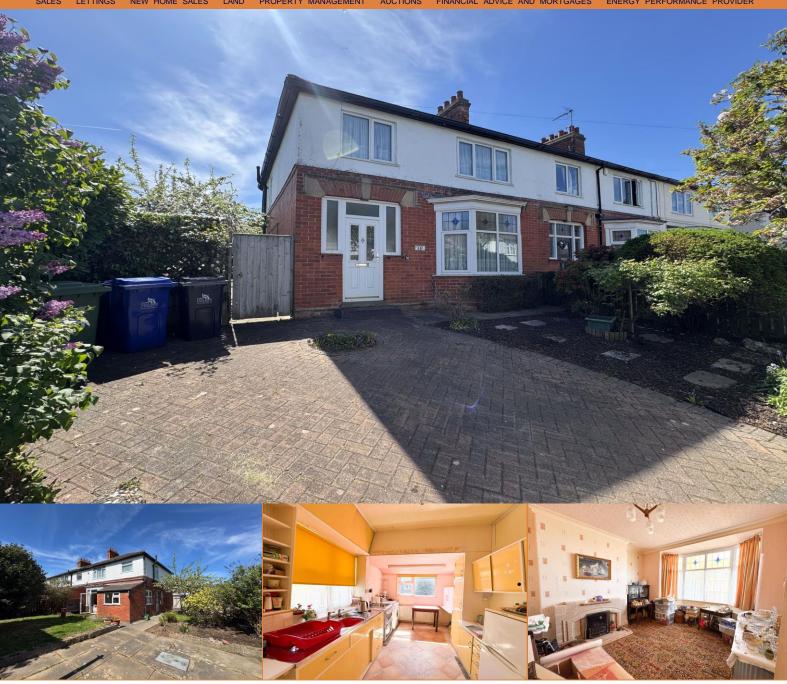

Homefield Avenue

Grimsby DN33 2AF

Offers in the Region Of £144,950

NO FORWARD CHAIN - GARDENS TO THREE SIDES - DRIVEWAY - Crofts estate agents are delighted to offer for sale this end of terrace property which is located within the town of Grimsby. With close proximity to not only Grimsby hospital and College, the town centre is within a five minute drive with plenty of local amenities and also the train station. The property does require a scheme of modernisation but is priced to reflect that. Internal visit will reveal the entrance hall, lounge, dining room, kitchen, WC, three bedrooms and the bathroom. The property also benefits from uPVC double glazing and gas central heating.

#### Outside

The front garden provides off road parking with a block paved area and also established shrubs. The gate reveals the rear and side garden with a lawn, trees and established shrubs. There is also a patio area ideal for alfresco dining and also an area to the rear which could be used as further off road parking.