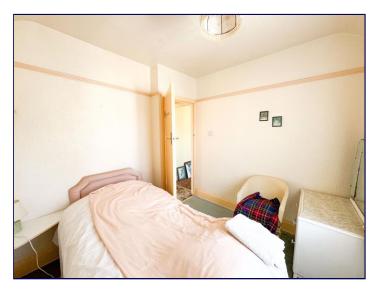

#### **Bedroom One**

13' 0" x 10' 9" (3.97m x 3.28m to wardrobe)

Bedroom one has a window to the rear coving to the ceiling, a radiator and a carpeted floor. There are also built in wardrobes.

# **Bedroom Two**

10' 10" x 11' 5" (3.31m x 3.47m)

Bedroom two has a window to the front elevation, coving to the ceiling, a radiator and a carpeted floor. There is also a built in wardrobe.

# **Bedroom Three**

8' 5" x 8' 8" (2.57m x 2.63m)

Bedroom three has a window to the front elevation, a radiator and a carpeted floor.