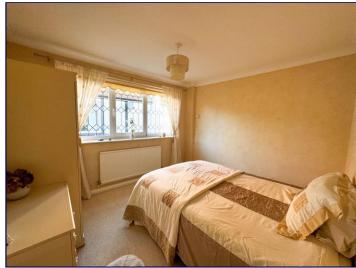

**Bedroom Two** 

10' 10" x 9' 11" (3.31m x 3.01m)

Bedroom two has a window to the side elevation, coving to the ceiling, a radiator and a carpeted floor.