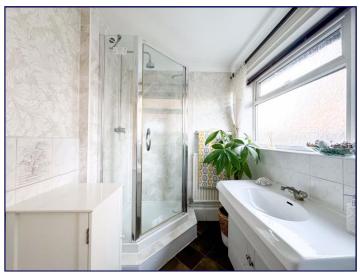

# **Bathroom**

10' 10" x 5' 10" (3.31m x 1.78m)

The bathroom has an opaque window to the side elevation, partially tiled walls, coving to the ceiling, a radiator and vinyl flooring. There is also a WC, vanity basin, bath and a shower cubicle.