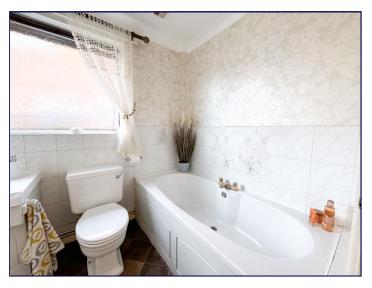

# **Bathroom**

10' 10" x 5' 10" (3.31m x 1.78m)

The bathroom has an opaque window to the side elevation, partially tiled walls, coving to the ceiling, a radiator and vinyl flooring. There is also a WC, vanity basin, bath and a shower cubicle.