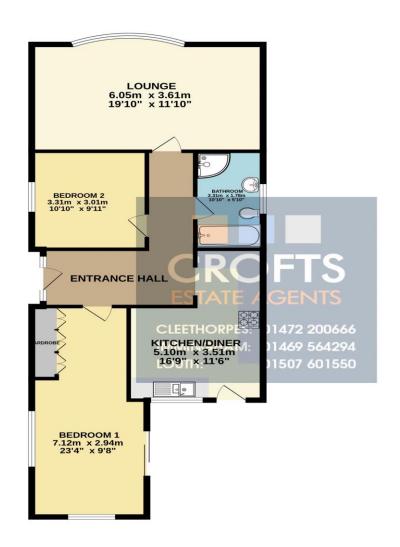

#### **Entrance Hall**

Entering the property reveals the entrance hall with access to the loft, coving to the ceiling, a radiator and a carpeted floor.

## Lounge

11' 10" x 19' 10" (3.61m x 6.05m)

The lounge has a window to the front elevation, coving to the ceiling, a radiator and a carpeted floor. There is also a feature fire place.

# Kitchen/Diner

16' 9" x 11' 6" (5.10m at longest x 3.51m at widest)

The kitchen-diner has a window and door to the rear elevation, vinyl flooring and a range of fitted units with a one and a half sink and drainer, plumbing for a washing machine and an electric oven and gas hob with an extractor over. There is also a space for a dining table and chairs.

## **Bedroom One**

23' 4" x 9' 8" (7.12m x 2.94m at widest)

Bedroom one has dual aspect windows to the side and rear elevation, sliding patio doors to the side elevation, coving to the ceiling, a radiator and a carpeted floor. There is also a range of fitted furniture.

**Bedroom Two** 

10' 10" x 9' 11" (3.31m x 3.01m)

Bedroom two has a window to the side elevation, coving to the ceiling, a radiator and a carpeted floor.

# **Bathroom**

10' 10" x 5' 10" (3.31m x 1.78m)

The bathroom has an opaque window to the side elevation, partially tiled walls, coving to the ceiling, a radiator and vinyl flooring. There is also a WC, vanity basin, bath and a shower cubicle.

# TOTAL FLOOR AREA: 84.6 sq.m. (911 sq.ft.) approx.

Whilst every attempt has been made to ensure the accuracy of the flooppian contained here, measurements of doors, windows, rooms and any other items are approximate and no responsibility is taken for any error, omission or mis-statement. This plan is for illustrative purposes only and should be used as such by any prospective purchaser. The services, systems and appliances shown have not been tested and no guaranter as their operability or efficiency can be given.