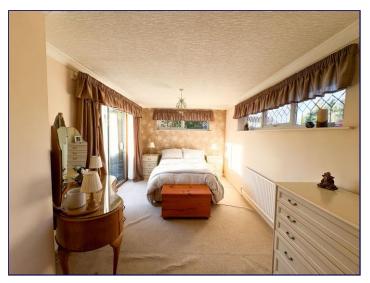

## **Bedroom One**

23' 4" x 9' 8" (7.12m x 2.94m at widest)

Bedroom one has dual aspect windows to the side and rear elevation, sliding patio doors to the side elevation, coving to the ceiling, a radiator and a carpeted floor. There is also a range of fitted furniture.