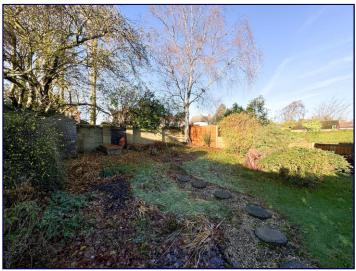

# Outside

The front garden has a lawn, established shrubs and a driveway providing off road parking and also access to the rear garden. The rear garden has a further lawn with established shrubs and a patio area ideal for alfresco dining. Both gardens are enclosed by perimeter walls and fencing.