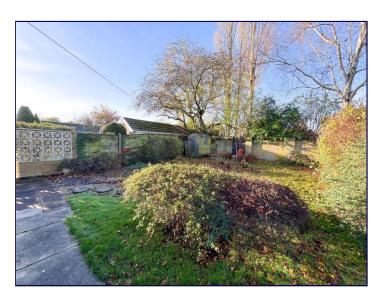

# Outside

The front garden has a lawn, established shrubs and a driveway providing off road parking and also access to the rear garden. The rear garden has a further lawn with established shrubs and a patio area ideal for alfresco dining. Both gardens are enclosed by perimeter walls and fencing.