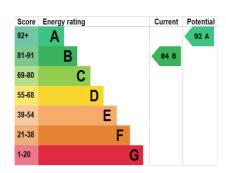

# **Council Tax Information**

Band E: To confirm council tax banding for this property please view the website <a href="https://www.voa.gov.uk/cti">www.voa.gov.uk/cti</a>