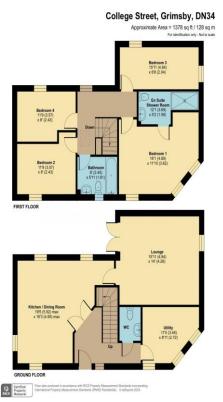

#### **Entrance Hallway**

#### Cloakroom

#### Utility

8' 11" x 11' 5" (2.72m x 3.48m)

# Kitchen/Dining Room

16' 3" x 19' 5" (4.95m x 5.92m) max

#### Lounge

14' 1" x 15' 11" (4.28m x 4.84m)

### **First Floor Landing**

#### **Bathroom**

5' 11" x 8' 0" (1.81m x 2.45m)

#### **Bedroom One**

11' 11" x 16' 1" (3.62m x 4.89m)

#### **Ensuite**

5' 2" x 12' 1" (1.58m x 3.69m) MAX

#### **Bedroom Two**

8' 0" x 11' 9" (2.43m x 3.57m)

# **Bedroom Three**

6' 8" x 15' 11" (2.04m x 4.84m)

# **Bedroom Four**

8' 0" x 11' 9" (2.43m x 3.57m)