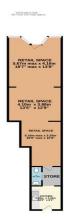

## **Retail Space Front**

18' 7" x 13' 8" (5.672m x 4.164m) max Main shop area to front. Opens to second section.

# **Retail Space 2nd Section**

12' 9" x 13' 6" (3.88m x 4.105m)

# **Retail Space 3rd Section**

16' 9" x 10' 8" (5.101m x 3.255m) max

# Store and W.C

7' 2" x 8' 4" (2.197m x 2.53m)

Storage area and w.c with toilet and wash hand basin.

#### Kitcher

10' 0" x 8' 1" (3.05m x 2.461m)

Small kitchen area with rear entry door.