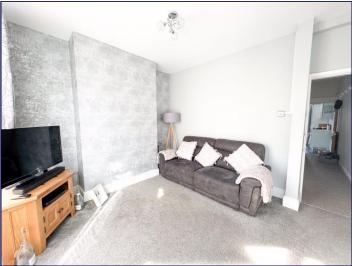

#### Lounge

12' 5" x 12' 11" (3.78m into bay x 3.94m)

The lounge has a window to the front elevation, a radiator and a carpeted floor.