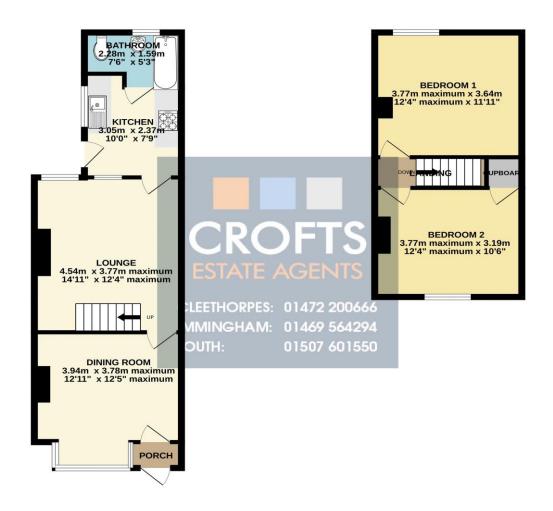

#### **Entrance Porch**

Entering through a door into the entrance porch there is a window to the front and side elevations and an inner door through to the lounge.

#### Lounge

12' 5" x 12' 11" (3.78m into bay x 3.94m)

The lounge has a window to the front elevation, a radiator and a carpeted floor.

# Dining or sitting room

14' 11" x 12' 4" (4.54m x 3.77m)

The dining or sitting room has a window to the rear elevation and a borrowed light window into the kitchen. There is also a radiator and a carpeted floor.

#### Kitchen

10' 0" x 7' 9" (3.05m x 2.37m)

The kitchen has a window and door to the side elevation, partially tiled walls and vinyl flooring. There is a range of fitted units to base and eye level with an electric oven with a gas hob and also a stainless steel sink and drainer with a mixer tap and plumbing for a washing machine.

#### **Bathroom**

5' 3" x 7' 6" (1.59m maximum x 2.28m)

The bathroom has an opaque window to the rear elevation, partially tiled walls, a radiator and vinyl flooring. There is also a white three piece suite with an electric shower over the bath.

#### **Stairs**

Wooden stairs lead up to the first floor.

# **Bedroom One**

11' 11" x 12' 4" (3.64m x 3.77m maximum)

Bedroom one has a window to the rear elevation, a radiator and carpeted flooring.

#### **Bedroom Two**

10' 6" x 12' 4" (3.19m x 3.77m)

Bedroom two has a window to the front elevation, a radiator and a carpeted floor. There is also a built in cupboard.

STATUTORY NOTICE: YOUR HOMES IS AT RISK IF YOU DO NOT KEEP UP REPAYMENTS ON A MORTAGE OR OTHER LOAN SECURED ON IT.

GROUND FLOOR 1ST FLOOR

Whilst every attempt has been made to ensure the accuracy of the floorplan contained here, measurements of doors, windows, rooms and any other items are approximate and no responsibility is taken for any error, omission or mis-statement. This plan is for illustrative purposes only and should be used as such by any prospective purchaser. The services, systems and appliances shown have not been tested and no quarantee