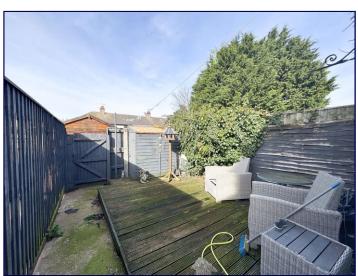

#### **Outside**

To the front there is a low maintenance garden. To the rear again there is a low maintenance area which has a generous decked area which is ideal for alfresco dining. There is also access to the passage via a gate.