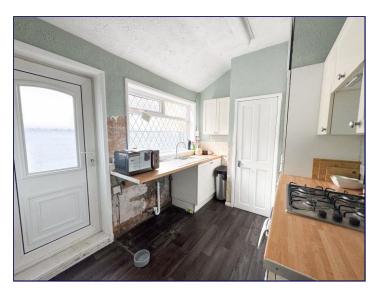

#### Kitchen

10' 0" x 7' 9" (3.05m x 2.37m)

The kitchen has a window and door to the side elevation, partially tiled walls and vinyl flooring. There is a range of fitted units to base and eye level with an electric oven with a gas hob and also a stainless steel sink and drainer with a mixer tap and plumbing for a washing machine.