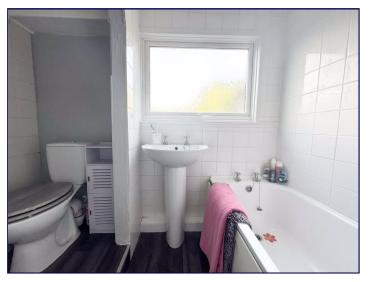

#### **Bathroom**

5' 3" x 7' 6" (1.59m maximum x 2.28m)

The bathroom has an opaque window to the rear elevation, partially tiled walls, a radiator and vinyl flooring. There is also a white three piece suite with an electric shower over the bath.