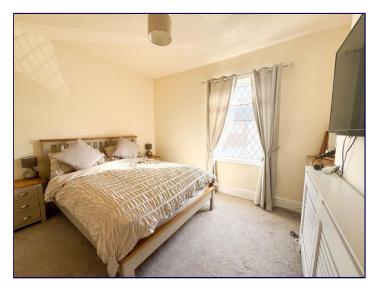

# **Bedroom One**

11' 11" x 12' 4" (3.64m x 3.77m maximum)

Bedroom one has a window to the rear elevation, a radiator and carpeted flooring.