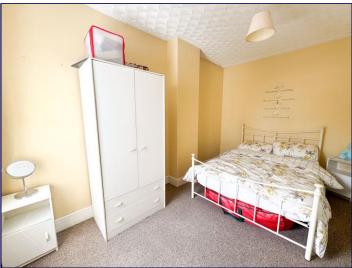

#### **Bedroom One**

11' 5" x 13' 8" (3.49m x 4.16m)

Bedroom one has a window to the front elevation, a radiator and a carpeted floor.

#### **Bedroom Two**

13' 5" x 8' 5" (4.09m x 2.56m)

Bedroom two has a window to the rear elevation, a radiator and a carpeted floor.

# **Bedroom Three**

5' 3" x 7' 10" (1.60m x 2.40m)

Bedroom three has a window to the rear elevation, a radiator and a carpeted floor.