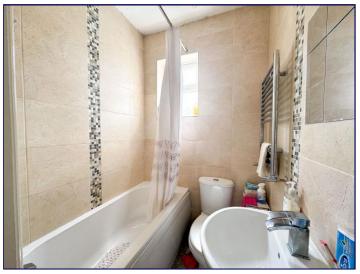

# **Bathroom**

4' 10" x 4' 10" (1.47m x 1.48m)

The bathroom has an opaque window to the side elevation, tiled walls, a heated towel rail and vinyl flooring. There is also a WC, basin and a bath.