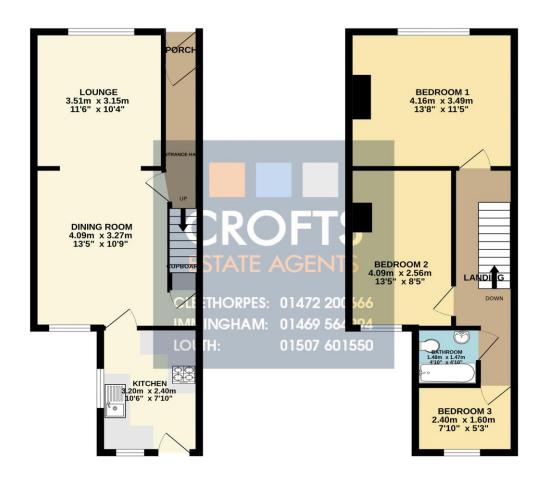

#### **Entrance Hall**

Entering the property reveals a radiator and laminate flooring.

# Lounge

11' 6" x 10' 4" (3.51m x 3.15m)

The lounge has a window to the front elevation, coving to the ceiling, a radiator and a carpeted floor.

# **Dining Room**

13' 5" x 10' 9" (4.09m x 3.27m)

The dining room has a window to the rear elevation, a radiator and a carpeted floor. There is also access to the under stairs cupboard.

#### Kitchen

10' 6" x 7' 10" (3.20m x 2.40m)

The kitchen has dual aspect windows to the rear and side elevation, a door to the rear, a radiator and vinyl flooring. There is also a modern fitted kitchen with a sink and drainer, plumbing for a washing machine, an electric oven and gas hob with an extractor over.

# **First Floor Landing**

The first floor landing has access to the loft, a radiator and a carpeted floor.

#### **Bedroom One**

11' 5" x 13' 8" (3.49m x 4.16m)

Bedroom one has a window to the front elevation, a radiator and a carpeted floor.

#### **Bedroom Two**

13' 5" x 8' 5" (4.09m x 2.56m)

Bedroom two has a window to the rear elevation, a radiator and a carpeted floor.

# **Bedroom Three**

5' 3" x 7' 10" (1.60m x 2.40m)

Bedroom three has a window to the rear elevation, a radiator and a carpeted floor.

# **Bathroom**

4' 10" x 4' 10" (1.47m x 1.48m)

The bathroom has an opaque window to the side elevation, tiled walls, a heated towel rail and vinyl flooring. There is also a WC, basin and a bath.

#### TOTAL FLOOR AREA: 75.5 sq.m. (813 sq.ft.) approx

Whilst every attempt has been made to ensure the accuracy of the floorplan contained tere, measurements of drose, suldious, comes and any other terms are approximate and not reproducibly is laken for any encourage, consists or mis-statement. This plan is for illustrative purposes only and should be used as such by any rospective purchaser. The services, systems and appliances shown have not been tested and no guarantee as to their operability or efficiency can be given.