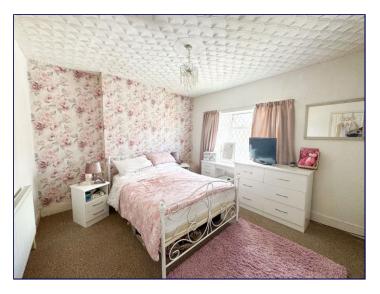

#### **Bedroom One**

11' 5" x 13' 8" (3.49m x 4.16m)

Bedroom one has a window to the front elevation, a radiator and a carpeted floor.

#### **Bedroom Two**

13' 5" x 8' 5" (4.09m x 2.56m)

Bedroom two has a window to the rear elevation, a radiator and a carpeted floor.

# **Bedroom Three**

5' 3" x 7' 10" (1.60m x 2.40m)

Bedroom three has a window to the rear elevation, a radiator and a carpeted floor.