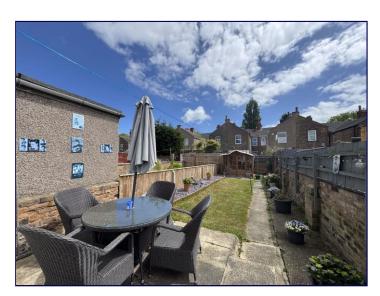

#### Outside

With a small low maintenance garden to the front accessed through a gate. The rear garden has is neat space with a lawn and a patio area ideal for alfresco dining, enclosed by perimeter walls and fencing.