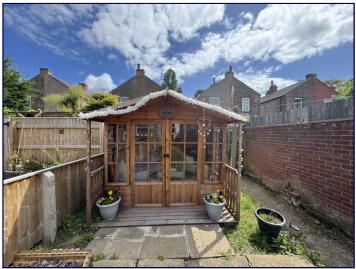

#### Outside

With a small low maintenance garden to the front accessed through a gate. The rear garden has is neat space with a lawn and a patio area ideal for alfresco dining, enclosed by perimeter walls and fencing.