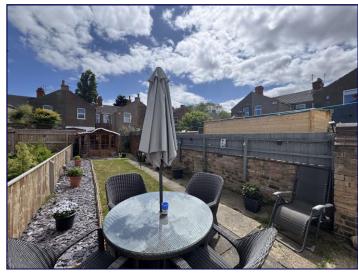

#### Outside

With a small low maintenance garden to the front accessed through a gate. The rear garden has is neat space with a lawn and a patio area ideal for alfresco dining, enclosed by perimeter walls and fencing.