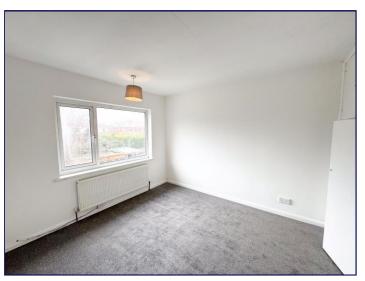

#### **Bedroom Three**

9' 7" x 7' 4" (2.93m x 2.23m)

Bedroom three has a window to the front elevation, a radiator and a carpeted floor.