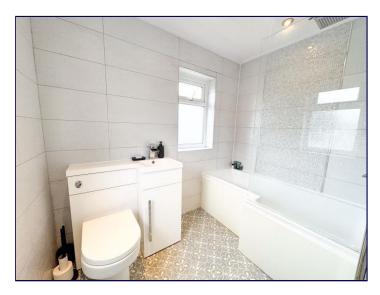

#### **Bathroom**

5' 5" x 7' 7" (1.64m x 2.32m)

The bathroom has dual aspect opaque windows to the side and rear elevation, fully tiled walls, a radiator and vinyl flooring. There is also a modern suite with a WC, vanity basin and a P shaped bath with a glass screen and mains shower.