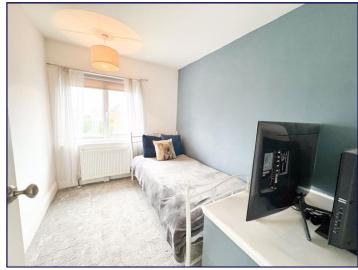

#### **Bedroom Three**

9' 7" x 7' 4" (2.93m x 2.23m)

Bedroom three has a window to the front elevation, a radiator and a carpeted floor.