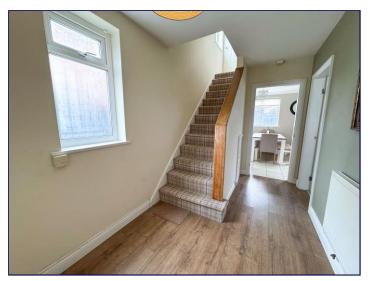

#### **Entrance Hall**

Entering the property reveals a spacious hallway with a radiator and laminate flooring. There is also an under stairs cupboard.

## First Floor Landing

With a window to the side elevation and a carpeted floor.