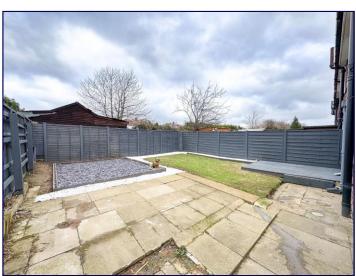

## Outside

A gated driveway provides off ample off road parking and also a lawn, all enclosed by perimeter hedges and a fence. The rear

garden has a further lawn, low maintenance area and also a decked area ideal for alfresco dining, all enclosed by perimeter fencing.