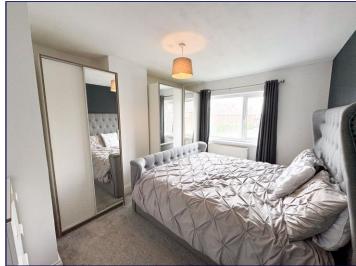

#### **Bedroom One**

13' 0" x 10' 2" (3.95m x 3.11m)

Bedroom one has a window to the front elevation, a radiator and a carpeted floor.