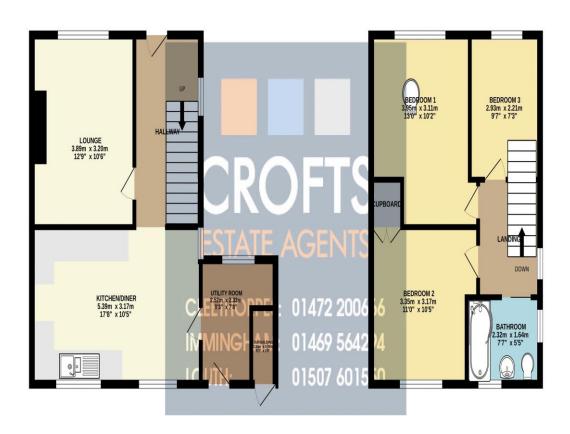

#### **Entrance Hall**

Entering the property reveals a spacious hallway with a radiator and laminate flooring. There is also an under stairs cupboard.

#### Lounge

12' 9" x 10' 6" (3.89m x 3.20m)

The lounge has a window to the front elevation, coving to the ceiling, a radiator and a carpeted floor.

### Kitchen/Diner

10' 5" x 17' 8" (3.17m x 5.39m)

The kitchen-diner has two windows to the rear elevation, coving to the ceiling, a radiator and a tiled floor. There is also a fitted kitchen with plenty of counter space, a one and a half sink and drainer, a dish washer and fridge freezer.

## **Utility room**

The utility room has a window to the front elevation, door to the rear, a radiator, vinyl flooring and plumbing for a washing machine. Included within the dimensions is a storage cupboard accessed from the rear garden.

## First Floor Landing

With a window to the side elevation and a carpeted floor.

#### **Bedroom One**

13' 0" x 10' 2" (3.95m x 3.11m)

Bedroom one has a window to the front elevation, a radiator and a carpeted floor.

#### **Bedroom Two**

10' 5" x 11' 0" (3.17m x 3.35m)

Bedroom two has a window to the rear elevation, a radiator and a carpeted floor. There is also a built in cupboard.

#### **Bedroom Three**

9' 7" x 7' 4" (2.93m x 2.23m)

Bedroom three has a window to the front elevation, a radiator and a carpeted floor.

#### **Bathroom**

5' 5" x 7' 7" (1.64m x 2.32m)

The bathroom has dual aspect opaque windows to the side and rear elevation, fully tiled walls, a radiator and vinyl flooring. There is also a modern suite with a WC, vanity basin and a P shaped bath with a glass screen and mains shower.

#### TOTAL FLOOR AREA: 80.1 sq.m. (863 sq.ft.) approx.

Whilst every attempt has been made to ensure the accuracy of the floorplan contained here, measurements of doors, windows, rooms and any other items are approximate and no responsibility is taken for any error, omission or mis-statement. This plan is for illustrative purposes only and should be used as such by any prospective purchaser. The services, systems and applicances shown have not been tested and no guarantee as to their operability or efficiency can be given.