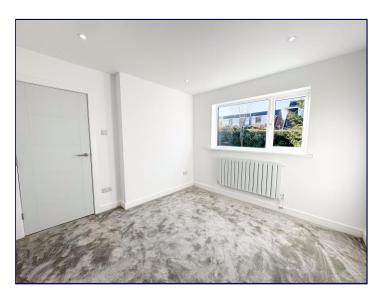

# **Bedroom One**

10' 5" x 10' 9" (3.18m x 3.27m)

Bedroom one has a bay window to the front elevation, a radiator and a carpeted floor.

# **Bedroom Two**

10' 6" x 9' 11" (3.19m x 3.01m)

Bedroom two has a window to the rear elevation, a radiator and a carpeted floor.

# **Bedroom Three**

6' 11" x 10' 9" (2.11m x 3.27m)

Bedroom three has a window to the side elevation, a radiator and a carpeted floor.