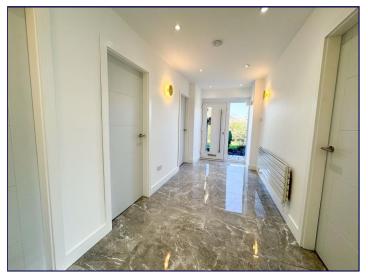

# **Entrance Hall**

A welcoming hall with a neutral and fresh finish which is echoed throughout with access to the loft, a radiator and Porcelain floor tiles.