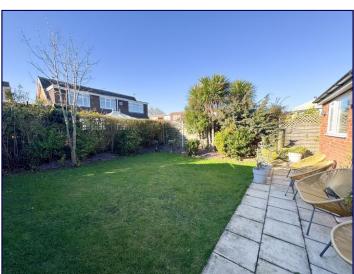

# Outside

With a driveway providing ample off road parking and also a lawn to the front with established shrubs. The rear garden provides a lovely setting with a further lawn, patio area ideal for alfresco dining and is all enclosed by perimeter fencing and hedging.