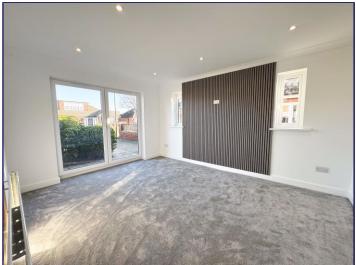

# Lounge/Diner

13' 11" x 11' 0" (4.25m x 3.35m)

The lounge-diner has two windows to the side elevation, French doors to the front, a radiator and a carpeted floor.