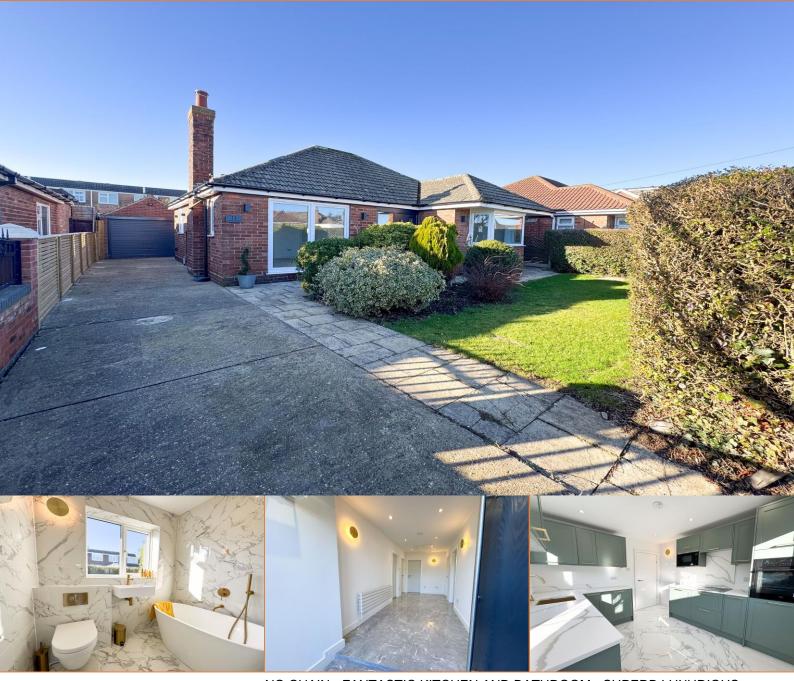

Field House Road

Humberston DN36 4TL

Fixed £250,000

NO CHAIN - FANTASTIC KITCHEN AND BATHROOM - SUPERB LUXURIOUS FINSIH THROUGHOUT - GARAGE, PARKING AND GARDENS - Crofts estate agents are delighted to offer for sale with NO FORWARD CHAIN what is without a doubt one of the finest bungalows of its kind on the market today. The current owner has spared no expense to create this stunning turn key property and the new owners can look forward to many years of hassle free living. Nearby there are a wide variety of local amenities and internal viewing will reveal the entrance hall, lounge-diner, kitchen, three bedrooms and the bathroom. With a garage, driveway for off road parking and gardens to the front and rear and the property also benefits from uPVC double glazing and gas central heating.

# **Entrance Hall**

A welcoming hall with a neutral and fresh finish which is echoed throughout with access to the loft, a radiator and Porcelain floor tiles.

# Kitchen

9' 6" x 11' 1" (2.89m x 3.37m)

The kitchen has dual aspect windows to the rear and side elevation, a door to the rear, a heated towel rail and Porcelain floor tiles. There is also a superb fitted kitchen with an inset sink and plenty of AEG appliances including an electric oven, integrated microwave, induction hob, dishwasher, washer/dryer, fridge and freezer. There is also an extractor fan over the hob.

# **Bathroom**

5' 9" x 6' 11" (1.74m x 2.10m)

The bathroom has a window to the rear elevation, Porcelain wall and floor tiles, a heated towel rail and a fantastic suite with a WC, basin and a free standing bath and underfloor heating.

# Outside

With a driveway providing ample off road parking and also a lawn to the front with established shrubs. The rear garden provides a lovely setting with a further lawn, patio area ideal for alfresco dining and is all enclosed by perimeter fencing and hedging.