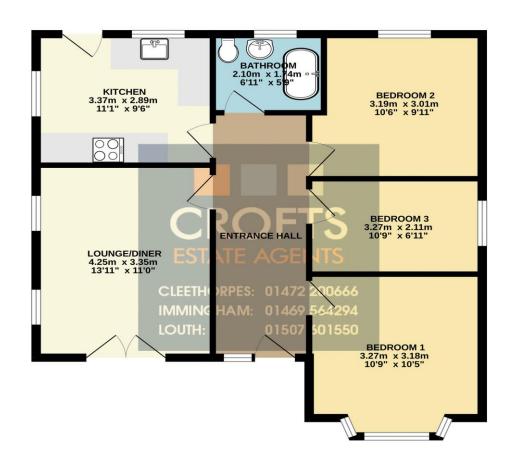

# **Entrance Hall**

A welcoming hall with a neutral and fresh finish which is echoed throughout with access to the loft, a radiator and Porcelain floor tiles.

# Lounge/Diner

13' 11" x 11' 0" (4.25m x 3.35m)

The lounge-diner has two windows to the side elevation, French doors to the front, a radiator and a carpeted floor.

# Kitchen

9' 6" x 11' 1" (2.89m x 3.37m)

The kitchen has dual aspect windows to the rear and side elevation, a door to the rear, a heated towel rail and Porcelain floor tiles. There is also a superb fitted kitchen with an inset sink and plenty of AEG appliances including an electric oven, integrated microwave, induction hob, dishwasher, washer/dryer, fridge and freezer. There is also an extractor fan over the hob.

# **Bedroom One**

10' 5" x 10' 9" (3.18m x 3.27m)

Bedroom one has a bay window to the front elevation, a radiator and a carpeted floor.

# **Bedroom Two**

10' 6" x 9' 11" (3.19m x 3.01m)

Bedroom two has a window to the rear elevation, a radiator and a carpeted floor.

# **Bedroom Three**

6' 11" x 10' 9" (2.11m x 3.27m)

Bedroom three has a window to the side elevation, a radiator and a carpeted floor.

# **Bathroom**

5' 9" x 6' 11" (1.74m x 2.10m)

The bathroom has a window to the rear elevation, Porcelain wall and floor tiles, a heated towel rail and a fantastic suite with a WC, basin and a free standing bath and underfloor heating.

# **GROUND FLOOR** 65.7 sq.m. (708 sq.ft.) approx.

TOTAL FLOOR AREA: 65.7 sq.m. (708 sq.ft.) approx.

empt has been made to ensure the accuracy of the floorpan contained here, measuremente,

eve, norms and may other items are approximate and one preportaility in sheet for any enviis-statement. This plan is for flustrative purposes only and should be used as such by any
haser. The services, systems and appliances shown have not been tested and no guarante
as to their operability or efficiency can be given.