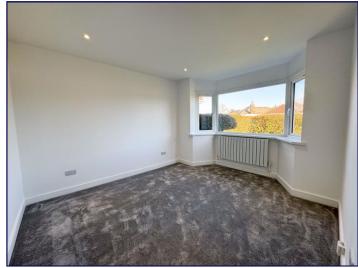

# **Bedroom One**

10' 5" x 10' 9" (3.18m x 3.27m)

Bedroom one has a bay window to the front elevation, a radiator and a carpeted floor.

# **Bedroom Two**

10' 6" x 9' 11" (3.19m x 3.01m)

Bedroom two has a window to the rear elevation, a radiator and a carpeted floor.

# **Bedroom Three**

6' 11" x 10' 9" (2.11m x 3.27m)

Bedroom three has a window to the side elevation, a radiator and a carpeted floor.