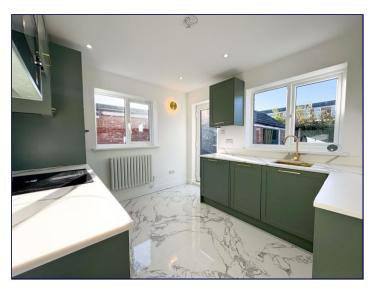

# Kitchen

9' 6" x 11' 1" (2.89m x 3.37m)

The kitchen has dual aspect windows to the rear and side elevation, a door to the rear, a heated towel rail and Porcelain floor tiles. There is also a superb fitted kitchen with an inset sink and plenty of AEG appliances including an electric oven, integrated microwave, induction hob, dishwasher, washer/dryer, fridge and freezer. There is also an extractor fan over the hob.