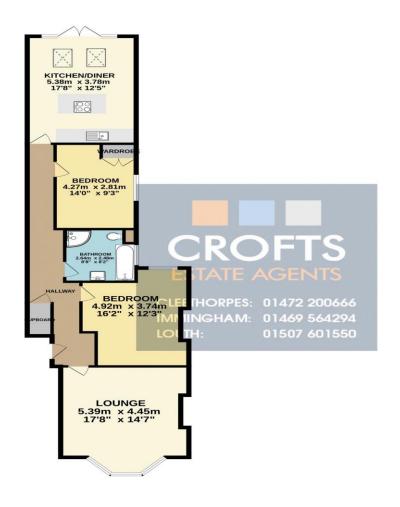

# **Apartment 1 Lounge** 17' 8" x 14' 7" (5.39m x 4.45m)

# **Apartment 1 Bathroom** 8' 8" x 8' 2" (2.64m x 2.48m)

# **Apartment 1 Bedroom One** 16' 2" x 12' 3" (4.92m x 3.74m)

# **Apartment 1 Bedroom Two** 14' 0" x 9' 3" (4.27m x 2.81m)

# **Apartment 1 Kitchen dining** 17' 8" x 12' 5" (5.38m x 3.78m)

#### TOTAL FLOOR AREA: 91.1 sq.m. (980 sq.ft.) approx

Whilst every attempt has been made to ensure the accuracy of the footient continued here, measurements of doors, windows, rooms and any other lems are approximate and on expensibility is taken for any error, omission or mis-statement. This plan is for illustrative purposes only and should be used as such by any prospective purchaser. The services, systems and appliances shown have not been tested and no guarantee as to their operability or efficiency can be given.