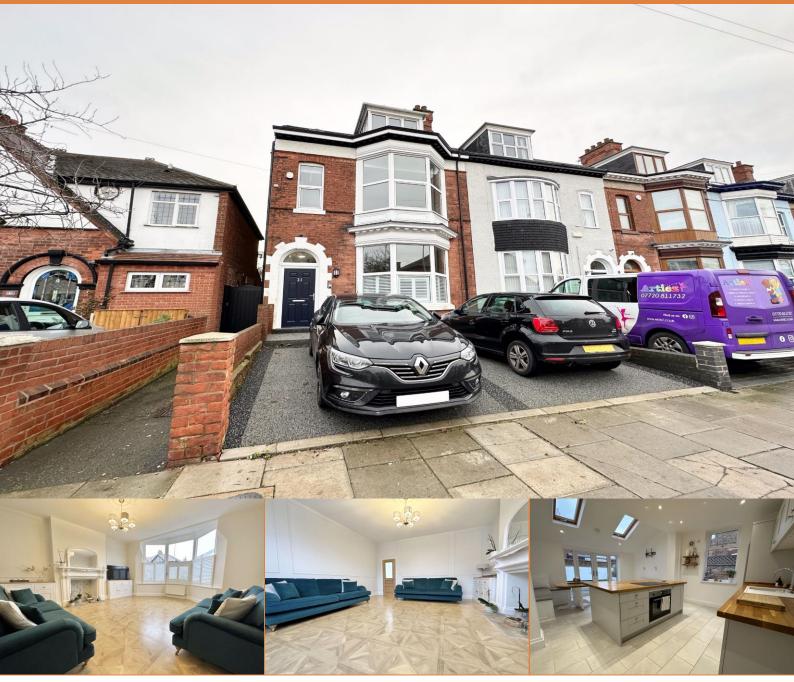

Crofts estate agents are happy to be able to bring to the market this super investment opportunity comprising of this end terrace property which has been superbly converted into three beautifully presented self contained apartments located in one of Cleethorpes most popular and sought after locations, only a short stroll from the beach front itself. The combined rent previously for the three units have produced in excess of £2000 per calendar month thus returning over a 6% yield with room for the rents to grow. Flat 1 comprises of entrance, lounge, two bedrooms, bathroom and superb dining kitchen. Flat 2 which is to the first floor offers open Offers in the Region Ofplan kitchen living, bathroom and double bedroom. Finally the third apartment which is set over two floors and comprises open plan living/dining kitchen, two bedrooms and a bathroom. Parking to the front for two cars. Well presented rear garden. Presented and maintained to a high standard, viewing is highly advised and is strictly through the agent only please.

### **Communal Entrance**

### **Apartment 1 Hallway**

# **Apartment 1 Lounge** 17' 8" x 14' 7" (5.39m x 4.45m)

# **Apartment 1 Bathroom** 8' 8" x 8' 2" (2.64m x 2.48m)

# **Apartment 1 Bedroom One** 16' 2" x 12' 3" (4.92m x 3.74m)

# **Apartment 1 Bedroom Two** 14' 0" x 9' 3" (4.27m x 2.81m)

# **Apartment 1 Kitchen dining** 17' 8" x 12' 5" (5.38m x 3.78m)