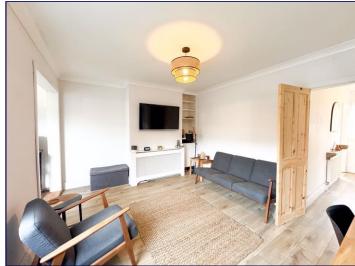

# **Dining Room**

11' 3" x 15' 7" (3.43m x 4.76m)

The dining room has a window to the rear elevation, coving to the ceiling, a radiator and laminate flooring.