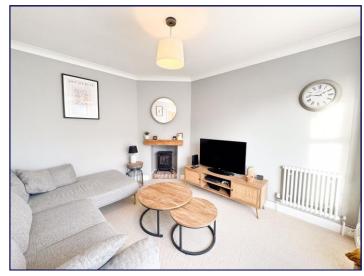

#### Lounge

11' 11" x 9' 11" (3.64m x 3.03m)

The lounge has a bow window to the front elevation, coving to the ceiling, a radiator and a carpeted floor.