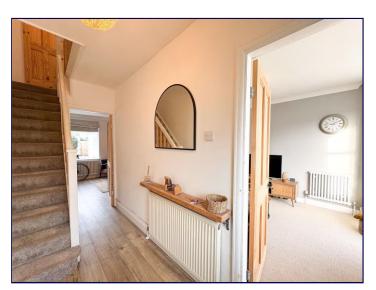

## **Entrance Hall**

Entering the property reveals the hallway with a radiator and laminate flooring.

# First Floor Landing

The first floor landing has coving to the ceiling and a carpeted floor.