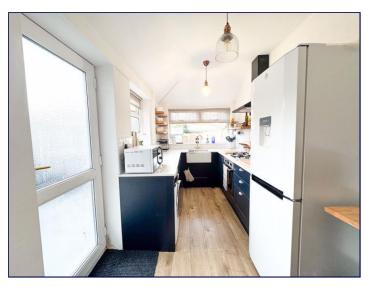

### Kitchen

12' 6" x 6' 10" (3.80m x 2.08m)

The kitchen has dual aspect windows to the rear and side elevation, a door to the side and laminate flooring. There is also a modern fitted kitchen with a Belfast sink, plumbing for washing machine, an electric oven and gas hob with an extractor over.