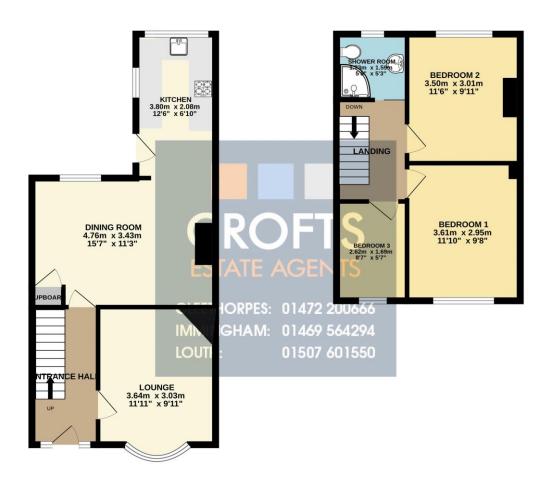

### TOTAL FLOOR AREA: 74.6 sq.m. (803 sq.ft.) approx

Whilst every attempt has been made to ensure the accuracy of the floorplan contained here, measurements of doors, windows, rooms and any other items are approximate and no responsibility is taken for any error, omission or ne's restament. This plan is for illustrative purposes only and should be used as such by any prospective purchaser. The services, systems and appliances shown have not been tested and no guarantee as to their operatibility or efficiency can be given.