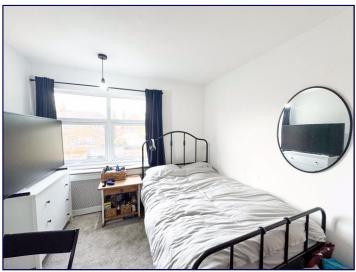

### **Bedroom One**

11' 10" x 9' 8" (3.61m x 2.95m)

Bedroom one has a window to the front elevation, coving to the ceiling, a radiator and a carpeted floor.

# **Bedroom Two**

11' 6" x 9' 11" (3.50m x 3.01m)

Bedroom two has a window to the rear elevation, a radiator and a carpeted floor.

# **Bedroom Three**

8' 7" x 5' 7" (2.62m x 1.69m)

Bedroom three has a window to the front elevation, a radiator and a carpeted floor.