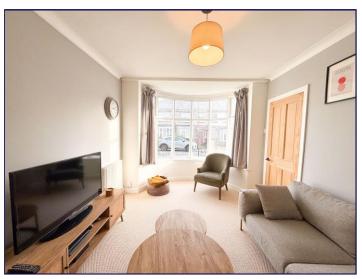

#### Lounge

11' 11" x 9' 11" (3.64m x 3.03m)

The lounge has a bow window to the front elevation, coving to the ceiling, a radiator and a carpeted floor.