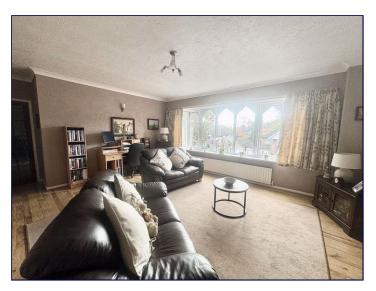

## Lounge/Diner

14' 5" x 19' 8" (4.40m x 6.00m)

With a window to the front elevation, coving to the ceiling, a radiator and laminate flooring. This is a great space for a sofa and dining table.