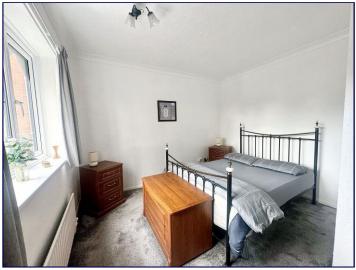

# **Bedroom One**

11' 6" x 10' 10" (3.50m x 3.30m)

Bedroom one has a window to the front elevation, coving to the ceiling, a radiator and a carpeted floor.

# **Bedroom Two**

13' 3" x 6' 6" (4.03m x 1.98m)

Bedroom two has a window to the rear elevation, coving to the ceiling, a radiator and a carpeted floor.