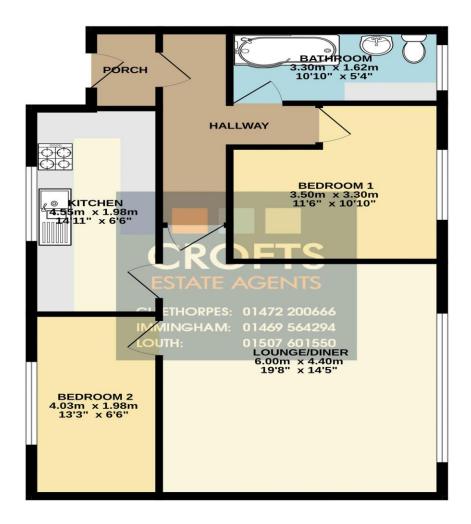

## **Porch**

The porch has a door into the flat and laminate flooring.

# Hallway

The hallway has a radiator and laminate flooring.

## Lounge/Diner

14' 5" x 19' 8" (4.40m x 6.00m)

With a window to the front elevation, coving to the ceiling, a radiator and laminate flooring. This is a great space for a sofa and dining table.

## Kitchen

14' 11" x 6' 6" (4.55m x 1.98m)

The kitchen has a window to the rear elevation, laminate flooring and a range of fitted units with a one and a half sink and drainer, plumbing for a washing machine and an electric oven and gas hob with an extractor over.

# **Bedroom One**

11' 6" x 10' 10" (3.50m x 3.30m)

Bedroom one has a window to the front elevation, coving to the ceiling, a radiator and a carpeted floor.

# **Bedroom Two**

13' 3" x 6' 6" (4.03m x 1.98m)

Bedroom two has a window to the rear elevation, coving to the ceiling, a radiator and a carpeted floor.

# **Bathroom**

5' 4" x 10' 10" (1.62m x 3.30m)

The bathroom has an opaque window to the front elevation, coving to the ceiling, a radiator and laminate flooring. There is also a white suite with a WC, basin and a P shaped bath with a glass screen.

## GROUND FLOOR 64.3 sq.m. (692 sq.ft.) approx.

# TOTAL FLOOR AREA: 64.3 sq.m. (692 sq.ft.) approx

Whilst every attempt has been made to ensure the accuracy of the floorplan contained here, measurements of doors, windows, rooms and any other items are approximate and no responsibility is taken ray error, omission or mis-statement. This plan is for illustrative purposes only and should be used as such by any prospective purchaser. The services, systems and appliances shown have not been tested and no guarantee as to their operability or efficiency can be given.