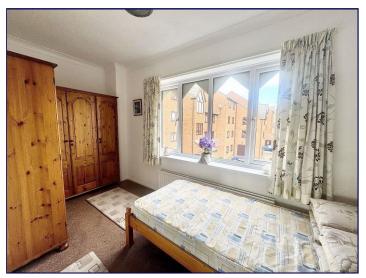

# **Bedroom One**

11' 6" x 10' 10" (3.50m x 3.30m)

Bedroom one has a window to the front elevation, coving to the ceiling, a radiator and a carpeted floor.

# **Bedroom Two**

13' 3" x 6' 6" (4.03m x 1.98m)

Bedroom two has a window to the rear elevation, coving to the ceiling, a radiator and a carpeted floor.