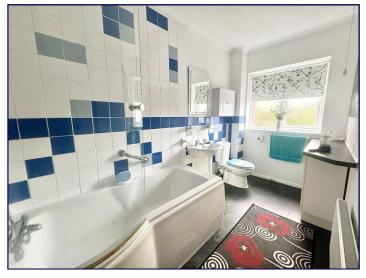

# **Bathroom**

5' 4" x 10' 10" (1.62m x 3.30m)

The bathroom has an opaque window to the front elevation, coving to the ceiling, a radiator and laminate flooring. There is also a white suite with a WC, basin and a P shaped bath with a glass screen.