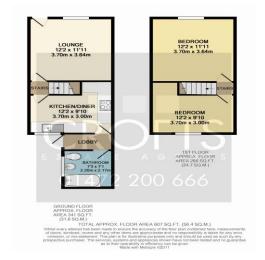

## Lounge

12' 2" x 11' 11" (3.70m x 3.64m)

Located at the front of the property with uPVC double glazed window and centrally heated radiator, newly carpeted.

## Kitchen/Diner

12' 2" x 9' 10" (3.70m x 3.00m)

Fitted kitchen with beech effect units and black roll edge worktops, black splashback tiling and magnolia painted walls. uPVC double glazing to the rear elevation, centrally heated radiator. Slated effect cushioned flooring.

## **Bathroom**

7' 3" x 7' 1" (2.2m x 2.17m)

Matching 3 pc suite with uPVC double glazed window to the side elevation and centrally heated radiator.

## **Bedroom One**

12' 2" x 11' 11" (3.70m x 3.64m)

Centrally heated radiator and uPVC double glazed window to the front elevation.

## **Bedroom Two**

12' 2" x 9' 10" (3.70m x 3.0m)

uPVC double glazed window to the rear and centrally heated radiator.