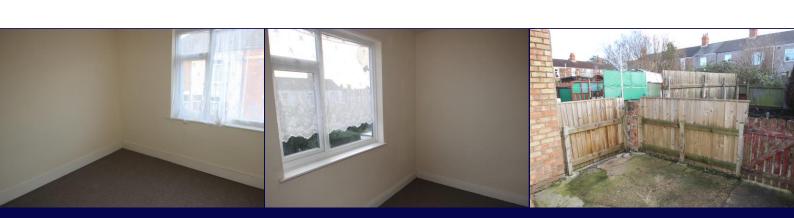

## **Bedroom One**

12' 2" x 11' 11" (3.70m x 3.64m)

Centrally heated radiator and uPVC double glazed window to the front elevation.

## **Bedroom Two**

12' 2" x 9' 10" (3.70m x 3.0m)

uPVC double glazed window to the rear and centrally heated radiator.

# Rear Garden

Easy maintenance garden with rear access via alleyway.