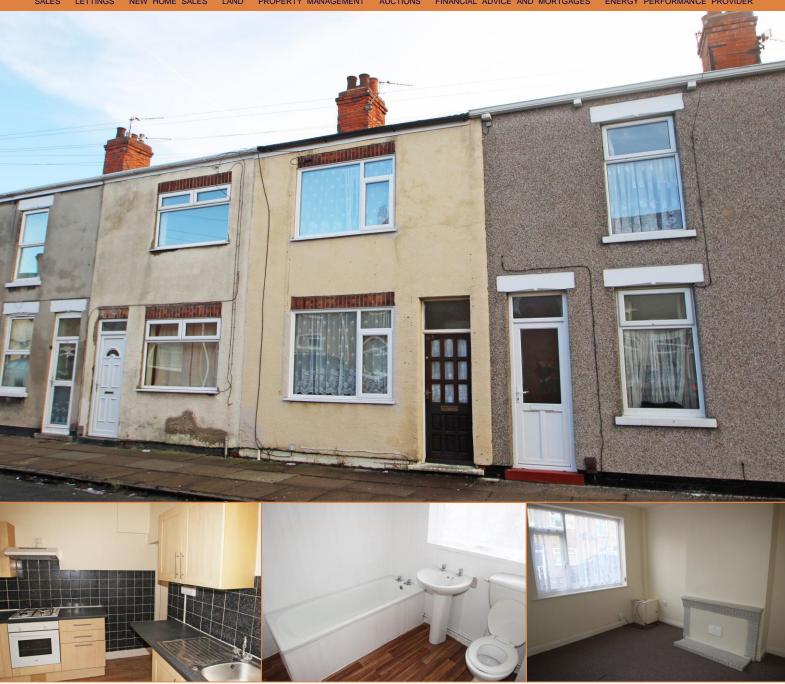

# CROFTS ESTATE AGENTS

PASSIONATE ABOUT PROPERTY

**CLEETHORPES** 01472 200666

**IMMINGHAM** 01469 564294

LOUTH 01507 601550

83 Haycroft Street Grimsby **DN31 2HR** 

Offers in the Region Of £59,950

PHOTOS DISPLAYED ARE FROM BEFORE CURRENT TENANCY BEGAN - NO FORWARD CHAIN - Crofts estate agents are delighted to offer for sale this mid terrace property which would make an ideal first time purchase and buy to let investment having been rented for £390 PCM. Nearby to Grimsby town centre and a wide variety of local amenities, schools and also good road links. Internal viewing will reveal the lounge, kitchen-diner, bathroom and two double bedrooms. With a low maintenance rear garden and the property also benefits from uPVC double glazing and gas central heating.

## Lounge

12' 2" x 11' 11" (3.70m x 3.64m)

Located at the front of the property with uPVC double glazed window and centrally heated radiator, newly carpeted.

## Kitchen/Diner

12' 2" x 9' 10" (3.70m x 3.00m)

Fitted kitchen with beech effect units and black roll edge worktops, black splashback tiling and magnolia painted walls. uPVC double glazing to the rear elevation, centrally heated radiator. Slated effect cushioned flooring.

## **Bathroom**

7' 3" x 7' 1" (2.2m x 2.17m)

Matching 3 pc suite with uPVC double glazed window to the side elevation and centrally heated radiator.