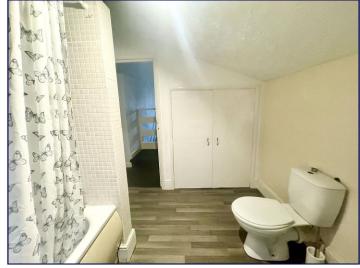

# **Bathroom**

9' 1" x 7' 10" (2.77m x 2.39m)

The bathroom has an opaque window to the rear elevation, partially tiled walls, vinyl flooring, a WC, bidet, basin and a bath with a mains shower.