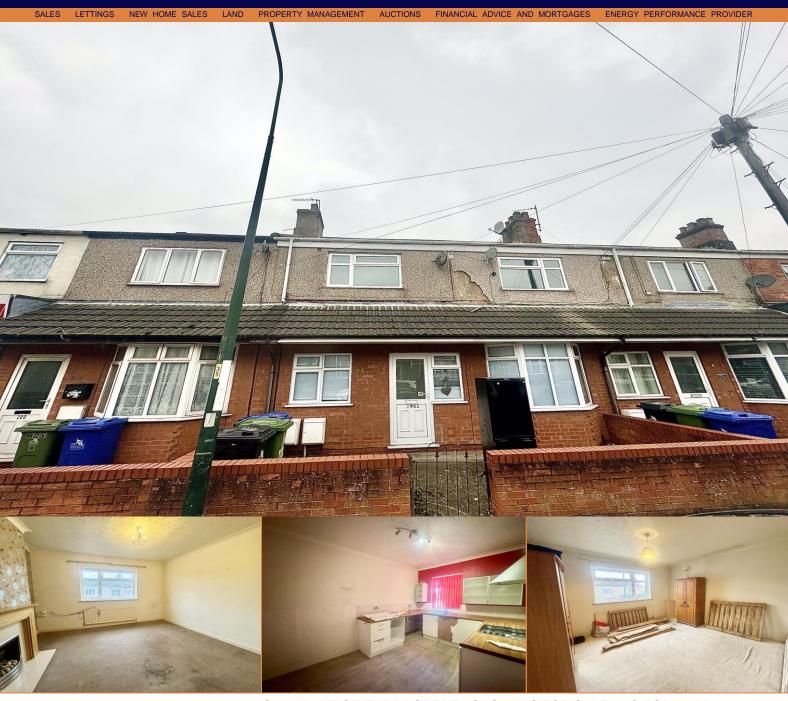

## **Bedroom One**

12' 0" x 14' 2" (3.67m x 4.32m)

Bedroom one has a window to the front elevation, coving to the ceiling, a radiator and a carpeted floor.