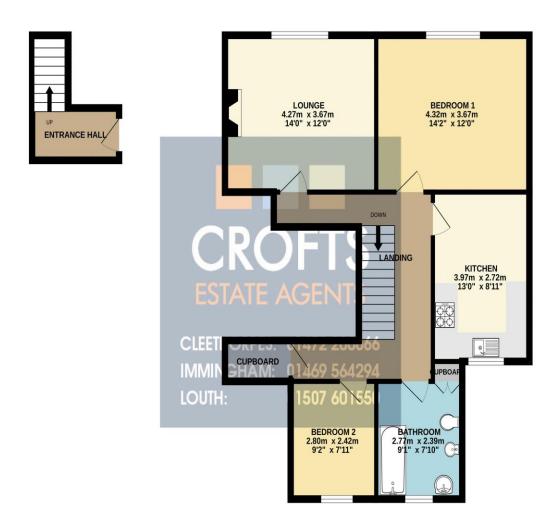

## **Entrance**

A door opens to reveal a stair case to the flat.

# Landing

With access to the loft, coving to the ceiling and a carpeted floor.

# Lounge

12' 0" x 14' 2" (3.67m x 4.32m)

The lounge has a window to the front elevation, coving to the ceiling, a radiator and a carpeted floor. There is also a feature fire place.

### Kitchen

13' 0" x 8' 11" (3.97m x 2.72m)

The kitchen has a window to the rear elevation, a radiator and vinyl flooring. There is also a a fitted kitchen with a sink and drainer, an electric oven, gas hob and an extractor over. There is also plumbing for a washing machine.

## **Bedroom One**

12' 0" x 14' 2" (3.67m x 4.32m)

Bedroom one has a window to the front elevation, coving to the ceiling, a radiator and a carpeted floor.

#### **Bedroom Two**

9' 2" x 7' 11" (2.80m x 2.42m)

Bedroom two has a window to the rear elevation, a radiator and a carpeted floor.

# **Bathroom**

9' 1" x 7' 10" (2.77m x 2.39m)

The bathroom has an opaque window to the rear elevation, partially tiled walls, vinyl flooring, a WC, bidet, basin and a bath with a mains shower.

 GROUND FLOOR
 1ST FLOOR

 4.8 sq.m. (51 sq.ft.) approx.
 70.6 sq.m. (760 sq.ft.) approx.

# TOTAL FLOOR AREA: 75.4 sq.m. (811 sq.ft.) approx.

White every attract has been made to ensure in excursion the course of the complex contained been, redescenants of discoss, undexes, recovered any element and experience and configuration of the complex contained by the complex contained and the complex contained by the complex contained and the complex contained the contained and the