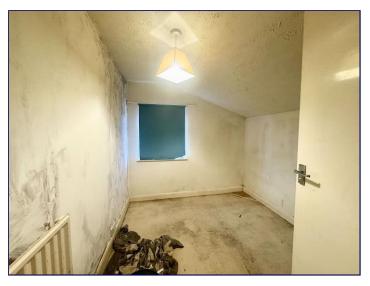

# **Bathroom**

9' 1" x 7' 10" (2.77m x 2.39m)

The bathroom has an opaque window to the rear elevation, partially tiled walls, vinyl flooring, a WC, bidet, basin and a bath with a mains shower.