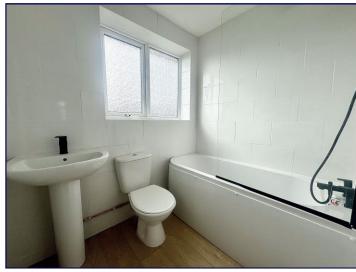

## **Bathroom**

5' 5" x 6' 10" (1.65m x 2.08m)

The bathroom has an opaque window to the rear elevation, a radiator and vinyl flooring. There is also a white suite with a WC, basin and a bath with a glass shower screen.