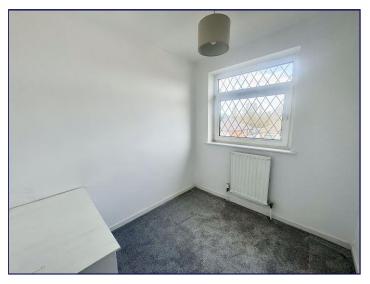

## **Bedroom Three**

7' 11" x 6' 11" (2.41m x 2.10m)

Bedroom three has a window to the front elevation, a radiator and a carpeted floor. There is also built in storage.