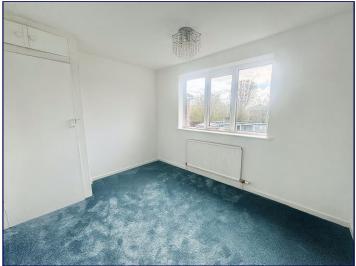

### **Bedroom One**

11' 5" x 11' 6" (3.49m x 3.50m)

Bedroom one has a window to the front elevation, a radiator and a carpeted floor.

**Bedroom Two** 

9' 1" x 11' 6" (2.78m x 3.50m)

Bedroom two has a window to the rear elevation, a radiator and a carpeted floor. There is also the airing cupboard.