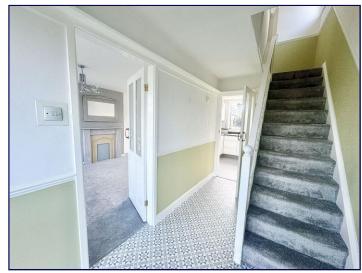

#### **Entrance Hall**

Entering the property reveals a radiator and vinyl flooring.