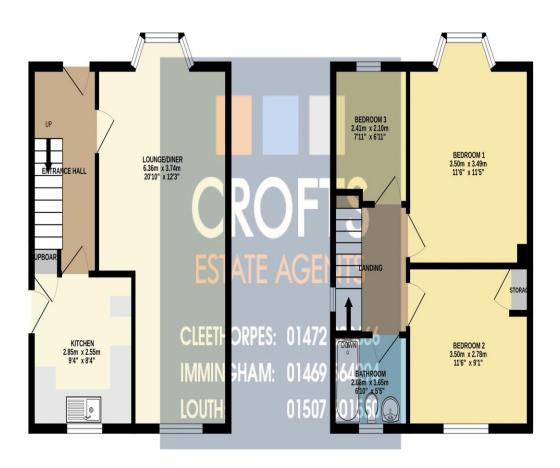

## TOTAL FLOOR AREA: 72.8 sq.m. (784 sq.ft.) approx.

Whilst every attempt has been made to ensure the accuracy of the floorplain contained here, measurements of doors, windows, rooms and any other items are approximate and no responsibility is taken for any error, omission or mis-statement. This plan is for illustrative purposes only and should be used as such by any prospective purchaser. The services, systems and appliances shown have not been tested and no guarantee as to their operability or efficiency can be given.