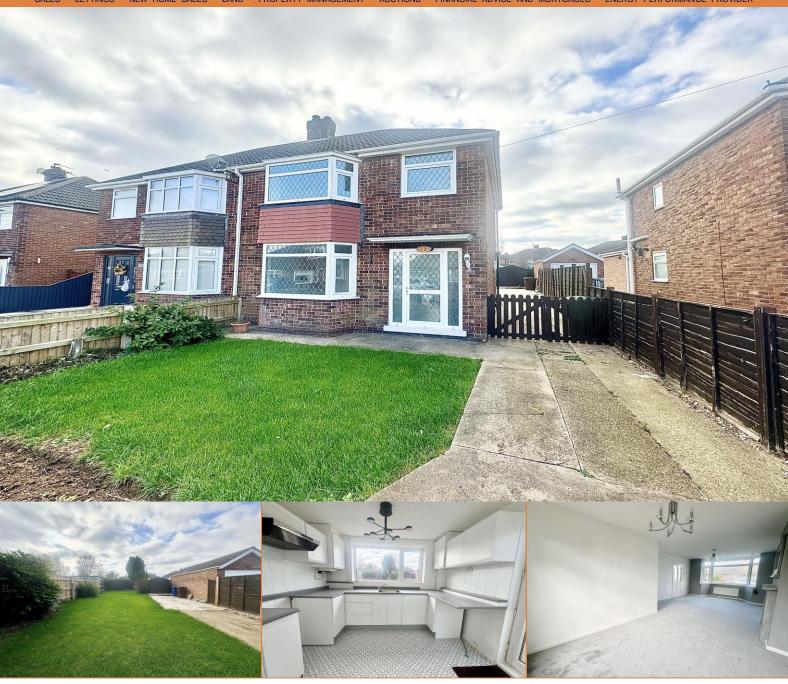

Eastbourne Way

Grimsby DN33 2PH

Offers in the Region Of £179,950

NO FORWARD CHAIN - LARGE REAR GARDEN - DRIVEWAY - Crofts estate agents are delighted to offer for sale this spacious and neutral semi detached property located within the village of Scartho. Nearby to a wide variety of local amenities and schools for children of all ages. Internal viewing will reveal the entrance hall, lounge-diner, kitchen, three bedrooms and the bathroom. With gardens to the front t and rear, a driveway and the property also benefits from uPVC double glazing and gas central heating.

#### Outside

To the front there is a driveway providing off road parking and also a lawn with established shrubs, enclosed by perimeter fencing. The rear garden is a great size with a lawn, patio area and established shrubs, all enclosed by perimeter fencing.

## Kitchen

8' 4" x 9' 4" (2.55m x 2.85m)

The kitchen has a window to the rear elevation, a door to the side and vinyl flooring. There is also a range of fitted units with a sink and drainer and plumbing for a washing machine. There is also access to the under stairs cupboard.

#### Lounge

20' 10" x 12' 3" (6.36m x 3.74m)

The lounge has dual aspect windows to the front and rear elevation, two radiators and a carpeted floor.