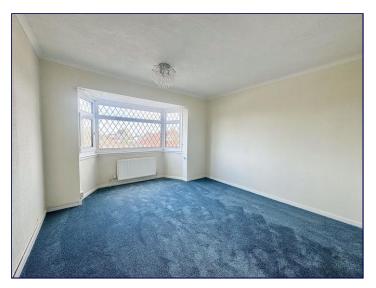

### **Bedroom One**

11' 5" x 11' 6" (3.49m x 3.50m)

Bedroom one has a window to the front elevation, a radiator and a carpeted floor.

**Bedroom Two** 

9' 1" x 11' 6" (2.78m x 3.50m)

Bedroom two has a window to the rear elevation, a radiator and a carpeted floor. There is also the airing cupboard.