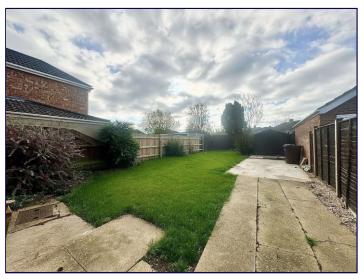

#### Outside

To the front there is a driveway providing off road parking and also a lawn with established shrubs, enclosed by perimeter fencing. The rear garden is a great size with a lawn, patio area and established shrubs, all enclosed by perimeter fencing.