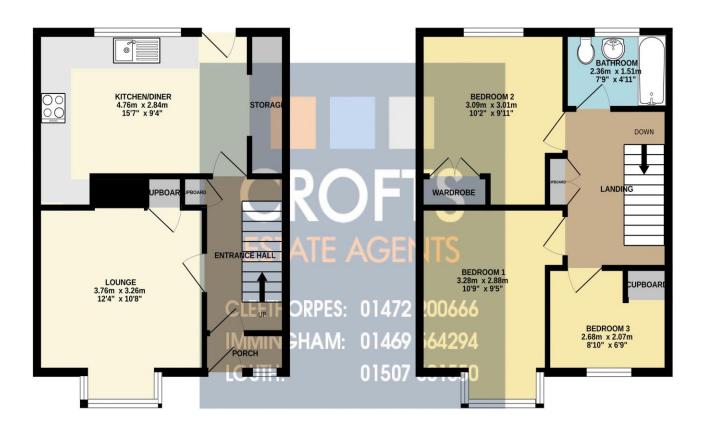

## TOTAL FLOOR AREA: 76.6 sq.m. (825 sq.ft.) approx.

Whilst every attempt has been made to ensure the accuracy of the floorplan contained here, measurements of doors, windows, rooms and any other items are approximate and no responsibility is taken for any error, omission or mis-statement. This plan is for illustrative purposes only and should be used as such by any prospective purchaser. The services, systems and appliances shown have not been tested and no guarantee as to their operability or efficiency can be given.