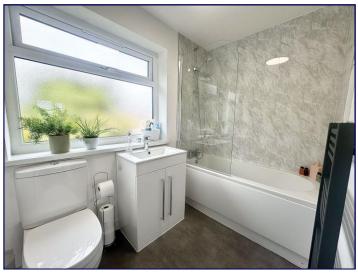

## Bathroom

4' 11" x 7' 9" (1.51m x 2.36m)

The bathroom has an opaque window to the rear elevation, modern wall boarding, a heated towel rail and vinyl flooring. There is also a modern suite with a WC, vanity basin and a bath with a glass screen over.