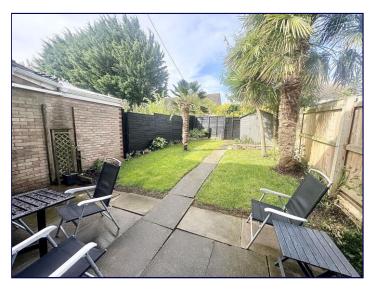

## Outside

The front garden has established shrubs and trees and a path to the front door. The rear garden is a lovely setting with perimeter fencing and a gate to the rear. There is also a lawn and a patio area ideal for alfresco dining with established shrubs and Palm trees.