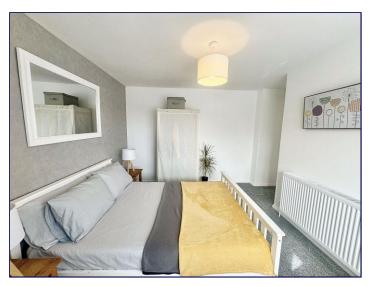

## **Bedroom One**

10' 9" x 9' 5" (3.28m x 2.88m)

Bedroom one has a window to the front elevation, a radiator and a carpeted floor.

#### **Bedroom Two**

10' 2" x 9' 11" (3.09m x 3.01m)

Bedroom two has a window to the rear elevation, a radiator and a carpeted floor. There is also a built in wardrobe.

## **Bedroom Three**

6' 9" x 8' 10" (2.07m x 2.68m)

Bedroom three has a window to the front elevation, a radiator and a carpeted floor. There is also a built in wardrobe.