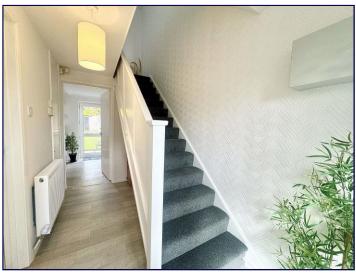

#### **Entrance Hall**

Entering the property through a small porch reveals a welcoming space with a radiator and LVT flooring.

## **First Floor Landing**

The first floor landing has access to loft, a built in storage cupboard and a carpeted floor.