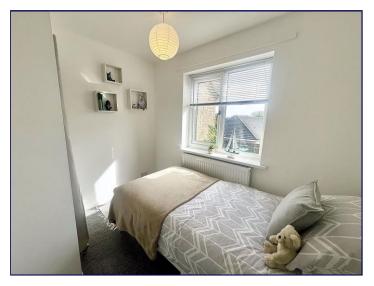

## **Bedroom One**

10' 9" x 9' 5" (3.28m x 2.88m)

Bedroom one has a window to the front elevation, a radiator and a carpeted floor.

#### **Bedroom Two**

10' 2" x 9' 11" (3.09m x 3.01m)

Bedroom two has a window to the rear elevation, a radiator and a carpeted floor. There is also a built in wardrobe.

## **Bedroom Three**

6' 9" x 8' 10" (2.07m x 2.68m)

Bedroom three has a window to the front elevation, a radiator and a carpeted floor. There is also a built in wardrobe.