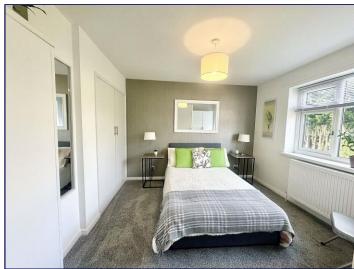

## **Bedroom One**

10' 9" x 9' 5" (3.28m x 2.88m)

Bedroom one has a window to the front elevation, a radiator and a carpeted floor.

#### **Bedroom Two**

10' 2" x 9' 11" (3.09m x 3.01m)

Bedroom two has a window to the rear elevation, a radiator and a carpeted floor. There is also a built in wardrobe.

## **Bedroom Three**

6' 9" x 8' 10" (2.07m x 2.68m)

Bedroom three has a window to the front elevation, a radiator and a carpeted floor. There is also a built in wardrobe.