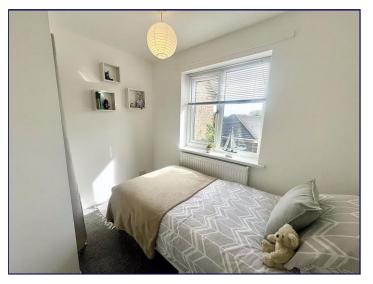

#### **Bedroom One**

10' 9" x 9' 5" (3.28m x 2.88m)

Bedroom one has a window to the front elevation, a radiator and a carpeted floor.

#### **Bedroom Two**

10' 2" x 9' 11" (3.09m x 3.01m)

Bedroom two has a window to the rear elevation, a radiator and a carpeted floor. There is also a built in wardrobe.

#### **Bedroom Three**

6' 9" x 8' 10" (2.07m x 2.68m)

Bedroom three has a window to the front elevation, a radiator and a carpeted floor. There is also a built in wardrobe.