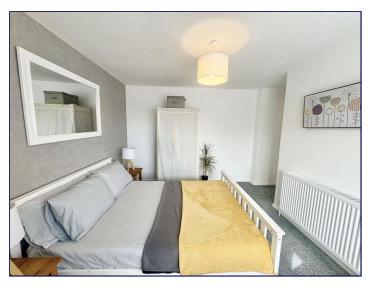

#### **Bedroom One**

10' 9" x 9' 5" (3.28m x 2.88m)

Bedroom one has a window to the front elevation, a radiator and a carpeted floor.

#### **Bedroom Two**

10' 2" x 9' 11" (3.09m x 3.01m)

Bedroom two has a window to the rear elevation, a radiator and a carpeted floor. There is also a built in wardrobe.

#### **Bedroom Three**

6' 9" x 8' 10" (2.07m x 2.68m)

Bedroom three has a window to the front elevation, a radiator and a carpeted floor. There is also a built in wardrobe.