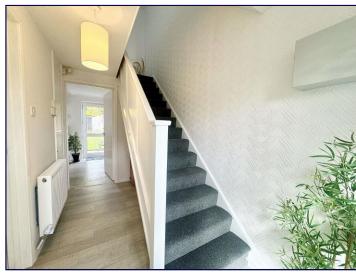

#### **Entrance Hall**

Entering the property through a small porch reveals a welcoming space with a radiator and LVT flooring.

## **First Floor Landing**

The first floor landing has access to loft, a built in storage cupboard and a carpeted floor.