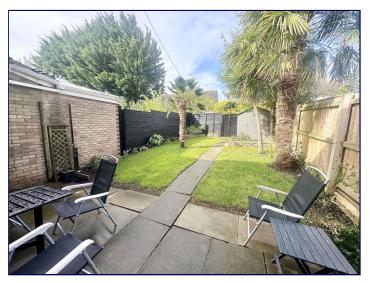

## Outside

The front garden has established shrubs and trees and a path to the front door. The rear garden is a lovely setting with perimeter fencing and a gate to the rear. There is also a lawn and a patio area ideal for alfresco dining with established shrubs and Palm trees.