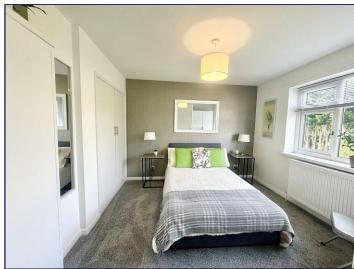

#### **Bedroom One**

10' 9" x 9' 5" (3.28m x 2.88m)

Bedroom one has a window to the front elevation, a radiator and a carpeted floor.

#### **Bedroom Two**

10' 2" x 9' 11" (3.09m x 3.01m)

Bedroom two has a window to the rear elevation, a radiator and a carpeted floor. There is also a built in wardrobe.

#### **Bedroom Three**

6' 9" x 8' 10" (2.07m x 2.68m)

Bedroom three has a window to the front elevation, a radiator and a carpeted floor. There is also a built in wardrobe.