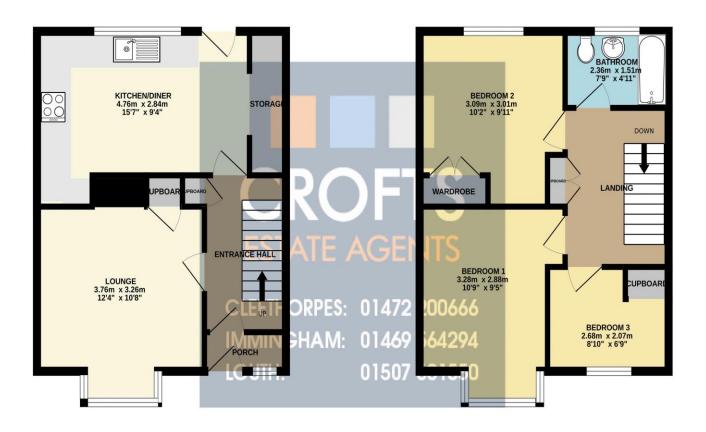

## TOTAL FLOOR AREA: 76.6 sq.m. (825 sq.ft.) approx.

Whilst every attempt has been made to ensure the accuracy of the floorplan contained here, measurements of doors, windows, rooms and any other items are approximate and no responsibility is taken for any error, omission or mis-statement. This plan is for illustrative purposes only and should be used as such by any prospective purchaser. The services, systems and appliances shown have not been tested and no guarantee as to their operability or efficiency can be given.