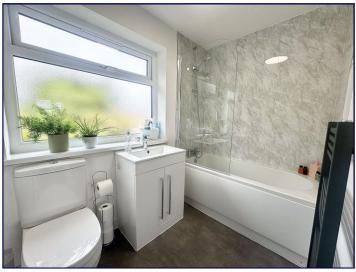

## Bathroom

4' 11" x 7' 9" (1.51m x 2.36m)

The bathroom has an opaque window to the rear elevation, modern wall boarding, a heated towel rail and vinyl flooring. There is also a modern suite with a WC, vanity basin and a bath with a glass screen over.