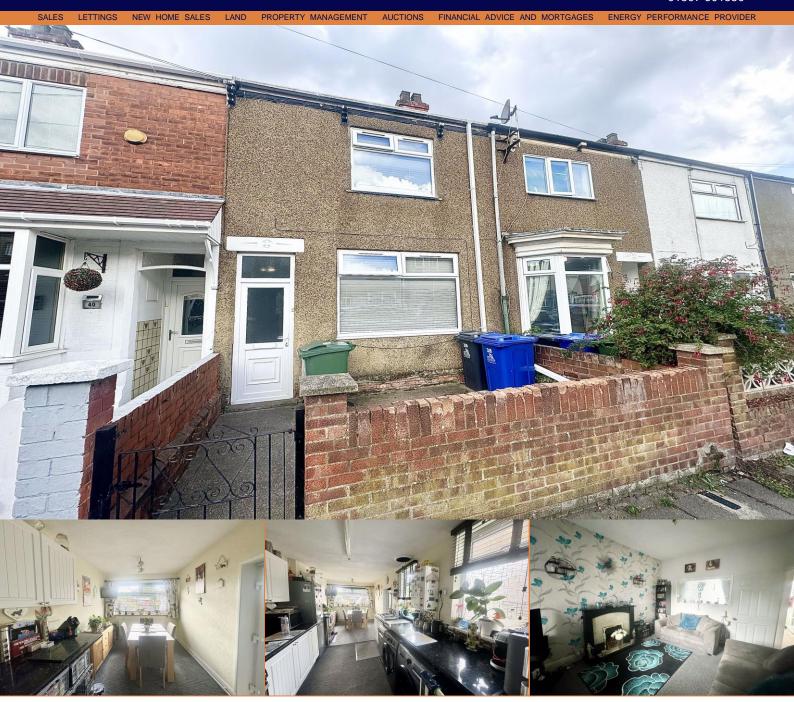

CURRENTLY LET FOR £100 per week - TENANT WOULD LOVE TO STAY IF A LANDLORD PURCHASED - TENANT HAS LIVED HERE FOR 21 YEARS - IDEAL FOR A LANDLORD OR YOUNG FAMILY - Crofts Estate Agents are pleased to bring to the market this three bedroom mid terraced property Located within the town of Cleethorpes, this property is near to a wide range of local amenities and bus links. Internal viewing will reveal the open plan kitchen-diner, sitting room and lounge all to the ground floor. To the first floor there are three bedrooms, two of which are good doubles and the bathroom. Outside there are gardens to front and rear and the property also benefits from uPVC double glazing and gas central heating. The property has been rented to the current excellent tenant for 21 years and she would love to remain in the property.

# **Entrance Hall**

Entering into the property reveals a radiator and carpeted floor.

# Lounge

11' 5" x 9' 9" (3.47m x 2.96m)

The lounge has a window to the front elevation, coving to the ceiling, a radiator and carpeted floor.

## **Sitting Room**

12' 4" x 10' 2" (3.77m x 3.09m)

The sitting room has a window to the rear elevation, a radiator and carpeted floor. There is also a feature fire place and under stairs cupboard.

#### Kitchen/Diner

20' 10" x 8' 0" (6.36m x 2.43m)

The kitchen-diner has dual aspect windows to the side and rear elevation, door to the side, a radiator and carpeted floor. There is also a range of fitted units to base and eye level with a sink and drainer and plumbing for a washing machine.

#### Outside

To the front there is a low maintenance garden and the rear garden has a lawn and patio area ideal for alfresco dining.