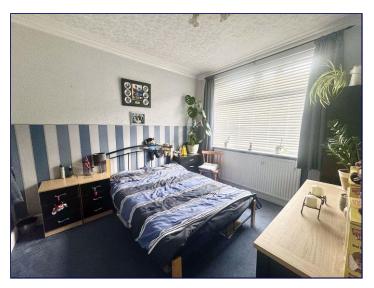

#### Bedroom One

11' 5"  $\times$  13' 2" (3.49m  $\times$  4.02m)Bedroom one has a window to the front elevation, a radiator and carpeted floor.