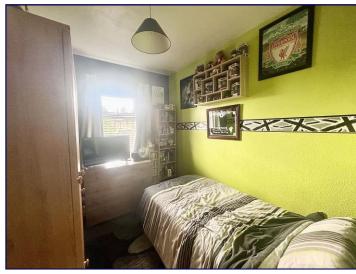

#### Bedroom One

11' 5"  $\times$  13' 2" (3.49m  $\times$  4.02m)Bedroom one has a window to the front elevation, a radiator and carpeted floor.

#### **Bedroom Two**

12' 3" x 7' 8" (3.74m x 2.34m)

Bedroom two has a window to the rear elevation, a radiator and carpeted floor.

## **Bedroom Three**

9' 10" x 7' 6" (2.99m x 2.28m)

Bedroom three has a window to the rear elevation, a radiator and carpeted floor.