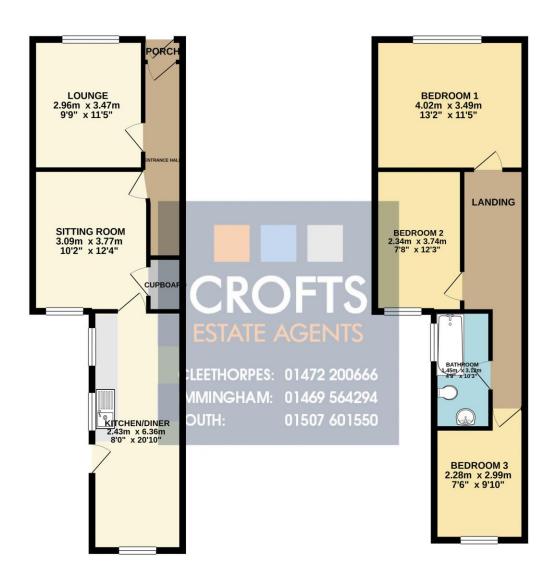

# **Entrance Hall**

Entering into the property reveals a radiator and carpeted floor.

# Lounge

11' 5" x 9' 9" (3.47m x 2.96m)

The lounge has a window to the front elevation, coving to the ceiling, a radiator and carpeted floor.

## **Sitting Room**

12' 4" x 10' 2" (3.77m x 3.09m)

The sitting room has a window to the rear elevation, a radiator and carpeted floor. There is also a feature fire place and under stairs cupboard.

#### Kitchen/Diner

20' 10" x 8' 0" (6.36m x 2.43m)

The kitchen-diner has dual aspect windows to the side and rear elevation, door to the side, a radiator and carpeted floor. There is also a range of fitted units to base and eye level with a sink and drainer and plumbing for a washing machine.

# First Floor Landing

The first floor landing has access to the loft and a carpeted floor.

#### Bedroom One

11' 5"  $\times$  13' 2" (3.49m  $\times$  4.02m)Bedroom one has a window to the front elevation, a radiator and carpeted floor.

#### **Bedroom Two**

12' 3" x 7' 8" (3.74m x 2.34m)

Bedroom two has a window to the rear elevation, a radiator and carpeted floor.

## **Bedroom Three**

9' 10" x 7' 6" (2.99m x 2.28m)

Bedroom three has a window to the rear elevation, a radiator and carpeted floor.

# **Bathroom**

10' 3" x 4' 9" (3.12m x 1.45m)

The bathroom has an opaque window to the side elevation, a radiator and carpeted floor. There is also a three piece suite with an electric shower over the bath.

#### TOTAL FLOOR AREA: 88.8 sq.m. (956 sq.ft.) approx.

Whilst every attempt has been made to ensure the accuracy of the floorpian contained here, measurements of doors, windows, rooms and any other items are approximate and no responsibility is taken for any error, prospective purchaser. The services, systems and applicances shown have not been tested and no guarantee as to their operability or efficiency; can be given.