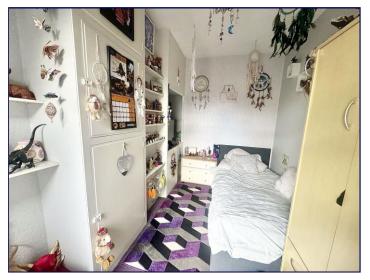

## **Bedroom Three**

9' 10" x 7' 6" (2.99m x 2.28m)

Bedroom three has a window to the rear elevation, a radiator and carpeted floor.