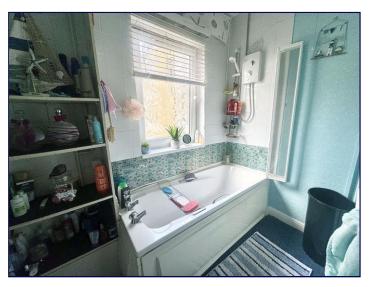

# **Bathroom**

10' 3" x 4' 9" (3.12m x 1.45m)

The bathroom has an opaque window to the side elevation, a radiator and carpeted floor. There is also a three piece suite with an electric shower over the bath.