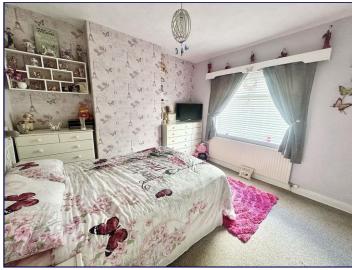

#### **Bedroom Two**

12' 3" x 7' 8" (3.74m x 2.34m)

Bedroom two has a window to the rear elevation, a radiator and carpeted floor.