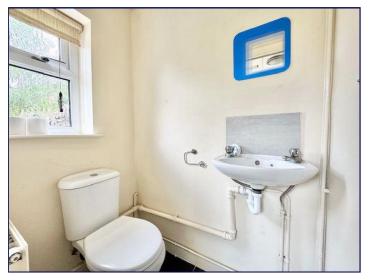

# Lobby

4' 9" x 4' 8" (1.46m x 1.42m)

The lobby has a window to the rear elevation, door to the side, a tiled floor and plumbing for a washing machine.

WC

4' 9" x 3' 1" (1.46m x 0.93m)

The WC has an opaque window to the rear elevation, a tiled floor, WC and basin.