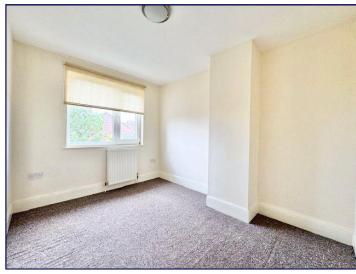

# **Bedroom One**

10' 11" x 8' 3" (3.32m x 2.52m)

Bedroom one has a window to the rear elevation, a radiator and a carpeted floor.

## **Bedroom Two**

9' 11" x 8' 0" (3.02m x 2.43m)

Bedroom two has two windows to the front rear elevation, a radiator and a carpeted floor.

# **Bedroom Three**

7' 10" x 6' 11" (2.40m x 2.12m)

Bedroom three has a window to the rear rear elevation, a radiator and a carpeted floor.