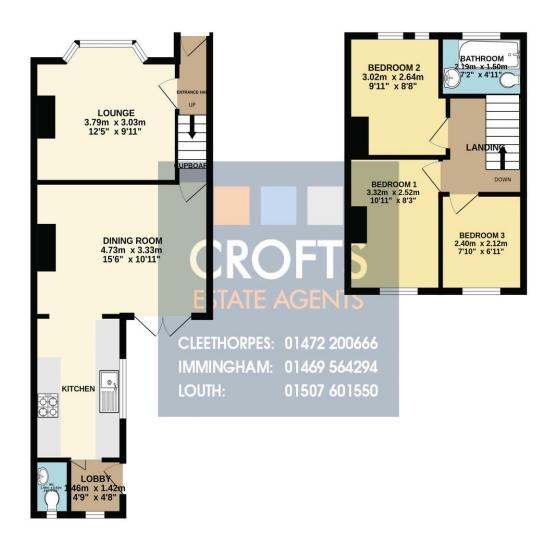

# **Entrance Hall**

Entering the property reveals a radiator and a carpeted floor.

## Lounge

9' 11" x 12' 5" (3.03m x 3.79m)

The lounge has a window to the front elevation, a radiator and a carpeted floor. There is also a feature fire place.

# **Dining Room**

10' 11" x 15' 6" (3.33m x 4.73m)

The dining room has a French doors to the rear elevation, a radiator and a tiled floor. There is also access to the under stairs cupboard.

## Kitchen

With a window to the side elevation, a tiled floor and a range of fitted units with a sink and drainer and an electric oven and gas hob with an extractor over.

# Lobby

4' 9" x 4' 8" (1.46m x 1.42m)

The lobby has a window to the rear elevation, door to the side, a tiled floor and plumbing for a washing machine.

WC

4' 9" x 3' 1" (1.46m x 0.93m)

The WC has an opaque window to the rear elevation, a tiled floor, WC and basin.

# **First Floor Landing**

With a carpeted floor.

# **Bedroom One**

10' 11" x 8' 3" (3.32m x 2.52m)

Bedroom one has a window to the rear elevation, a radiator and a carpeted floor.

## **Bedroom Two**

9' 11" x 8' 0" (3.02m x 2.43m)

Bedroom two has two windows to the front rear elevation, a radiator and a carpeted floor.

# **Bedroom Three**

7' 10" x 6' 11" (2.40m x 2.12m)

Bedroom three has a window to the rear rear elevation, a radiator and a carpeted floor.

# Bathroom

4' 11" x 7' 2" (1.50m x 2.19m)

The bathroom has two opaque windows to the front elevation, fully tiled walls, a heated towel rail and a tiled floor. There is also a WC, basin and a bath.

# TOTAL FLOOR AREA: 69.9 sq.m. (753 sq.ft.) approx.

Whitst every attempt has been made to ensure the accuracy of the floorplan contained here, measurements of doors, windows, comms and any other items are agreement and one opposition to the staken for any error, omission or mis-statement. This plan is for illustrative purposes only and should be used as such by any prospective purchaser. The services, systems and appliances shown have not been tested and no guarantee as to their operability or efficiency can be given.