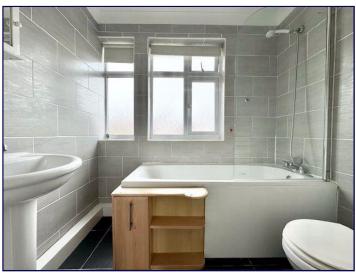

# Bathroom

4' 11" x 7' 2" (1.50m x 2.19m)

The bathroom has two opaque windows to the front elevation, fully tiled walls, a heated towel rail and a tiled floor. There is also a WC, basin and a bath.