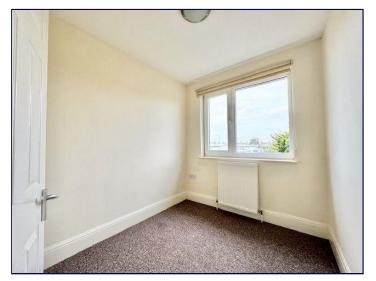

# **Bedroom One**

10' 11" x 8' 3" (3.32m x 2.52m)

Bedroom one has a window to the rear elevation, a radiator and a carpeted floor.

## **Bedroom Two**

9' 11" x 8' 0" (3.02m x 2.43m)

Bedroom two has two windows to the front rear elevation, a radiator and a carpeted floor.

# **Bedroom Three**

7' 10" x 6' 11" (2.40m x 2.12m)

Bedroom three has a window to the rear rear elevation, a radiator and a carpeted floor.