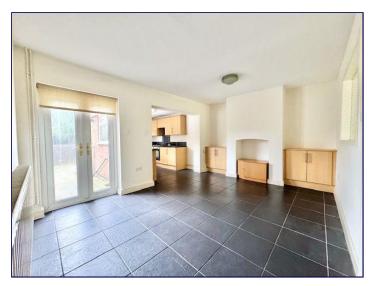

## Lounge

9' 11" x 12' 5" (3.03m x 3.79m)

The lounge has a window to the front elevation, a radiator and a carpeted floor. There is also a feature fire place.

# **Dining Room**

10' 11" x 15' 6" (3.33m x 4.73m)

The dining room has a French doors to the rear elevation, a radiator and a tiled floor. There is also access to the under stairs cupboard.