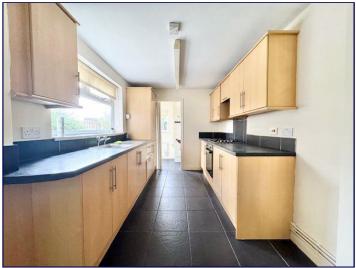

## Kitchen

With a window to the side elevation, a tiled floor and a range of fitted units with a sink and drainer and an electric oven and gas hob with an extractor over.