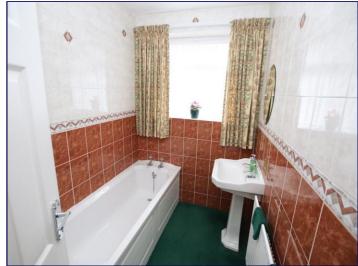

#### **Bathroom**

5' 8" x 7' 10" (1.734m x 2.389m)

With fully tiled walls, the bathroom is equipped with a panelled bath, pedestal wash hand basin and w.c. Central heating radiator. uPVC double glazed window to the side elevation.