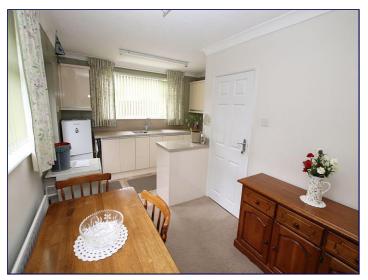

w which is located within this sought after area within easy access of the many amenities and the beach itself. Benefitting from double glazing and central heating, this lovely bungalow briefly comprises side entrance hall, spacious lounge, lovely L-shaped kitchen diner, three bedrooms and a bathroom. Pleasant and good sized front and rear gardens, driveway and detached brick garage. Offered for sale with no forward chain on the vendors side, viewing is highly advised.

CLEETHORPES: 62 St Peters Avenue, Cleethorpes, DN35 8HP

IMMINGHAM: 21 Kennedy Way, Immingham, DN40 2AB

LOUTH: 3 Market Place, Louth, LN11 9NR

Email: Cleethorpes: Email: Immingham: Email: Louth:

info@croftsestateagents.co.uk immingham@croftsestateagents.co.uk louth@croftsestateagents.co.uk

www.croftsestateagents.co.uk









## **Entrance Hallway**

Offering uPVC double glazed entrance door to the side elevation, this L shaped entrance hallway is neutrally decorated. Good sized walk in storage cupboard, which offers the potential to knock through to the bathroom thus creating a larger bathroom for those wishing to do so or possible a separate w.c if required. Loft access with drop down ladder. Central heating radiator.

## **Living Room**

14' 11" x 13' 7" (4.553m x 4.141m)

A lovely sized living space with double glazed windows to both the front and side elevations. With central heating radiator, the living room is neutrally decorated and has a focal point created by the fireplace with inset coal effect electric fire.

# Kitchen/Diner

16' 0" x 11' 11" (4.874m x 3.621m) L shape max

#### **Bathroom**