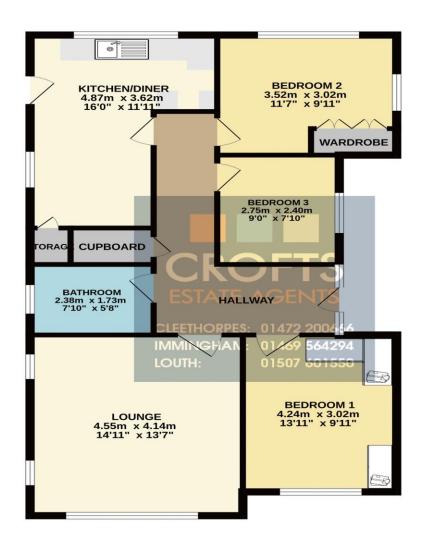

## **Entrance Hallway**

Offering uPVC double glazed entrance door to the side elevation, this L shaped entrance hallway is neutrally decorated. Good sized walk in storage cupboard, which offers the potential to knock through to the bathroom thus creating a larger bathroom for those wishing to do so or possible a separate w.c if required. Loft access with drop down ladder. Central heating radiator.

## **Living Room**

14' 11" x 13' 7" (4.553m x 4.141m)

A lovely sized living space with double glazed windows to both the front and side elevations. With central heating radiator, the living room is neutrally decorated and has a focal point created by the fireplace with inset coal effect electric fire.

# Kitchen/Diner

16' 0" x 11' 11" (4.874m x 3.621m) L shape max

#### **Bathroom**

5' 8" x 7' 10" (1.734m x 2.389m)

With fully tiled walls, the bathroom is equipped with a panelled bath, pedestal wash hand basin and w.c. Central heating radiator. uPVC double glazed window to the side elevation.

#### **Bedroom One**

13' 11" x 9' 11" (4.24m x 3.02m)

uPVC double glazed window to the front elevation. Central heating radiator. Fitted wardrobes and bedside cabinets.

## **Bedroom Two**

9' 11" x 11' 7" (3.020m x 3.52m)

The second double bedroom has windows to the rear and side elevations. Fitted wardrobes. Central heating radiator.

## **Bedroom Three**

9' 0" x 7' 10" (2.753m x 2.40m)

The third and final bedroom offers a variety of uses and has a uPVC double glazed window to the side elevation. Central heating radiator.

Whilst every attempt has been made to ensure the accuracy of the floorplan contained here, measurements of doors, windows, rooms and any other items are approximate and no responsibility is taken for any error, omission or mis-statement. This plan is for illustrative purposes only and should be used as such by any prospective purchaser. The services, systems and appliances shown have not been tested and no guarantee as their operability or efficiency can be given.