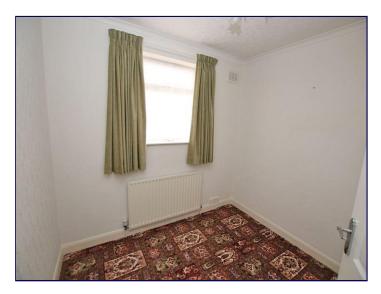

## **Bedroom Three**

9' 0" x 7' 10" (2.753m x 2.40m)

The third and final bedroom offers a variety of uses and has a uPVC double glazed window to the side elevation. Central heating radiator.