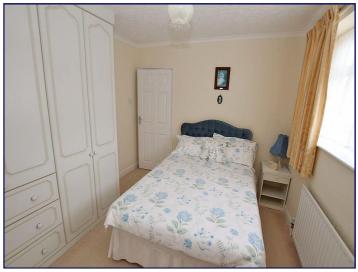

#### **Bedroom One**

13' 11" x 9' 11" (4.24m x 3.02m)

uPVC double glazed window to the front elevation. Central heating radiator. Fitted wardrobes and bedside cabinets.