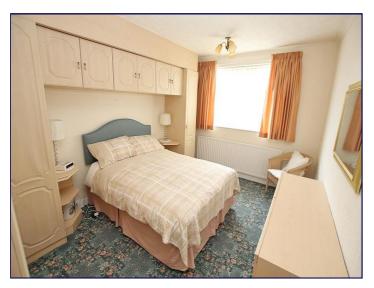

#### **Bedroom One**

13' 11" x 9' 11" (4.24m x 3.02m)

uPVC double glazed window to the front elevation. Central heating radiator. Fitted wardrobes and bedside cabinets.

## **Bedroom Two**

9' 11" x 11' 7" (3.020m x 3.52m)

The second double bedroom has windows to the rear and side elevations. Fitted wardrobes. Central heating radiator.

## **Bedroom Three**

9' 0" x 7' 10" (2.753m x 2.40m)

The third and final bedroom offers a variety of uses and has a uPVC double glazed window to the side elevation. Central heating radiator.