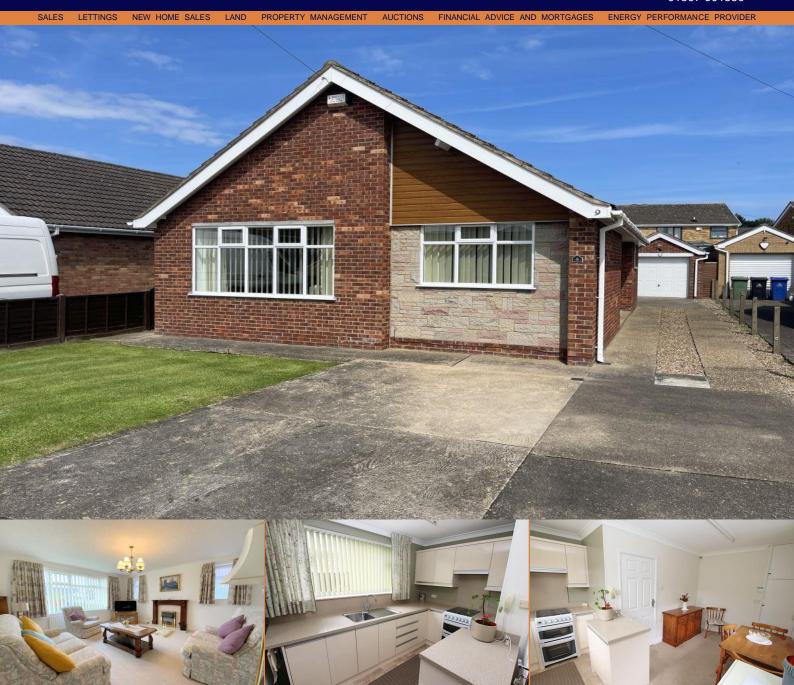

# - CROFTS ESTATE AGENTS

PASSIONATE ABOUT PROPERTY

CLEETHORPES 01472 200666

IMMINGHAM 01469 564294

LOUTH 01507 601550

Gayton Road

Cleethorpes DN35 0HN

£235,000

Crofts are delighted to be able to bring to the market this well proportioned and presented THREE bedroom detached bungalow which is located within this sought after area within easy access of the many amenities and the beach itself. Benefitting from double glazing and central heating, this lovely bungalow briefly comprises side entrance hall, spacious lounge, lovely L-shaped kitchen diner, three bedrooms and a bathroom. Pleasant and good sized front and rear gardens, driveway and detached brick garage. Offered for sale with no forward chain on the vendors side, viewing is highly advised.

#### Outside

One of the selling points to this property has to be that of its gardens. To the front the wide driveway creates ample off road paring and potential for the standing of a caravan or similar. The remainder of the front is lawned complemented by established shrubs. Continuing down the side of the property and along the driveway onto a good sized detached brick garage with up and over door, internal light and power and peak roof creating useful storage to the roof eaves. The garden offers lawned area, established flower bed and patio area, with the garden also benefitting from a good degree of privacy.