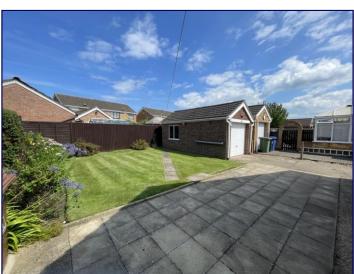

#### Outside

One of the selling points to this property has to be that of its gardens. To the front the wide driveway creates ample off road paring and potential for the standing of a caravan or similar. The remainder of the front is lawned complemented by established shrubs. Continuing down the side of the property and along the driveway onto a good sized detached brick garage with up and over door, internal light and power and peak roof creating useful storage to the roof eaves. The garden offers lawned area, established flower bed and patio area, with the garden also benefitting from a good degree of privacy.