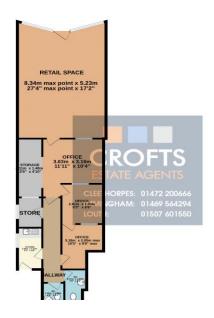

#### **Retail Space**

27' 4" max point x 17' 2" (8.34m x 5.23m) With glass frontage with central door.

## Office Area

11' 11" x 10' 4" (3.63m x 3.16m)

With open store area off. Serving hatch through to the 2nd office space.

## Store area

13' 6" x 4' 10" (4.11m x 1.48m)

#### Office

9' 3" x 8' 8" (2.81m x 2.64m) Door also leading to third office space.

#### Office

10' 5" x 8' 8" (3.18m x 2.65m) max

#### Store

## **Additional Services**

We offer free valuations, property management, energy performance provider and mortgage advice with no obligation. Please contact the relevant office for further details

GROUND FLOOR 92.0 sq.m. (990 sq.ft.) approx.