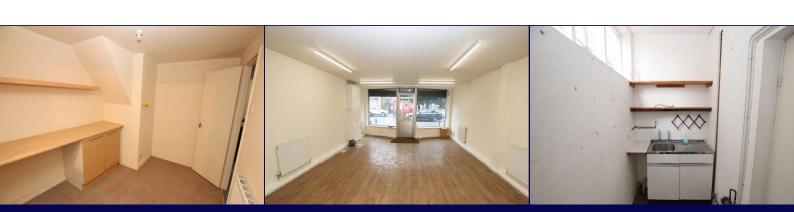

#### Office

9' 3" x 8' 8" (2.81m x 2.64m) Door also leading to third office space.

#### Office

10' 5" x 8' 8" (3.18m x 2.65m) max

#### **Kltchen**

9' 7" x 4' 8" (2.93m x 1.41m)

Rear entry door with security grill. Small kitchen area with stainless steel sink and drainer.