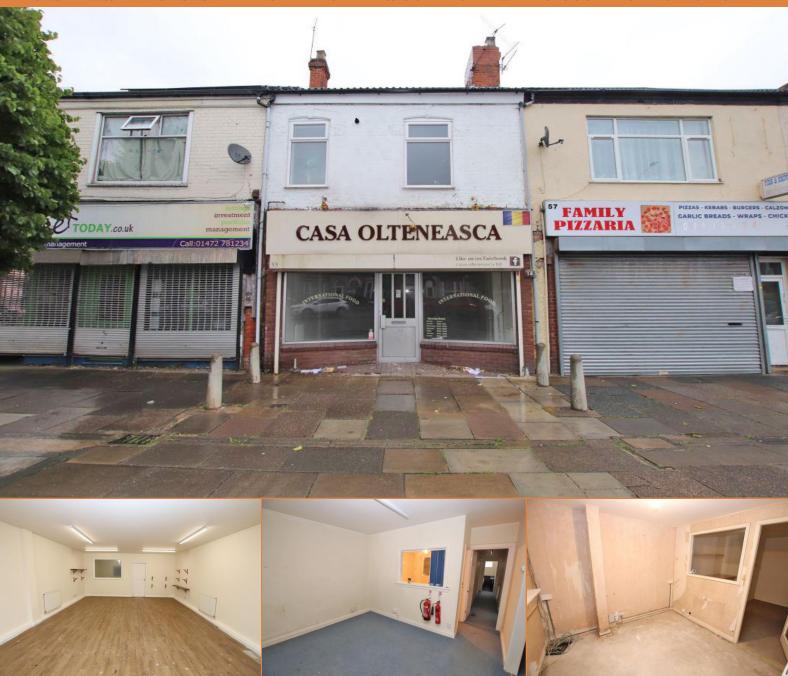

55 Grimsby Road Cleethorpes DN35 7AF

£125,000

Offered for sale with no forward chain on the vendors side, we are pleased to be able to bring to the market this this ideal investment opportunity comprising of a ground floor commercial unit, two flats and a garage to the rear. The commercial unit comprises of ground floor retail/office space to the front with various office space and stores to the rear. Two first floor flats accessed from the rear along with a garage. The two flats are rented out for Flat 1 - £395 pcm and Flat 2 - £390 pcm, the garage is currently let for - £100 pcm. The shop is currently vacant but is currently being advertised by ourselves for let for £4800 p.a. Viewing is highly advised.

#### **Retail Space**

27' 4" max point x 17' 2" (8.34m x 5.23m) With glass frontage with central door.

## Office Area

11' 11" x 10' 4" (3.63m x 3.16m)

With open store area off. Serving hatch through to the 2nd office space.

## Store area

13' 6" x 4' 10" (4.11m x 1.48m)