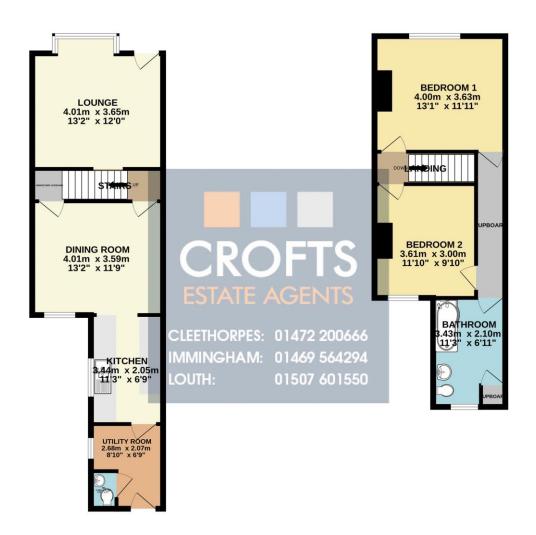

## Lounge

12' 0" x 13' 2" (3.65m x 4.01m)

The lounge has a bay window to the front elevation, two radiators and laminate flooring.

# **Dining Room**

11' 9" x 13' 2" (3.59m x 4.01m)

The dining room has a window to the rear elevation, a radiator and laminate flooring. There is also access to the under stairs cupboard.

#### Kitchen

11' 3" x 6' 9" (3.44m x 2.05m)

The kitchen has a window to the side elevation, laminate flooring and a modern fitted kitchen with a range of units to base and eye level with a one and a half sink and drainer and an electric oven and hob with an extractor over.

# **Utility room**

8' 10" x 6' 9" (2.68m x 2.07m)

The utility room has a window to the side elevation, a radiator and laminate flooring. There is also the WC within this space which has laminate flooring, a WC and a vanity basin.

#### **Bedroom One**

11' 11" x 13' 1" (3.63m x 4.00m)

Bedroom one has a window to the front elevation, a radiator and a carpeted floor.

## **Bedroom Two**

11' 10" x 9' 10" (3.61m x 3.00m)

Bedroom two has a window to the rear elevation, a radiator and a carpeted floor.

## **Bathroom**

11' 3" x 6' 11" (3.43m x 2.10m)

The bathroom has an opaque window to the rear elevation, a heated towel rail and vinyl flooring. There is also a modern suite with a WC, basin and a P shaped bath with a glass screen and mains shower. There is also a cupboard which houses the boiler.

STATUTORY NOTICE: YOUR HOMES IS AT RISK IF YOU DO NOT KEEP UP REPAYMENTS ON A MORTAGE OR OTHER LOAN SECURED ON IT.

GROUND FLOOR 1ST FLOOR

Whilst every attempt has been made to ensure the accuracy of the floorplan contained here, measurements of doors, windows, cross and any other firems are approximate and no responsibility is taken for any error, omission or mis-statement. This plan is for illustrative purposes only and should be used as such by any prospective purchaser. The services, systems and appliances shown have been tested and no guarantee as to their operability or efficiency can be given.