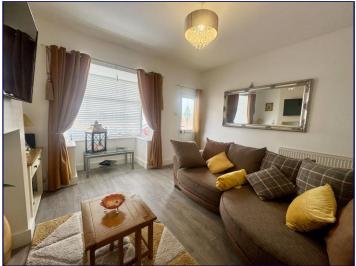

## Lounge

12' 0" x 13' 2" (3.65m x 4.01m)

The lounge has a bay window to the front elevation, two radiators and laminate flooring.