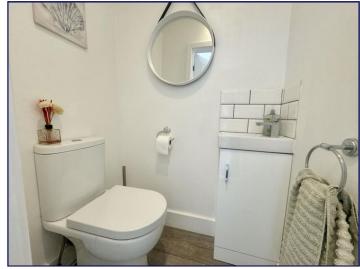

# **Utility room**

8' 10" x 6' 9" (2.68m x 2.07m)

The utility room has a window to the side elevation, a radiator and laminate flooring. There is also the WC within this space which has laminate flooring, a WC and a vanity basin.