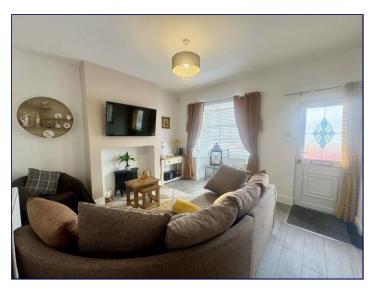

## Lounge

12' 0" x 13' 2" (3.65m x 4.01m)

The lounge has a bay window to the front elevation, two radiators and laminate flooring.