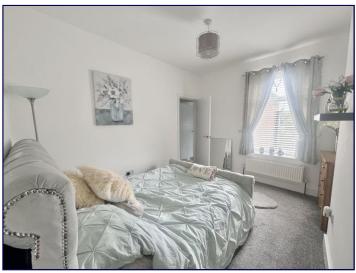

## **Bedroom Two**

11' 10" x 9' 10" (3.61m x 3.00m)

Bedroom two has a window to the rear elevation, a radiator and a carpeted floor.