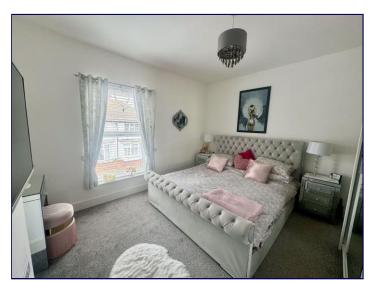

#### **Bedroom One**

11' 11" x 13' 1" (3.63m x 4.00m)

Bedroom one has a window to the front elevation, a radiator and a carpeted floor.