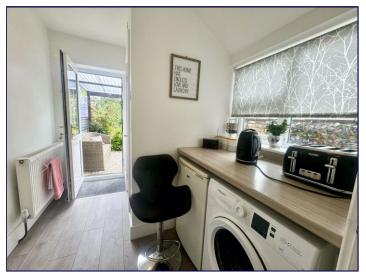

# **Utility room**

8' 10" x 6' 9" (2.68m x 2.07m)

The utility room has a window to the side elevation, a radiator and laminate flooring. There is also the WC within this space which has laminate flooring, a WC and a vanity basin.